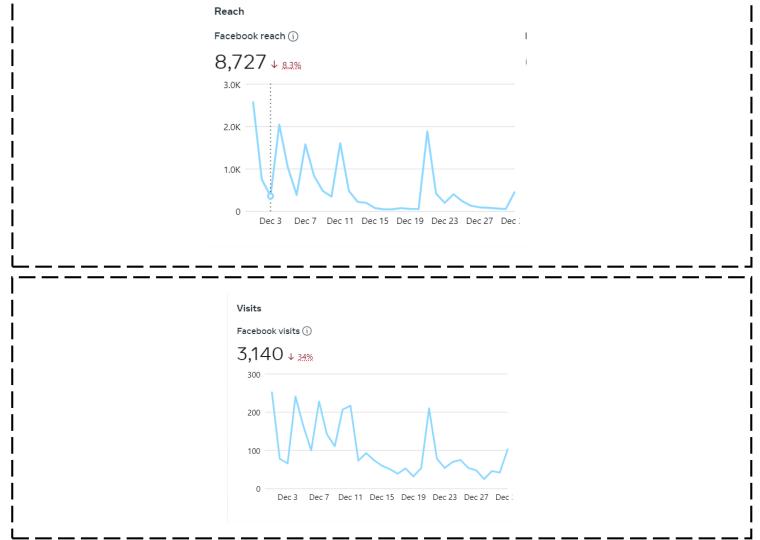

#### **Facebook Top Performing Post**

2,967 Reach 3,337 Impressions

113 Engagements

On the basis of Engagements

2,719 Reach 3,055 Impressions 103 Engagements