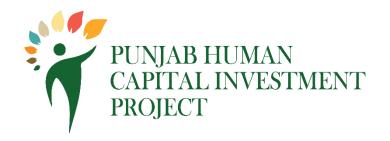

34% Profile visits decreased as compared to last month.

4,265 PAGE FOLLOWERS

4,190

Page followers in November

75

Net change in followers

1.78% **Growth Rate** 

8,727 PAGE REACH

484 Like

08 Unfollow 48

Comment

22 Shares

Facebook Page Reach has decreased by 8.3% as compared to the month of

November.