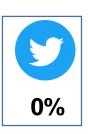

#### **December Sentiment Overview**

DATA TENURE: 1st DECEMBER – 31ST DECEMBER 2023 – "13 NEW COMMENTS" SOURCES: PHCIP OFFICIAL FACEBOOK & TWITTER ACCOUNT

#### PLATFORM WISE COMMENTS BREAKDOWN

FACEBOOK IS DOMINATING