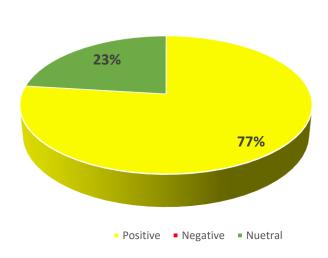

#### **December Sentiment Overview**

DATA TENURE: 1st DECEMBER – 31ST DECEMBER 2023 – "13 NEW COMMENTS" SOURCES: PHCIP OFFICIAL FACEBOOK & TWITTER ACCOUNT

#### SENTIMENT BREAKDOWN

#### **TOPICS BREAKDOWN**

- Overall sentiment for the month has been driven by Positive sentiment (77%).
- Program Information Query is the 2<sup>nd</sup> biggest conversation driver with 23%