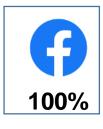

#### **December Sentiment Overview**

DATA TENURE: 1st DECEMBER – 31ST DECEMBER 2023 – "13 NEW COMMENTS" SOURCES: PHCIP OFFICIAL FACEBOOK & TWITTER ACCOUNT

#### PLATFORM WISE COMMENTS BREAKDOWN

FACEBOOK IS DOMINATING