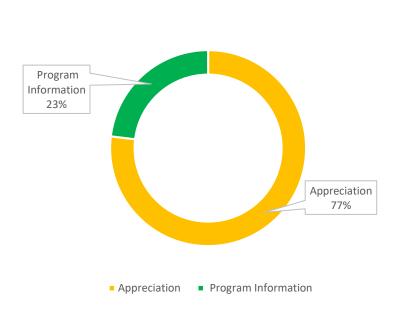

#### **December Sentiment Overview**

DATA TENURE: 1st DECEMBER – 31ST DECEMBER 2023 – "13 NEW COMMENTS" SOURCES: PHCIP OFFICIAL FACEBOOK & TWITTER ACCOUNT

#### **TOPICS BREAKDOWN**

- Overall sentiment for the month has been driven by Positive sentiment (77%).
- Program Information Query is the 2<sup>nd</sup> biggest conversation driver with 23%