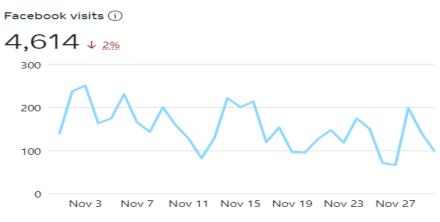

2% Profile visits decreased as compared to last month.

4,190 PAGE FOLLOWERS

4,024

Page followers in October

166

Net change in followers

4.12% **Growth Rate** 

9,202 PAGE REACH