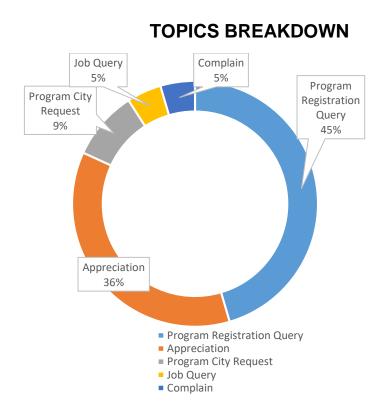

#### PLATFORM WISE COMMENTS BREAKDOWN

FACEBOOK IS DOMINATING

- Overall sentiment for the month has been driven by Positive sentiment (82%).
- Program Registration Query is the biggest conversation driver with 45%
- Program City Request is also the neutral conversation with 9%.
- Complain is the negative conversation driver with 5%.