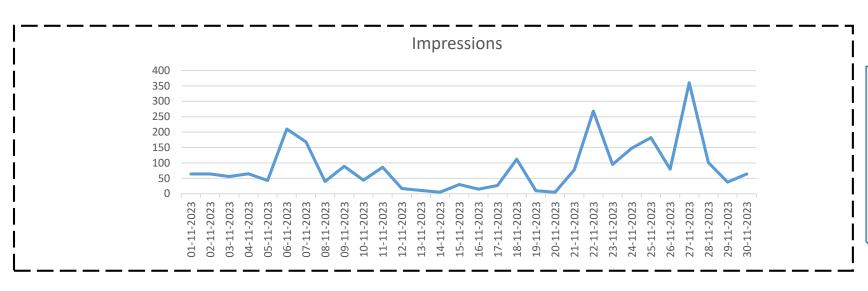

#### **Total Number of posts – 13**

In Impressions it drops but its recover and gone up in the end of the month, where as for Engagement its dips in the start but it gone up in the end of the month.