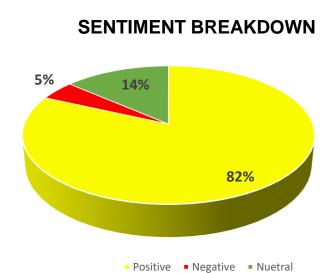

#### **November Sentiment Overview**

#### PLATFORM WISE COMMENTS BREAKDOWN

FACEBOOK IS DOMINATING

- Overall sentiment for the month has been driven by Positive sentiment (82%).
- Program Registration Query is the biggest conversation driver with 45%
- Program City Request is also the neutral conversation with 9%.
- Complain is the negative conversation driver with 5%.