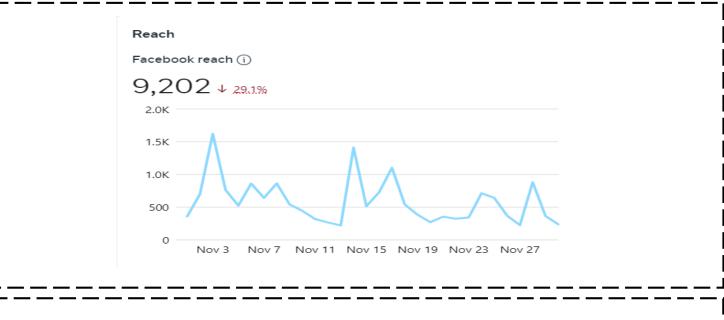

2% Profile visits decreased as compared to last month.

4,190 PAGE FOLLOWERS

4,024

Page followers in October

166

Net change in followers

4.12% **Growth Rate** 

9,202 PAGE REACH

227 Like

08 Unfollow

32 Comment

> 15 Shares

Facebook Page Reach has decreased by 29.1% as compared to the month of

November.