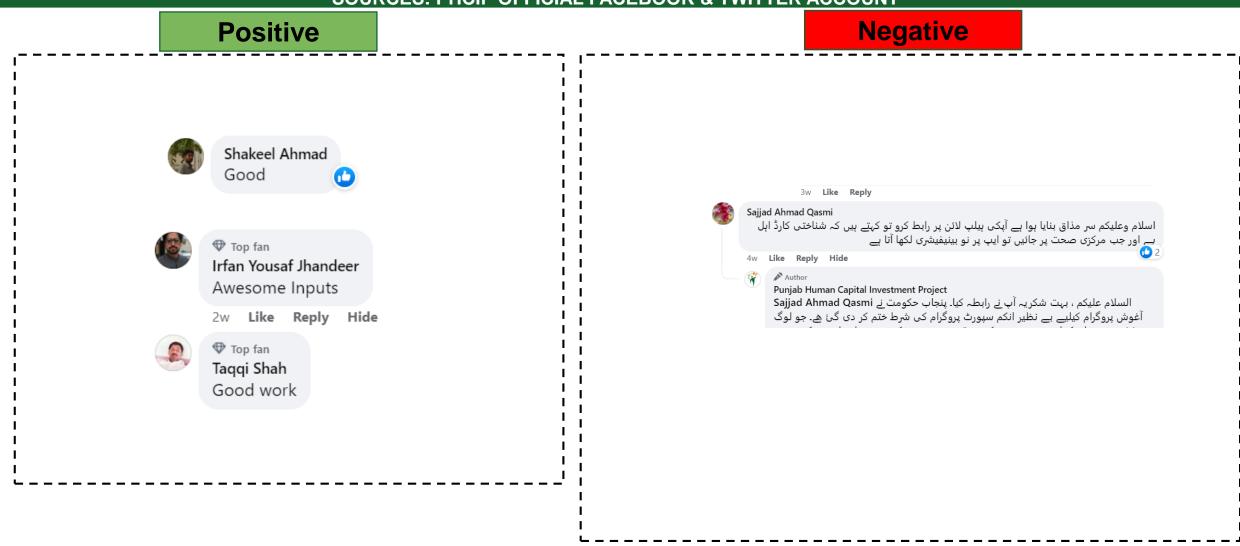

# **November Conversation Snippets**

DATA TENURE: 1st November – 30th November 2023 – "22 NEW COMMENTS" SOURCES: PHCIP OFFICIAL FACEBOOK & TWITTER ACCOUNT