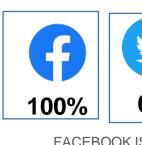

#### PLATFORM WISE COMMENTS BREAKDOWN

FACEBOOK IS DOMINATING

- Overall sentiment for the month has been driven by Positive sentiment (82%).
- Program Registration Query is the biggest conversation driver with 45%
- Program City Request is also the neutral conversation with 9%.
- Complain is the negative conversation driver with 5%.