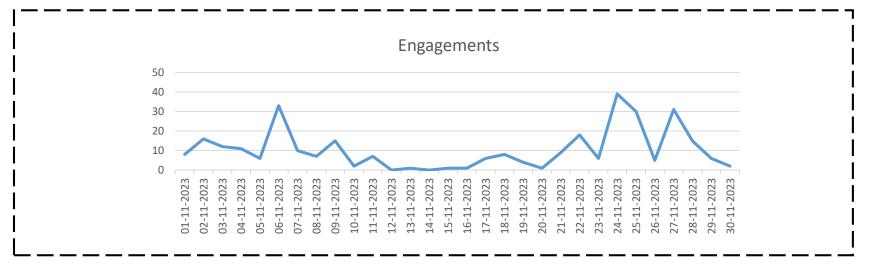

#### **Total Number of posts – 13**

In Impressions it drops but its recover and gone up in the end of the month, where as for Engagement its dips in the start but it gone up in the end of the month.