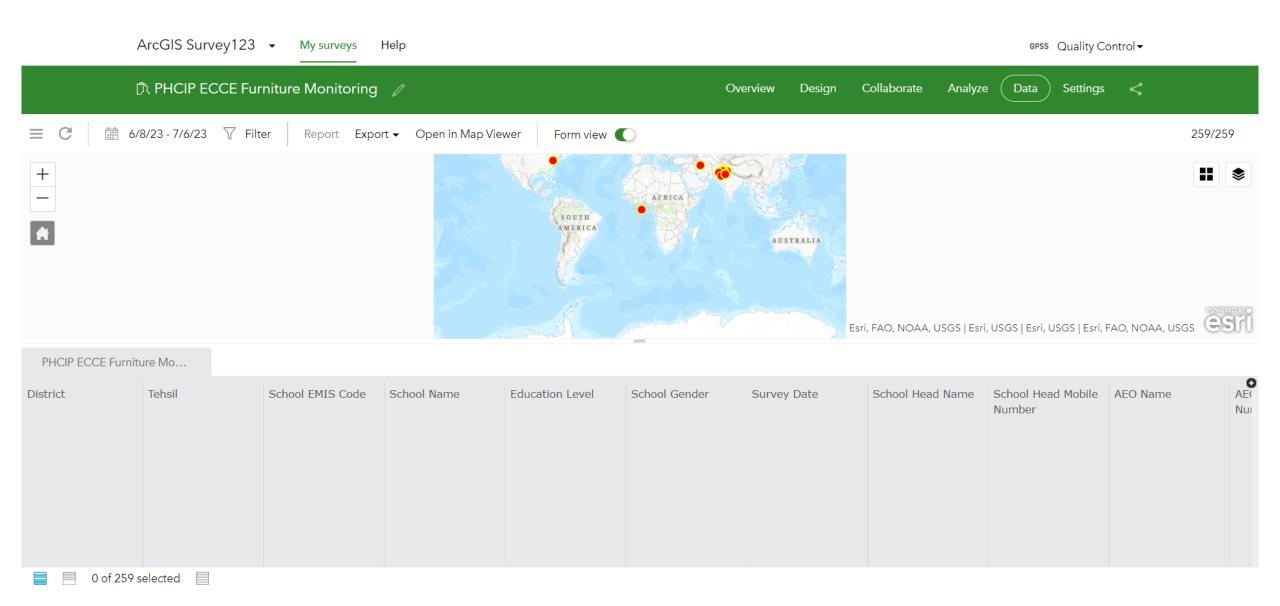

or Flood Affected Schools**



**ESMF Training of MEAs for Flood Affected Schools** 



**ESMF Training of MEAs for Flood Affected Schools** 











### **PHCIP Monitoring Dashboard**



12/6/2022.

12:00 PM

BAHAWALNAGAI 31110013

GHS NOOR SAR High

### PHCIP Monitoring Dashboard



BAHAWALNAGAI Muhammad

Jamil

0306 4295175

PM

12/6/2022, 2:09 12/6/2022, 2:50 Yes

Floor, Windows, De

Bahawalnagar

Noor sar p/o

same teh/dist

Rural

# PHCIP Dashboard on Due Diligence on Structural Stability of ECCE Classrooms



# PHCIP Schools Flood Damage Assessment Dashboard – Works Component



#### PHCIP Flood Damage Assessment - Works Component



### PHCIP Schools Flood Damage Assessment Dashboard – **Revenue Component**



PAHIMYAR

### PHCIP Dashboard on ECCE Furniture Delivery Monitoring