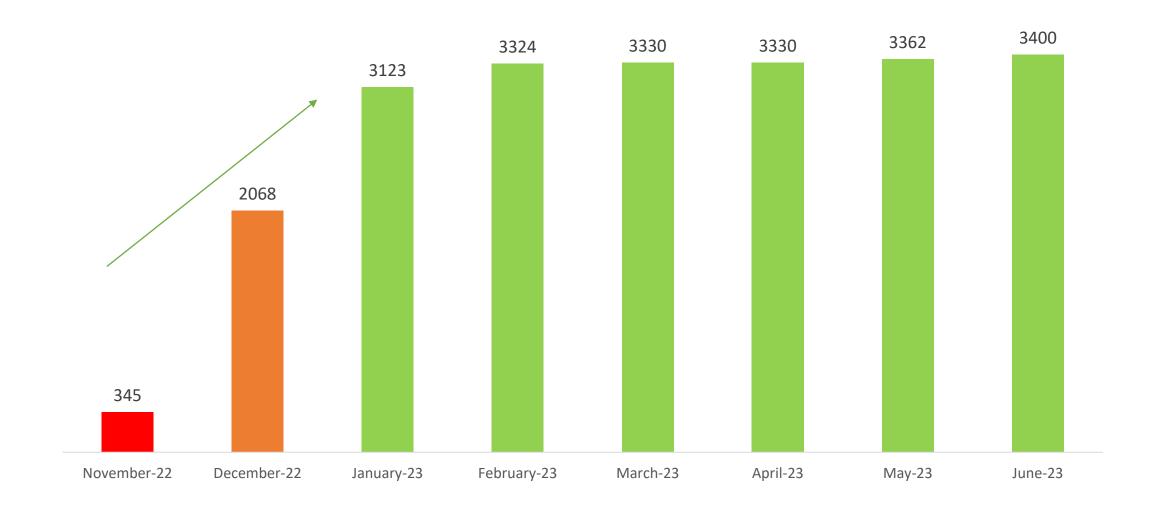

### **Progress Renovation of ECCE Classroom**

**BEFORE** 

EMIS Code:32230683 District: Layyah

**Before** After

EMIS Code:3113013 District: DG KHAN

**Before** After

EMIS Code:3121005 District: Bahawalpur

**Before** After