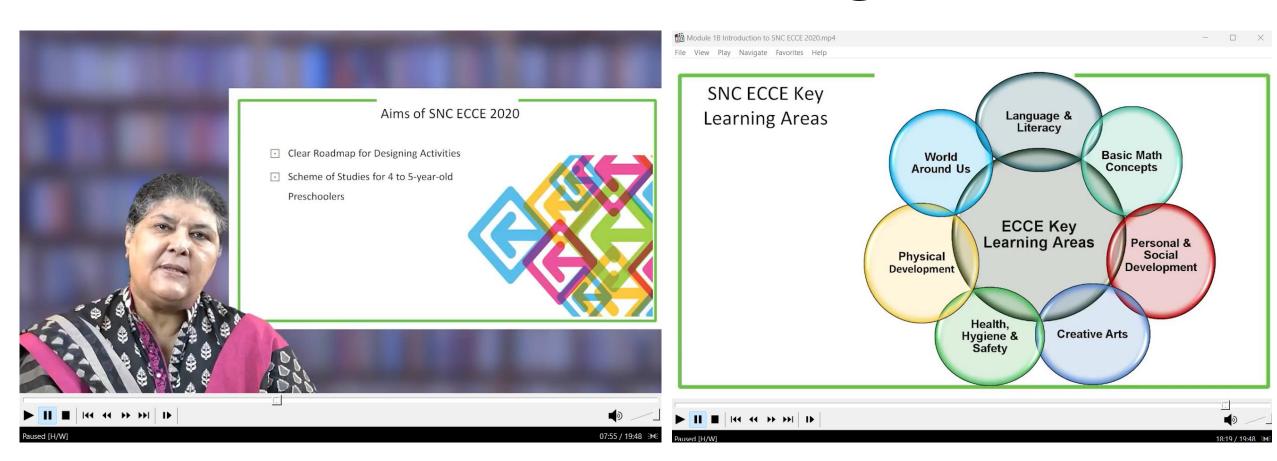

# Online ECCE Certification of ECCE Teachers and Caregivers

# Online ECCE Certification of ECCE Teachers and Caregivers

Online ECCE Certification of ECCE Teachers and Caregivers