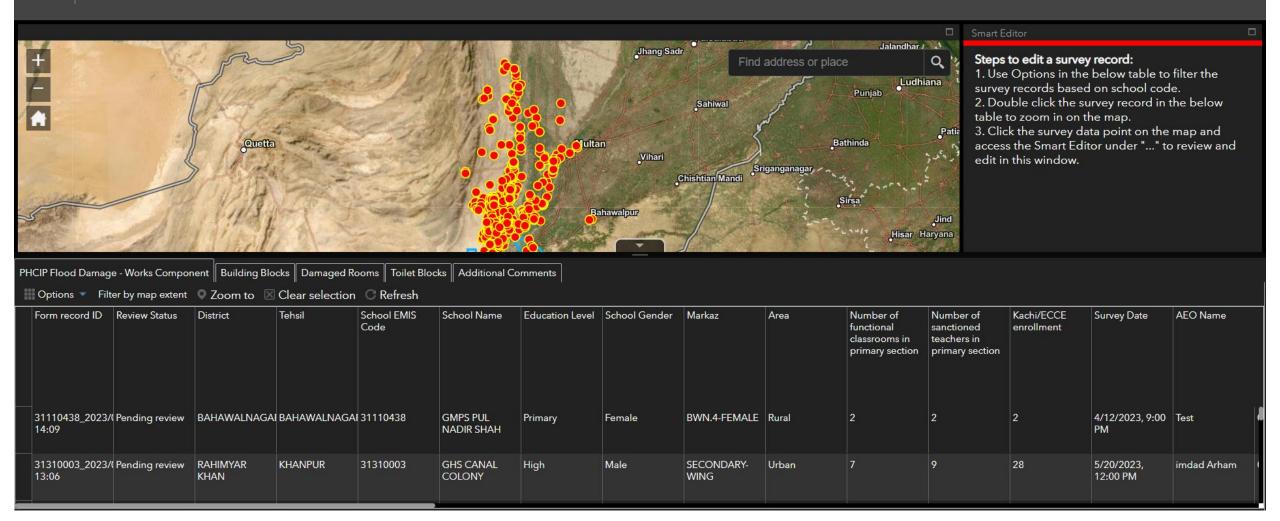

# PHCIP Schools Flood Damage Assessment Dashboard – Works Component

#### PHCIP Flood Damage Assessment - Works Component