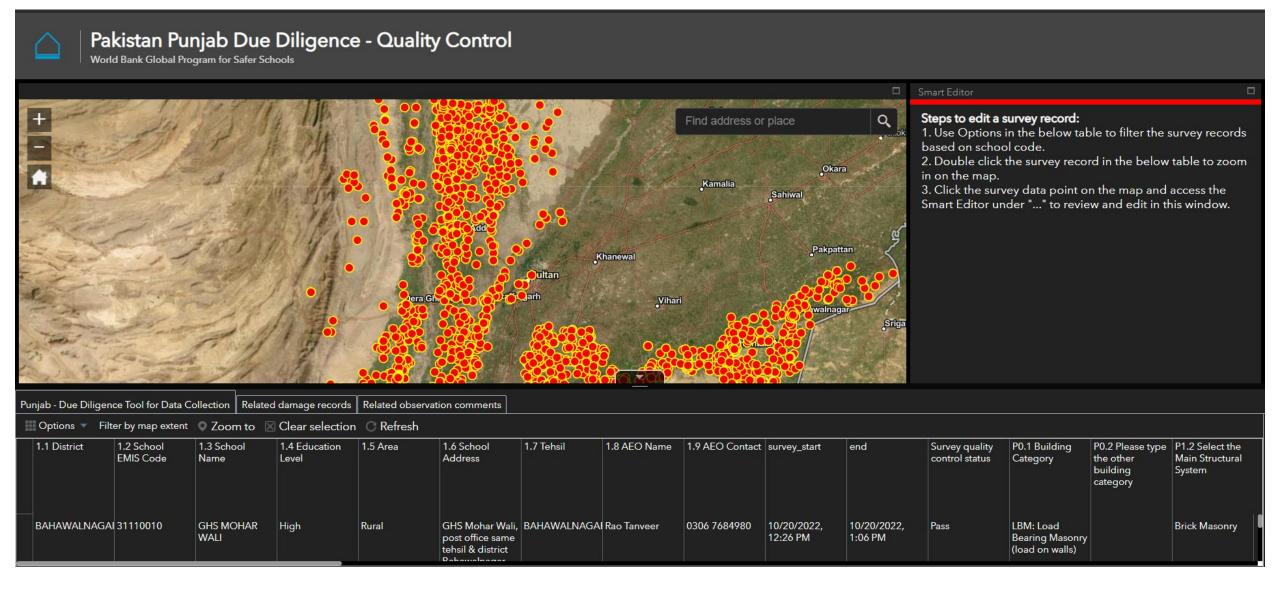

# Online ECCE Certification of ECCE Teachers and Caregivers



# Online ECCE Certification of ECCE Teachers and Caregivers



Online ECCE Certification of ECCE Teachers and Caregivers



### **ESMF Training of MEAs for Flood Affected Schools**



### **ESMF Training of MEAs for Flood Affected Schools**



**ESMF Training of MEAs for Flood Affected Schools** 



**ESMF Training of MEAs for Flood Affected Schools** 











### **PHCIP Monitoring Dashboard**



12/6/2022.

12:00 PM

BAHAWALNAGAI 31110013

GHS NOOR SAR High

### PHCIP Monitoring Dashboard



BAHAWALNAGAI Muhammad

Jamil

0306 4295175

PM

12/6/2022, 2:09 12/6/2022, 2:50 Yes

Floor, Windows, De

Bahawalnagar

Noor sar p/o

same teh/dist

Rural

# PHCIP Dashboard on Due Diligence on Structural Stability of ECCE Classrooms



# PHCIP Schools Flood Damage Assessment Dashboard – Works Component



#### PHCIP Flood Damage Assessment - Works Component



### PHCIP Schools Flood Damage Assessment Dashboard – **Revenue Component**



PAHIMYAR

### PHCIP Dashboard on ECCE Furniture Delivery Monitoring