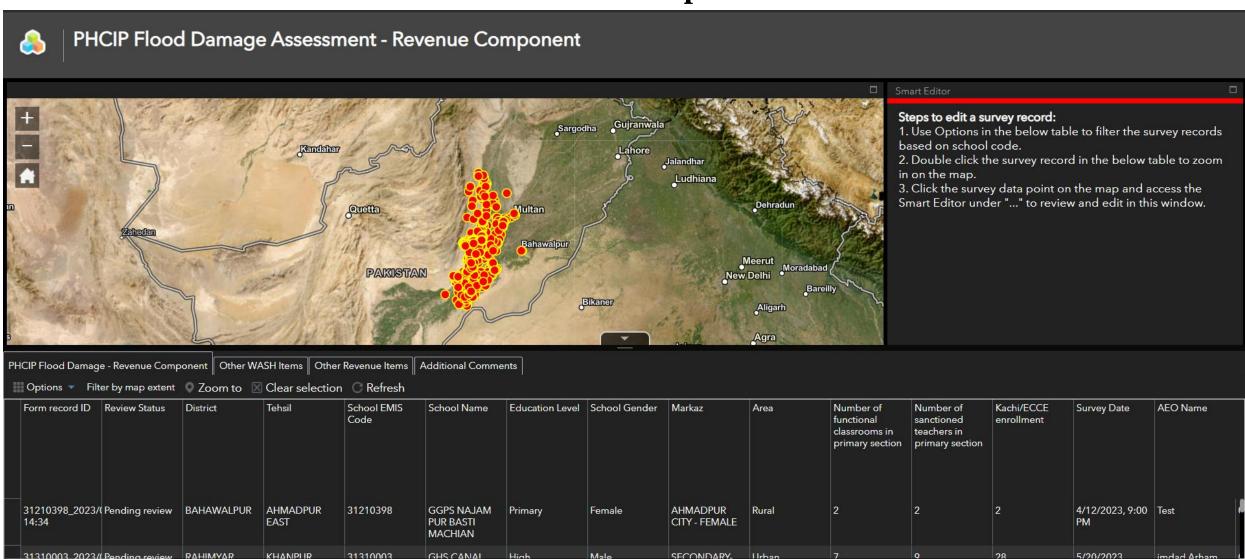

### PHCIP Schools Flood Damage Assessment Dashboard – **Revenue Component**

PAHIMYAR