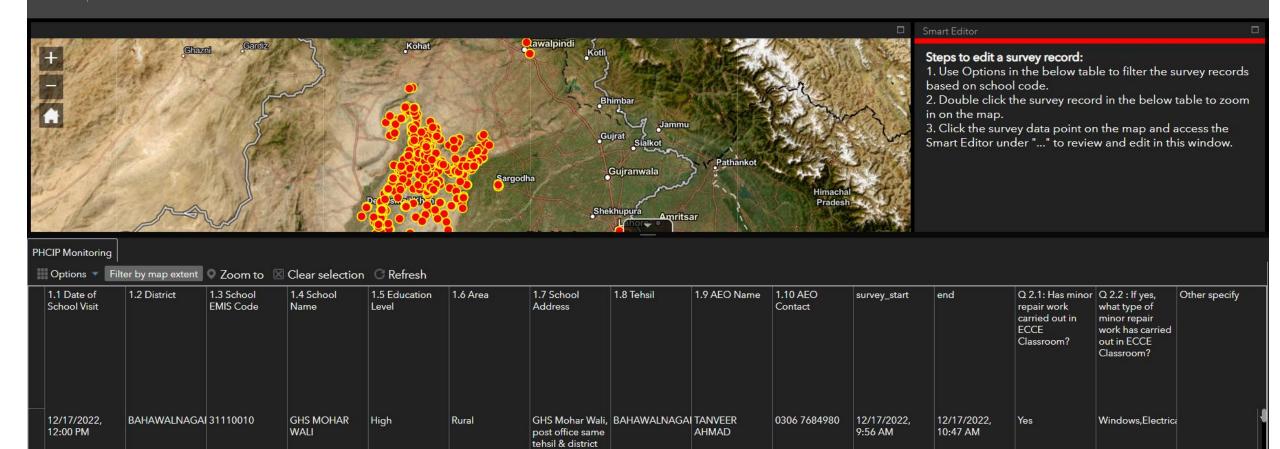

### **PHCIP Monitoring Dashboard**

12/6/2022.

12:00 PM

BAHAWALNAGAI 31110013

GHS NOOR SAR High

### PHCIP Monitoring Dashboard

BAHAWALNAGAI Muhammad

Jamil

0306 4295175

PM

12/6/2022, 2:09 12/6/2022, 2:50 Yes

Floor, Windows, De

Bahawalnagar

Noor sar p/o

same teh/dist

Rural