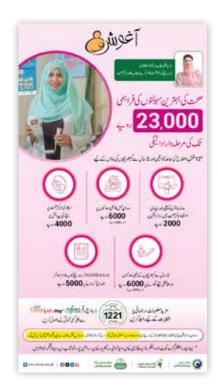

## 3.2 A4 Two-Side Four-Color Flyers for Aaghosh, Khud Mukhtar & Bunyad

During the tenth quarter, significant attention was given to the redesign of A4 two-sided, four-color flyers for the Aaghosh, Khud Mukhtar, and Bunyad components. These redesigned flyers aimed to present information in a professional and sophisticated manner, effectively targeting stakeholders and potential beneficiaries. Each flyer was meticulously crafted to reflect the unique objectives and benefits of its respective program. The Aaghosh flyer highlighted the enhanced mother and child healthcare services, providing clear information on eligibility, services offered, and success stories. For Khud Mukhtar, the flyer focused on economic inclusion efforts, detailing how the program supports livelihood improvements through asset distribution and training. The Bunyad flyer emphasized the importance of early childhood care and education, showcasing policy implementations and community engagement activities. The use of high-quality images, dynamic layouts, and corporate colors ensured that the flyers were visually appealing and easy to read. These updates aimed to enhance understanding, encourage participation, and demonstrate the impactful work being done under each component of the PHCIP.

Image 3.2: Aaghosh A4 Flyer. For further designs references see Annexure 5 images – 29 - 32