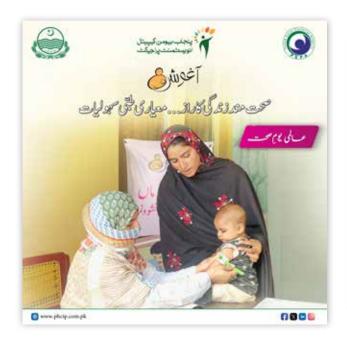

## 3.1. Aaghosh Public Information Campaign

In June, PHCIP launched a comprehensive public information campaign for Aaghosh aimed at creating awareness about the program and encouraging continuous engagement for 2.5 years. A second objective was to address issues preventing beneficiaries from accessing their funds, such as changes in mobile numbers. The campaign effectively communicated the payment schedule and visit requirements through various media channels. Key deliverables included engaging Television Commercials (TVCs) with their thumbnails, a press campaign featuring two versions of press ads—one with Maryam Nawaz and one without, and three targeted radio spots. Additionally, Aaghosh success stories were published in the press. The team also designed hoardings and Lady Health Visitor (LHV) flyers and created video reels showcasing the success stories of Aaghosh beneficiaries.

Image 3.1: Aaghosh Press Advertisement. For further designs references see Annexure 5 images – 1 - 28