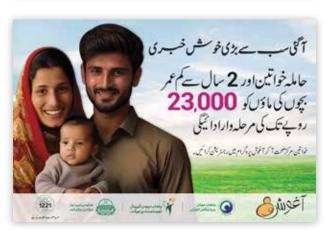

## 3.2 A4 Two-Side Four-Color Flyers for Aaghosh, Khud Mukhtar & Bunyad

During the tenth quarter, significant attention was given to the redesign of A4 two-sided, four-color flyers for the Aaghosh, Khud Mukhtar, and Bunyad components. These redesigned flyers aimed to present information in a professional and sophisticated manner, effectively targeting stakeholders and potential beneficiaries. Each flyer was meticulously crafted to reflect the unique objectives and benefits of its respective program. The Aaghosh flyer highlighted the enhanced mother and child healthcare services, providing clear information on eligibility, services offered, and success stories. For Khud Mukhtar, the flyer focused on economic inclusion efforts, detailing how the program supports livelihood improvements through asset distribution and training. The Bunyad flyer emphasized the importance of early childhood care and education, showcasing policy implementations and community engagement activities. The use of high-quality images, dynamic layouts, and corporate colors ensured that the flyers were visually appealing and easy to read. These updates aimed to enhance understanding, encourage participation, and demonstrate the impactful work being done under each component of the PHCIP.

Image 3.2: Aaghosh A4 Flyer. For further designs references see Annexure 5 images – 29 - 32