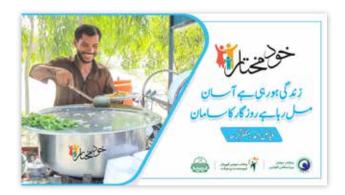

The booklet for the Khud Mukhtar program aims to contribute towards building and improving human capital among poverty-stricken households. This booklet provides detailed information on how members of selected Benazir Income Support Program (BISP) beneficiary households can be provided with productive assets worth up to PKR 150,000 to earn their livelihood, thereby improving economic inclusion. Additionally, the booklet outlines the Labor Market Readiness (LMR) training provided to enhance these efforts. By equipping individuals with the necessary tools and training, the Khud Mukhtar booklet seeks to create opportunities for sustainable income generation, fostering economic self-sufficiency, and reducing poverty levels in the community.