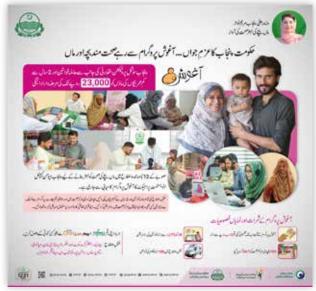

## 3.1. Aaghosh Public Information Campaign

In June, PHCIP launched a comprehensive public information campaign for Aaghosh aimed at creating awareness about the program and encouraging continuous engagement for 2.5 years. A second objective was to address issues preventing beneficiaries from accessing their funds, such as changes in mobile numbers. The campaign effectively communicated the payment schedule and visit requirements through various media channels. Key deliverables included engaging Television Commercials (TVCs) with their thumbnails, a press campaign featuring two versions of press ads—one with Maryam Nawaz and one without, and three targeted radio spots. Additionally, Aaghosh success stories were published in the press. The team also designed hoardings and Lady Health Visitor (LHV) flyers and created video reels showcasing the success stories of Aaghosh beneficiaries.

Image 3.1: Aaghosh Press Advertisement. For further designs references see Annexure 5 images – 1 - 28