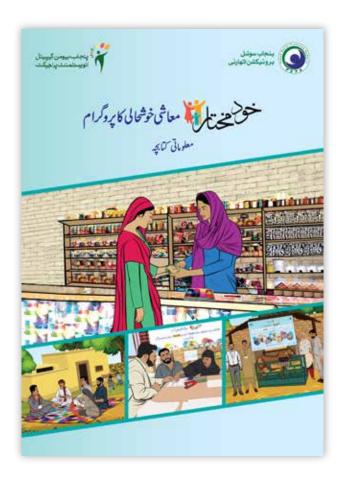

## 3.3 Khud Mukhtar – LMR Training & Other IEC Materials

In this quarter, significant progress was made in the implementation of Labour Market Readiness (LMR) training under the Khud Mukhtar program, aimed at equipping beneficiaries with skills for employability and entrepreneurship. Key accomplishments included the development of a comprehensive training booklet with over 80 illustrations, available in both black and white and coloured formats, alongside other Information, Communication, and Education (ICE) materials such as posters, flyers, and standees. Additionally, targeted outreach efforts were undertaken to engage local businesses, emphasizing the benefits of partnering with program beneficiaries. These initiatives are integral to the program's mission of enhancing economic inclusion among poverty-stricken households, providing them with productive assets and necessary training to improve their livelihoods and socio-economic status. Moving forward, continued focus on LMR training and strategic engagement with stakeholders will amplify the program's impact, fostering sustainable development in the communities it serves.

Image 3.3: Khud Mukhtar – LMR Training & Other IEC Materials.

For further designs references see Annexure 5 images – 33 - 43

The booklet for the Khud Mukhtar program aims to contribute towards building and improving human capital among poverty-stricken households. This booklet provides detailed information on how members of selected Benazir Income Support Program (BISP) beneficiary households can be provided with productive assets worth up to PKR 150,000 to earn their livelihood, thereby improving economic inclusion. Additionally, the booklet outlines the Labor Market Readiness (LMR) training provided to enhance these efforts. By equipping individuals with the necessary tools and training, the Khud Mukhtar booklet seeks to create opportunities for sustainable income generation, fostering economic self-sufficiency, and reducing poverty levels in the community.