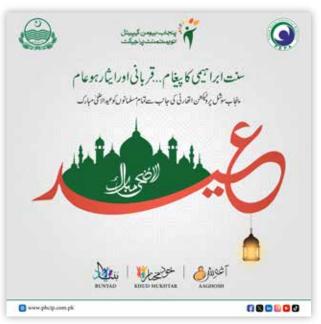

#### **Content Development for Significant Occasions**

In the tenth quarter, our focus extended to developing comprehensive content for a range of significant occasions. This included content creation and design for the 23rd March post (Pakistan Day), International Family Day, Hajj, Labour Day, Mother's Day, Eid-ul-Adha, and World Health Day. These posts were designed to mark important dates in the calendar year and were strategically developed to foster positive sentiment and enhance relatability and connection between PHCIP and the digital audience. By celebrating these special occasions, we successfully generated interest, increased interaction, and strengthened the engagement with our digital community.