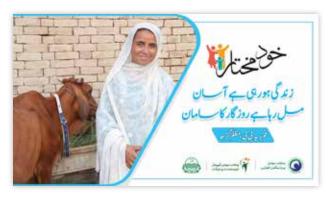

## 3.2 A4 Two-Side Four-Color Flyers for Aaghosh, Khud Mukhtar & Bunyad

During the tenth quarter, significant attention was given to the redesign of A4 two-sided, four-color flyers for the Aaghosh, Khud Mukhtar, and Bunyad components. These redesigned flyers aimed to present information in a professional and sophisticated manner, effectively targeting stakeholders and potential beneficiaries. Each flyer was meticulously crafted to reflect the unique objectives and benefits of its respective program. The Aaghosh flyer highlighted the enhanced mother and child healthcare services, providing clear information on eligibility, services offered, and success stories. For Khud Mukhtar, the flyer focused on economic inclusion efforts, detailing how the program supports livelihood improvements through asset distribution and training. The Bunyad flyer emphasized the importance of early childhood care and education, showcasing policy implementations and community engagement activities. The use of high-quality images, dynamic layouts, and corporate colors ensured that the flyers were visually appealing and easy to read. These updates aimed to enhance understanding, encourage participation, and demonstrate the impactful work being done under each component of the PHCIP.

Image 3.2: Aaghosh A4 Flyer. For further designs references see Annexure 5 images – 29 - 32