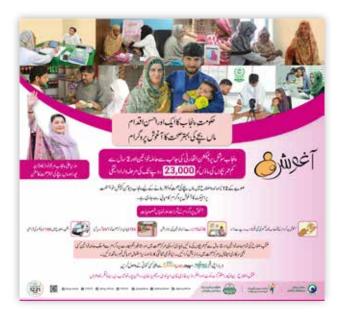

## 3.1. Aaghosh Public Information Campaign

In June, PHCIP launched a comprehensive public information campaign for Aaghosh aimed at creating awareness about the program and encouraging continuous engagement for 2.5 years. A second objective was to address issues preventing beneficiaries from accessing their funds, such as changes in mobile numbers. The campaign effectively communicated the payment schedule and visit requirements through various media channels. Key deliverables included engaging Television Commercials (TVCs) with their thumbnails, a press campaign featuring two versions of press ads—one with Maryam Nawaz and one without, and three targeted radio spots. Additionally, Aaghosh success stories were published in the press. The team also designed hoardings and Lady Health Visitor (LHV) flyers and created video reels showcasing the success stories of Aaghosh beneficiaries.

Image 3.1: Aaghosh Press Advertisement. For further designs references see Annexure 5 images – 1 - 28