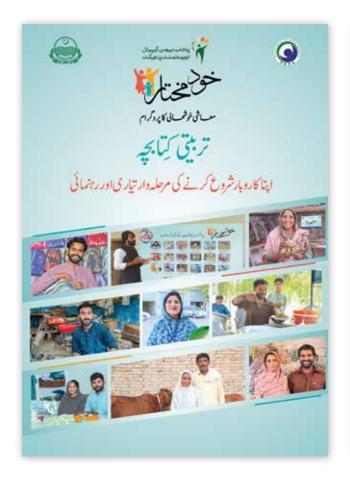

## 3.7 Tool kits for Aaghosh, Bunyad, and Khud Mukhtar

In our ongoing efforts to support and sustain the Punjab Human Capital Investment Project (PHCIP), we have developed three essential booklets: Aaghosh, Bunyad, and Khud Mukhtar. These booklets serve as integral tools designed to promote the program's long-term viability by enhancing awareness and educating our target audiences on key aspects of primary health care, self-sufficiency, and early education.

These booklets are strategically developed as part of our broader sustainability initiative, ensuring that vital information reaches diverse communities. Aaghosh booklet addresses critical aspects of primary health care, offering comprehensive guidelines and practical advice tailored to the specific needs of our target audiences. By disseminating this valuable information, we aim to foster a deeper understanding of health-related issues, encourage preventive practices, and empower individuals to take charge of their well-being. These resources cover a wide range of subjects, including maternal and child health, nutrition, hygiene, disease prevention.

For the Bunyad program, we have developed a booklet that supports Early Childhood Care and Education (ECCE) for children between birth and 8 years of age. This booklet addresses the need for a specialized educational approach during this critical period of brain development. It covers key skills and foundational concepts necessary for later life, focusing on the holistic development of a child's social, emotional, cognitive, and physical needs. The Bunyad booklet includes information on critical developmental milestones, social-emotional skills, numeracy, literacy, and critical thinking. By investing in ECCE, this booklet aims to prepare children for future academic success and highlights the importance of early childhood education as a key economic indicator for national health and future positioning.

The booklet for the Khud Mukhtar program aims to contribute towards building and improving human capital among poverty-stricken households. This booklet provides detailed information on how members of selected Benazir Income Support Program (BISP) beneficiary households can be provided with productive assets worth up to PKR 150,000 to earn their livelihood, thereby improving economic inclusion. Additionally, the booklet outlines the Labor Market Readiness (LMR) training provided to enhance these efforts. By equipping individuals with the necessary tools and training, the Khud Mukhtar booklet seeks to create opportunities for sustainable income generation, fostering economic self-sufficiency, and reducing poverty levels in the community.