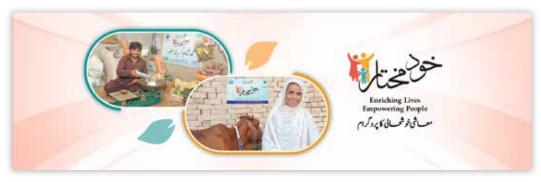

## 3.7 Tool kits for Aaghosh, Bunyad, and Khud Mukhtar

In our ongoing efforts to support and sustain the Punjab Human Capital Investment Project (PHCIP), we have developed three essential booklets: Aaghosh, Bunyad, and Khud Mukhtar. These booklets serve as integral tools designed to promote the program's long-term viability by enhancing awareness and educating our target audiences on key aspects of primary health care, self-sufficiency, and early education.

Image 3.7: Aaghosh Tool Kit Booklet. For further designs references see Annexure 5 images – 83 - 86