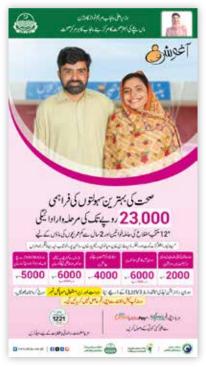

## 3.1. Aaghosh Public Information Campaign

In June, PHCIP launched a comprehensive public information campaign for Aaghosh aimed at creating awareness about the program and encouraging continuous engagement for 2.5 years. A second objective was to address issues preventing beneficiaries from accessing their funds, such as changes in mobile numbers. The campaign effectively communicated the payment schedule and visit requirements through various media channels. Key deliverables included engaging Television Commercials (TVCs) with their thumbnails, a press campaign featuring two versions of press ads—one with Maryam Nawaz and one without, and three targeted radio spots. Additionally, Aaghosh success stories were published in the press. The team also designed hoardings and Lady Health Visitor (LHV) flyers and created video reels showcasing the success stories of Aaghosh beneficiaries.

Image 3.1: Aaghosh Press Advertisement. For further designs references see Annexure 5 images – 1 - 28