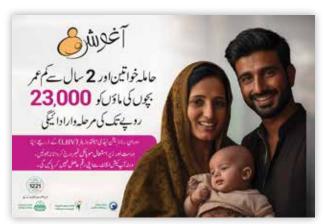

## 3.1. Aaghosh Public Information Campaign

In June, PHCIP launched a comprehensive public information campaign for Aaghosh aimed at creating awareness about the program and encouraging continuous engagement for 2.5 years. A second objective was to address issues preventing beneficiaries from accessing their funds, such as changes in mobile numbers. The campaign effectively communicated the payment schedule and visit requirements through various media channels. Key deliverables included engaging Television Commercials (TVCs) with their thumbnails, a press campaign featuring two versions of press ads—one with Maryam Nawaz and one without, and three targeted radio spots. Additionally, Aaghosh success stories were published in the press. The team also designed hoardings and Lady Health Visitor (LHV) flyers and created video reels showcasing the success stories of Aaghosh beneficiaries.

Image 3.1: Aaghosh Press Advertisement. For further designs references see Annexure 5 images – 1 - 28