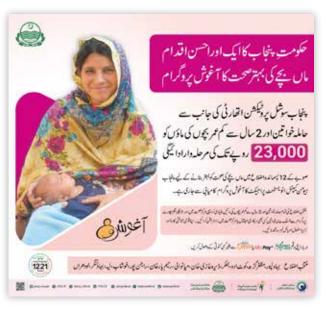

Image 3.2: Aaghosh A4 Flyer. For further designs references see Annexure 5 images – 29 - 32

## 3.2 A4 Two-Side Four-Color Flyers for Aaghosh, Khud Mukhtar & Bunyad

During the tenth quarter, significant attention was given to the redesign of A4 two-sided, four-color flyers for the Aaghosh, Khud Mukhtar, and Bunyad components. These redesigned flyers aimed to present information in a professional and sophisticated manner, effectively targeting stakeholders and potential beneficiaries. Each flyer was meticulously crafted to reflect the unique objectives and benefits of its respective program. The Aaghosh flyer highlighted the enhanced mother and child healthcare services, providing clear information on eligibility, services offered, and success stories. For Khud Mukhtar, the flyer focused on economic inclusion efforts, detailing how the program supports livelihood improvements through asset distribution and training. The Bunyad flyer emphasized the importance of early childhood care and education, showcasing policy implementations and community engagement activities. The use of high-quality images, dynamic layouts, and corporate colors ensured that the flyers were visually appealing and easy to read. These updates aimed to enhance understanding, encourage participation, and demonstrate the impactful work being done under each component of the PHCIP.