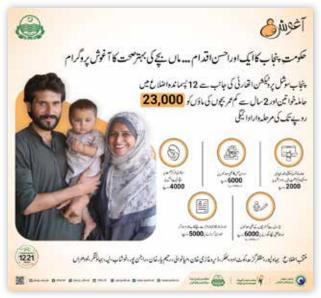

Image 3.1: Aaghosh Press Advertisement. For further designs references see Annexure 5 images – 1 - 28

## 3.1. Aaghosh Public Information Campaign

In June, PHCIP launched a comprehensive public information campaign for Aaghosh aimed at creating awareness about the program and encouraging continuous engagement for 2.5 years. A second objective was to address issues preventing beneficiaries from accessing their funds, such as changes in mobile numbers. The campaign effectively communicated the payment schedule and visit requirements through various media channels. Key deliverables included engaging Television Commercials (TVCs) with their thumbnails, a press campaign featuring two versions of press ads—one with Maryam Nawaz and one without, and three targeted radio spots. Additionally, Aaghosh success stories were published in the press. The team also designed hoardings and Lady Health Visitor (LHV) flyers and created video reels showcasing the success stories of Aaghosh beneficiaries.