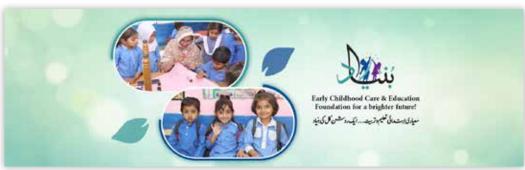

#### 3.4 Bunyad – IEC Materials

In this quarter, substantial efforts were directed towards enhancing the Bunyad program's communication and support materials to ensure a cohesive design and content synergy. Despite Bunyad's admissions taking place in August and September of 2023, the focus has now shifted to developing robust Information, Communication, and Education (ICE) materials to support the program's ongoing initiatives. Key ICE materials produced include PowerPoint designs, reading corner book flyers, code of conduct designs, Early Childhood Care and Education (ECCE) materials, PHCIP Bunyad consent forms, and a PMIU sexual harassment banner. These materials aim to provide clear, consistent messaging and support to facilitate the program's objectives. The development and dissemination of these resources are crucial in reinforcing Bunyad's commitment to early childhood education and ensuring that stakeholders are well-informed and engaged.

Image 3.4: Bunyad Learning Kit. For further designs references see Annexure 5 images – 44 - 53