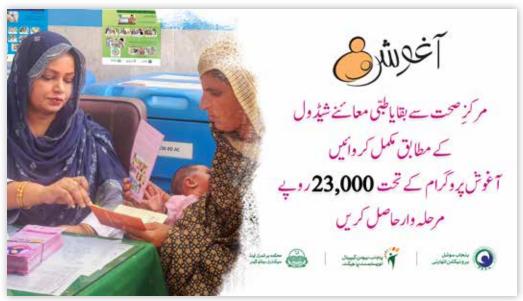

## 3.2 A4 Two-Side Four-Color Flyers for Aaghosh, Khud Mukhtar & Bunyad

During the tenth quarter, significant attention was given to the redesign of A4 two-sided, four-color flyers for the Aaghosh, Khud Mukhtar, and Bunyad components. These redesigned flyers aimed to present information in a professional and sophisticated manner, effectively targeting stakeholders and potential beneficiaries. Each flyer was meticulously crafted to reflect the unique objectives and benefits of its respective program. The Aaghosh flyer highlighted the enhanced mother and child healthcare services, providing clear information on eligibility, services offered, and success stories. For Khud Mukhtar, the flyer focused on economic inclusion efforts, detailing how the program supports livelihood improvements through asset distribution and training. The Bunyad flyer emphasized the importance of early childhood care and education, showcasing policy implementations and community engagement activities. The use of high-quality images, dynamic layouts, and corporate colors ensured that the flyers were visually appealing and easy to read. These updates aimed to enhance understanding, encourage participation, and demonstrate the impactful work being done under each component of the PHCIP.

Image 3.2: Aaghosh A4 Flyer. For further designs references see Annexure 5 images – 29 - 32