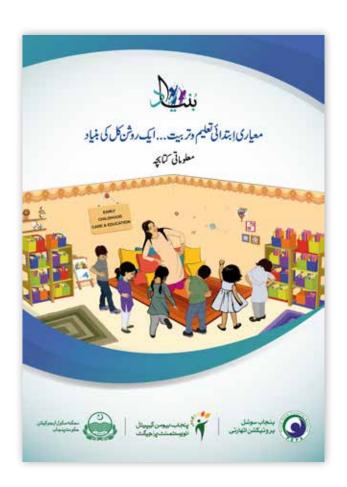

#### 3.4 Bunyad – IEC Materials

In this quarter, substantial efforts were directed towards enhancing the Bunyad program's communication and support materials to ensure a cohesive design and content synergy. Despite Bunyad's admissions taking place in August and September of 2023, the focus has now shifted to developing robust Information, Communication, and Education (ICE) materials to support the program's ongoing initiatives. Key ICE materials produced include PowerPoint designs, reading corner book flyers, code of conduct designs, Early Childhood Care and Education (ECCE) materials, PHCIP Bunyad consent forms, and a PMIU sexual harassment banner. These materials aim to provide clear, consistent messaging and support to facilitate the program's objectives. The development and dissemination of these resources are crucial in reinforcing Bunyad's commitment to early childhood education and ensuring that stakeholders are well-informed and engaged.

Image 3.4: Bunyad Learning Kit. For further designs references see Annexure 5 images – 44 - 53

For the Bunyad program, we have developed a booklet that supports Early Childhood Care and Education (ECCE) for children between birth and 8 years of age. This booklet addresses the need for a specialized educational approach during this critical period of brain development. It covers key skills and foundational concepts necessary for later life, focusing on the holistic development of a child's social, emotional, cognitive, and physical needs. The Bunyad booklet includes information on critical developmental milestones, social-emotional skills, numeracy, literacy, and critical thinking. By investing in ECCE, this booklet aims to prepare children for future academic success and highlights the importance of early childhood education as a key economic indicator for national health and future positioning.