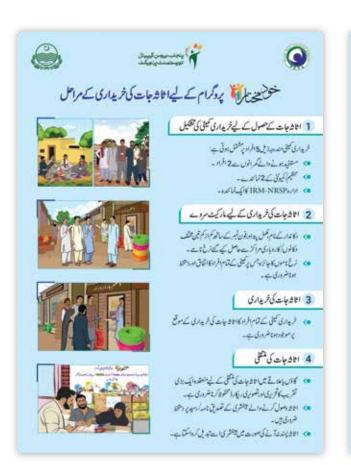

The booklet for the Khud Mukhtar program aims to contribute towards building and improving human capital among poverty-stricken households. This booklet provides detailed information on how members of selected Benazir Income Support Program (BISP) beneficiary households can be provided with productive assets worth up to PKR 150,000 to earn their livelihood, thereby improving economic inclusion. Additionally, the booklet outlines the Labor Market Readiness (LMR) training provided to enhance these efforts. By equipping individuals with the necessary tools and training, the Khud Mukhtar booklet seeks to create opportunities for sustainable income generation, fostering economic self-sufficiency, and reducing poverty levels in the community.