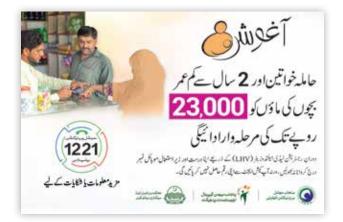

## 3.1. Aaghosh Public Information Campaign

In June, PHCIP launched a comprehensive public information campaign for Aaghosh aimed at creating awareness about the program and encouraging continuous engagement for 2.5 years. A second objective was to address issues preventing beneficiaries from accessing their funds, such as changes in mobile numbers. The campaign effectively communicated the payment schedule and visit requirements through various media channels. Key deliverables included engaging Television Commercials (TVCs) with their thumbnails, a press campaign featuring two versions of press ads—one with Maryam Nawaz and one without, and three targeted radio spots. Additionally, Aaghosh success stories were published in the press. The team also designed hoardings and Lady Health Visitor (LHV) flyers and created video reels showcasing the success stories of Aaghosh beneficiaries.

Image 3.1: Aaghosh Press Advertisement. For further designs references see Annexure 5 images – 1 - 28