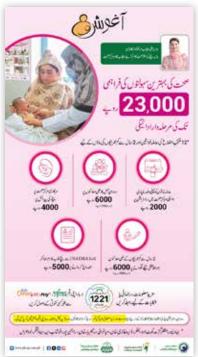

## 3.2 A4 Two-Side Four-Color Flyers for Aaghosh, Khud Mukhtar & Bunyad

During the tenth quarter, significant attention was given to the redesign of A4 two-sided, four-color flyers for the Aaghosh, Khud Mukhtar, and Bunyad components. These redesigned flyers aimed to present information in a professional and sophisticated manner, effectively targeting stakeholders and potential beneficiaries. Each flyer was meticulously crafted to reflect the unique objectives and benefits of its respective program. The Aaghosh flyer highlighted the enhanced mother and child healthcare services, providing clear information on eligibility, services offered, and success stories. For Khud Mukhtar, the flyer focused on economic inclusion efforts, detailing how the program supports livelihood improvements through asset distribution and training. The Bunyad flyer emphasized the importance of early childhood care and education, showcasing policy implementations and community engagement activities. The use of high-quality images, dynamic layouts, and corporate colors ensured that the flyers were visually appealing and easy to read. These updates aimed to enhance understanding, encourage participation, and demonstrate the impactful work being done under each component of the PHCIP.

Image 3.2: Aaghosh A4 Flyer. For further designs references see Annexure 5 images – 29 - 32