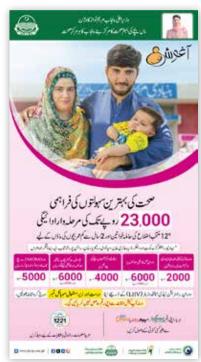

## 3.1. Aaghosh Public Information Campaign

In June, PHCIP launched a comprehensive public information campaign for Aaghosh aimed at creating awareness about the program and encouraging continuous engagement for 2.5 years. A second objective was to address issues preventing beneficiaries from accessing their funds, such as changes in mobile numbers. The campaign effectively communicated the payment schedule and visit requirements through various media channels. Key deliverables included engaging Television Commercials (TVCs) with their thumbnails, a press campaign featuring two versions of press ads—one with Maryam Nawaz and one without, and three targeted radio spots. Additionally, Aaghosh success stories were published in the press. The team also designed hoardings and Lady Health Visitor (LHV) flyers and created video reels showcasing the success stories of Aaghosh beneficiaries.

Image 3.1: Aaghosh Press Advertisement. For further designs references see Annexure 5 images – 1 - 28