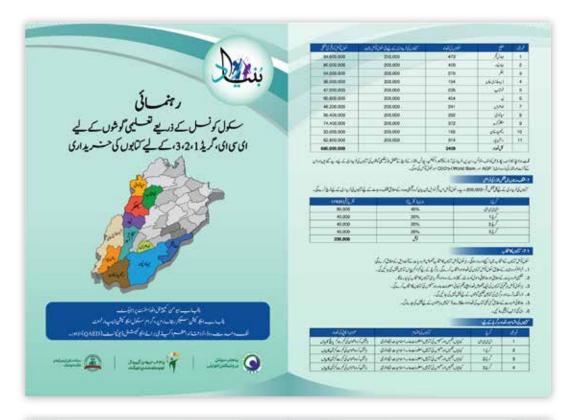

For the Bunyad program, we have developed a booklet that supports Early Childhood Care and Education (ECCE) for children between birth and 8 years of age. This booklet addresses the need for a specialized educational approach during this critical period of brain development. It covers key skills and foundational concepts necessary for later life, focusing on the holistic development of a child's social, emotional, cognitive, and physical needs. The Bunyad booklet includes information on critical developmental milestones, social-emotional skills, numeracy, literacy, and critical thinking. By investing in ECCE, this booklet aims to prepare children for future academic success and highlights the importance of early childhood education as a key economic indicator for national health and future positioning.

The booklet for the Khud Mukhtar program aims to contribute towards building and improving human capital among poverty-stricken households. This booklet provides detailed information on how members of selected Benazir Income Support Program (BISP) beneficiary households can be provided with productive assets worth up to PKR 150,000 to earn their livelihood, thereby improving economic inclusion. Additionally, the booklet outlines the Labor Market Readiness (LMR) training provided to enhance these efforts. By equipping individuals with the necessary tools and training, the Khud Mukhtar booklet seeks to create opportunities for sustainable income generation, fostering economic self-sufficiency, and reducing poverty levels in the community.