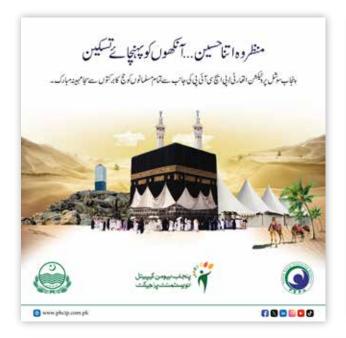

## 3.1. Aaghosh Public Information Campaign

In June, PHCIP launched a comprehensive public information campaign for Aaghosh aimed at creating awareness about the program and encouraging continuous engagement for 2.5 years. A second objective was to address issues preventing beneficiaries from accessing their funds, such as changes in mobile numbers. The campaign effectively communicated the payment schedule and visit requirements through various media channels. Key deliverables included engaging Television Commercials (TVCs) with their thumbnails, a press campaign featuring two versions of press ads—one with Maryam Nawaz and one without, and three targeted radio spots. Additionally, Aaghosh success stories were published in the press. The team also designed hoardings and Lady Health Visitor (LHV) flyers and created video reels showcasing the success stories of Aaghosh beneficiaries.

Image 3.1: Aaghosh Press Advertisement. For further designs references see Annexure 5 images – 1 - 28