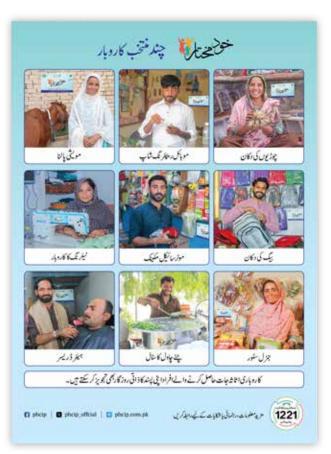

## 3.3 Khud Mukhtar – LMR Training & Other IEC Materials

In this quarter, significant progress was made in the implementation of Labour Market Readiness (LMR) training under the Khud Mukhtar program, aimed at equipping beneficiaries with skills for employability and entrepreneurship. Key accomplishments included the development of a comprehensive training booklet with over 80 illustrations, available in both black and white and coloured formats, alongside other Information, Communication, and Education (ICE) materials such as posters, flyers, and standees. Additionally, targeted outreach efforts were undertaken to engage local businesses, emphasizing the benefits of partnering with program beneficiaries. These initiatives are integral to the program's mission of enhancing economic inclusion among poverty-stricken households, providing them with productive assets and necessary training to improve their livelihoods and socio-economic status. Moving forward, continued focus on LMR training and strategic engagement with stakeholders will amplify the program's impact, fostering sustainable development in the communities it serves.

Image 3.3: Khud Mukhtar – LMR Training & Other IEC Materials.

For further designs references see Annexure 5 images – 33 - 43