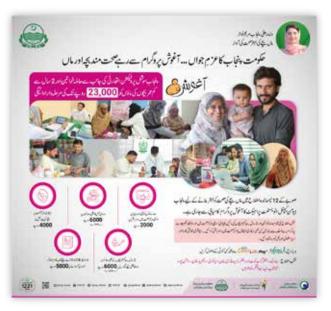

## 3.2 A4 Two-Side Four-Color Flyers for Aaghosh, Khud Mukhtar & Bunyad

During the tenth quarter, significant attention was given to the redesign of A4 two-sided, four-color flyers for the Aaghosh, Khud Mukhtar, and Bunyad components. These redesigned flyers aimed to present information in a professional and sophisticated manner, effectively targeting stakeholders and potential beneficiaries. Each flyer was meticulously crafted to reflect the unique objectives and benefits of its respective program. The Aaghosh flyer highlighted the enhanced mother and child healthcare services, providing clear information on eligibility, services offered, and success stories. For Khud Mukhtar, the flyer focused on economic inclusion efforts, detailing how the program supports livelihood improvements through asset distribution and training. The Bunyad flyer emphasized the importance of early childhood care and education, showcasing policy implementations and community engagement activities. The use of high-quality images, dynamic layouts, and corporate colors ensured that the flyers were visually appealing and easy to read. These updates aimed to enhance understanding, encourage participation, and demonstrate the impactful work being done under each component of the PHCIP.

Image 3.2: Aaghosh A4 Flyer. For further designs references see Annexure 5 images – 29 - 32