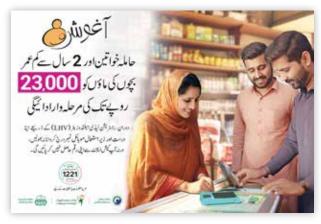

## 3.2 A4 Two-Side Four-Color Flyers for Aaghosh, Khud Mukhtar & Bunyad

During the tenth quarter, significant attention was given to the redesign of A4 two-sided, four-color flyers for the Aaghosh, Khud Mukhtar, and Bunyad components. These redesigned flyers aimed to present information in a professional and sophisticated manner, effectively targeting stakeholders and potential beneficiaries. Each flyer was meticulously crafted to reflect the unique objectives and benefits of its respective program. The Aaghosh flyer highlighted the enhanced mother and child healthcare services, providing clear information on eligibility, services offered, and success stories. For Khud Mukhtar, the flyer focused on economic inclusion efforts, detailing how the program supports livelihood improvements through asset distribution and training. The Bunyad flyer emphasized the importance of early childhood care and education, showcasing policy implementations and community engagement activities. The use of high-quality images, dynamic layouts, and corporate colors ensured that the flyers were visually appealing and easy to read. These updates aimed to enhance understanding, encourage participation, and demonstrate the impactful work being done under each component of the PHCIP.

Image 3.2: Aaghosh A4 Flyer. For further designs references see Annexure 5 images – 29 - 32