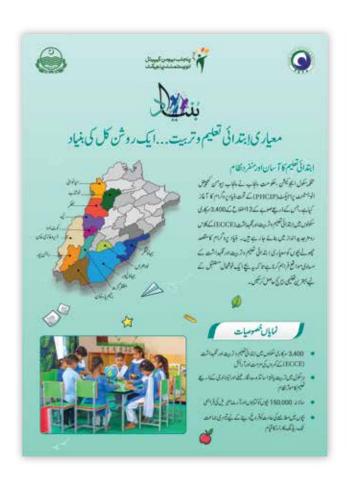

#### 3.4 Bunyad – IEC Materials

In this quarter, substantial efforts were directed towards enhancing the Bunyad program's communication and support materials to ensure a cohesive design and content synergy. Despite Bunyad's admissions taking place in August and September of 2023, the focus has now shifted to developing robust Information, Communication, and Education (ICE) materials to support the program's ongoing initiatives. Key ICE materials produced include PowerPoint designs, reading corner book flyers, code of conduct designs, Early Childhood Care and Education (ECCE) materials, PHCIP Bunyad consent forms, and a PMIU sexual harassment banner. These materials aim to provide clear, consistent messaging and support to facilitate the program's objectives. The development and dissemination of these resources are crucial in reinforcing Bunyad's commitment to early childhood education and ensuring that stakeholders are well-informed and engaged.

Image 3.4: Bunyad Learning Kit. For further designs references see Annexure 5 images – 44 - 53

For the Bunyad program, we have developed a booklet that supports Early Childhood Care and Education (ECCE) for children between birth and 8 years of age. This booklet addresses the need for a specialized educational approach during this critical period of brain development. It covers key skills and foundational concepts necessary for later life, focusing on the holistic development of a child's social, emotional, cognitive, and physical needs. The Bunyad booklet includes information on critical developmental milestones, social-emotional skills, numeracy, literacy, and critical thinking. By investing in ECCE, this booklet aims to prepare children for future academic success and highlights the importance of early childhood education as a key economic indicator for national health and future positioning.