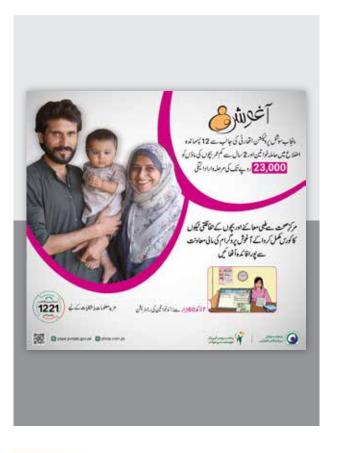

## 3.2 A4 Two-Side Four-Color Flyers for Aaghosh, Khud Mukhtar & Bunyad

During the tenth quarter, significant attention was given to the redesign of A4 two-sided, four-color flyers for the Aaghosh, Khud Mukhtar, and Bunyad components. These redesigned flyers aimed to present information in a professional and sophisticated manner, effectively targeting stakeholders and potential beneficiaries. Each flyer was meticulously crafted to reflect the unique objectives and benefits of its respective program. The Aaghosh flyer highlighted the enhanced mother and child healthcare services, providing clear information on eligibility, services offered, and success stories. For Khud Mukhtar, the flyer focused on economic inclusion efforts, detailing how the program supports livelihood improvements through asset distribution and training. The Bunyad flyer emphasized the importance of early childhood care and education, showcasing policy implementations and community engagement activities. The use of high-quality images, dynamic layouts, and corporate colors ensured that the flyers were visually appealing and easy to read. These updates aimed to enhance understanding, encourage participation, and demonstrate the impactful work being done under each component of the PHCIP.

Image 3.2: Aaghosh A4 Flyer. For further designs references see Annexure 5 images – 29 - 32