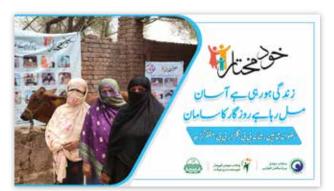

## 3.3 Khud Mukhtar – LMR Training & Other IEC Materials

In this quarter, significant progress was made in the implementation of Labour Market Readiness (LMR) training under the Khud Mukhtar program, aimed at equipping beneficiaries with skills for employability and entrepreneurship. Key accomplishments included the development of a comprehensive training booklet with over 80 illustrations, available in both black and white and coloured formats, alongside other Information, Communication, and Education (ICE) materials such as posters, flyers, and standees. Additionally, targeted outreach efforts were undertaken to engage local businesses, emphasizing the benefits of partnering with program beneficiaries. These initiatives are integral to the program's mission of enhancing economic inclusion among poverty-stricken households, providing them with productive assets and necessary training to improve their livelihoods and socio-economic status. Moving forward, continued focus on LMR training and strategic engagement with stakeholders will amplify the program's impact, fostering sustainable development in the communities it serves.

Image 3.3: Khud Mukhtar – LMR Training & Other IEC Materials.

For further designs references see Annexure 5 images – 33 - 43