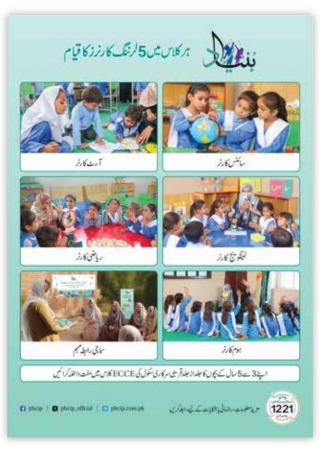

#### 3.4 Bunyad – IEC Materials

In this quarter, substantial efforts were directed towards enhancing the Bunyad program's communication and support materials to ensure a cohesive design and content synergy. Despite Bunyad's admissions taking place in August and September of 2023, the focus has now shifted to developing robust Information, Communication, and Education (ICE) materials to support the program's ongoing initiatives. Key ICE materials produced include PowerPoint designs, reading corner book flyers, code of conduct designs, Early Childhood Care and Education (ECCE) materials, PHCIP Bunyad consent forms, and a PMIU sexual harassment banner. These materials aim to provide clear, consistent messaging and support to facilitate the program's objectives. The development and dissemination of these resources are crucial in reinforcing Bunyad's commitment to early childhood education and ensuring that stakeholders are well-informed and engaged.

Image 3.4: Bunyad Learning Kit. For further designs references see Annexure 5 images – 44 - 53

For the Bunyad program, we have developed a booklet that supports Early Childhood Care and Education (ECCE) for children between birth and 8 years of age. This booklet addresses the need for a specialized educational approach during this critical period of brain development. It covers key skills and foundational concepts necessary for later life, focusing on the holistic development of a child's social, emotional, cognitive, and physical needs. The Bunyad booklet includes information on critical developmental milestones, social-emotional skills, numeracy, literacy, and critical thinking. By investing in ECCE, this booklet aims to prepare children for future academic success and highlights the importance of early childhood education as a key economic indicator for national health and future positioning.