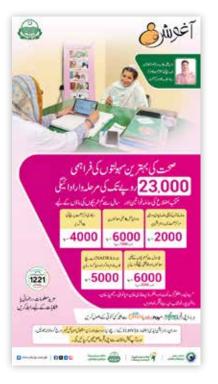

Image 3.8: PHCIP Aaghosh Press Article. For further references see Annexure 5 images – 87 - 100

## 3.8 Public Relations and Media Coverage

To maximize the visibility and highlight the achievements of the Punjab Human Capital Investment Project (PHCIP), we executed a comprehensive media outreach strategy, which included publishing press clips in prominent national and regional dailies. These press clips were instrumental in raising public awareness about the PHCIP and its program's impact on community health and economic empowerment. By featuring our achievements in widely read newspapers, we ensured that our message reached a diverse audience, spanning various demographics and regions.

The press clips detailed significant milestones and successes of the Aaghosh & Khud Mukhtar, showcasing the programs' progress and the positive changes they have brought about. This helped reinforce the program's credibility and effectiveness in addressing community health needs. Furthermore, the media coverage was designed to inspire community involvement and participation in the both the programmes. By sharing stories of success and impact, we aimed to motivate individuals and groups to contribute to and benefit from the programmes. This initiative also strengthened our public relations efforts, building a positive image and reputation for the PHCIP. The consistent and positive media presence helped establish trust and confidence among the public and stakeholders.