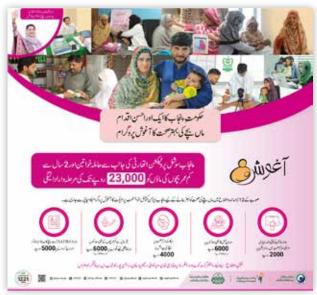

## 3.2 A4 Two-Side Four-Color Flyers for Aaghosh, Khud Mukhtar & Bunyad

During the tenth quarter, significant attention was given to the redesign of A4 two-sided, four-color flyers for the Aaghosh, Khud Mukhtar, and Bunyad components. These redesigned flyers aimed to present information in a professional and sophisticated manner, effectively targeting stakeholders and potential beneficiaries. Each flyer was meticulously crafted to reflect the unique objectives and benefits of its respective program. The Aaghosh flyer highlighted the enhanced mother and child healthcare services, providing clear information on eligibility, services offered, and success stories. For Khud Mukhtar, the flyer focused on economic inclusion efforts, detailing how the program supports livelihood improvements through asset distribution and training. The Bunyad flyer emphasized the importance of early childhood care and education, showcasing policy implementations and community engagement activities. The use of high-quality images, dynamic layouts, and corporate colors ensured that the flyers were visually appealing and easy to read. These updates aimed to enhance understanding, encourage participation, and demonstrate the impactful work being done under each component of the PHCIP.

Image 3.2: Aaghosh A4 Flyer. For further designs references see Annexure 5 images – 29 - 32