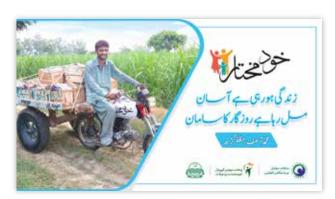

## 3.3 Khud Mukhtar – LMR Training & Other IEC Materials

In this quarter, significant progress was made in the implementation of Labour Market Readiness (LMR) training under the Khud Mukhtar program, aimed at equipping beneficiaries with skills for employability and entrepreneurship. Key accomplishments included the development of a comprehensive training booklet with over 80 illustrations, available in both black and white and coloured formats, alongside other Information, Communication, and Education (ICE) materials such as posters, flyers, and standees. Additionally, targeted outreach efforts were undertaken to engage local businesses, emphasizing the benefits of partnering with program beneficiaries. These initiatives are integral to the program's mission of enhancing economic inclusion among poverty-stricken households, providing them with productive assets and necessary training to improve their livelihoods and socio-economic status. Moving forward, continued focus on LMR training and strategic engagement with stakeholders will amplify the program's impact, fostering sustainable development in the communities it serves.

Image 3.3: Khud Mukhtar – LMR Training & Other IEC Materials.

For further designs references see Annexure 5 images – 33 - 43