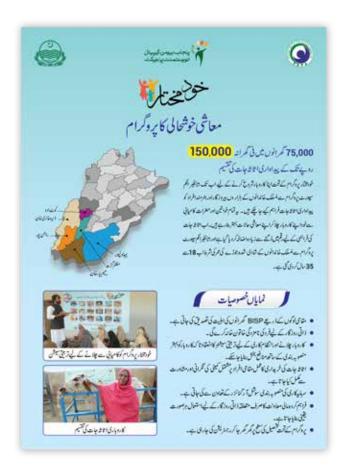

## 3.2 A4 Two-Side Four-Color Flyers for Aaghosh, Khud Mukhtar & Bunyad

During the tenth quarter, significant attention was given to the redesign of A4 two-sided, four-color flyers for the Aaghosh, Khud Mukhtar, and Bunyad components. These redesigned flyers aimed to present information in a professional and sophisticated manner, effectively targeting stakeholders and potential beneficiaries. Each flyer was meticulously crafted to reflect the unique objectives and benefits of its respective program. The Aaghosh flyer highlighted the enhanced mother and child healthcare services, providing clear information on eligibility, services offered, and success stories. For Khud Mukhtar, the flyer focused on economic inclusion efforts, detailing how the program supports livelihood improvements through asset distribution and training. The Bunyad flyer emphasized the importance of early childhood care and education, showcasing policy implementations and community engagement activities. The use of high-quality images, dynamic layouts, and corporate colors ensured that the flyers were visually appealing and easy to read. These updates aimed to enhance understanding, encourage participation, and demonstrate the impactful work being done under each component of the PHCIP.

Image 3.2: Aaghosh A4 Flyer. For further designs references see Annexure 5 images – 29 - 32

The booklet for the Khud Mukhtar program aims to contribute towards building and improving human capital among poverty-stricken households. This booklet provides detailed information on how members of selected Benazir Income Support Program (BISP) beneficiary households can be provided with productive assets worth up to PKR 150,000 to earn their livelihood, thereby improving economic inclusion. Additionally, the booklet outlines the Labor Market Readiness (LMR) training provided to enhance these efforts. By equipping individuals with the necessary tools and training, the Khud Mukhtar booklet seeks to create opportunities for sustainable income generation, fostering economic self-sufficiency, and reducing poverty levels in the community.