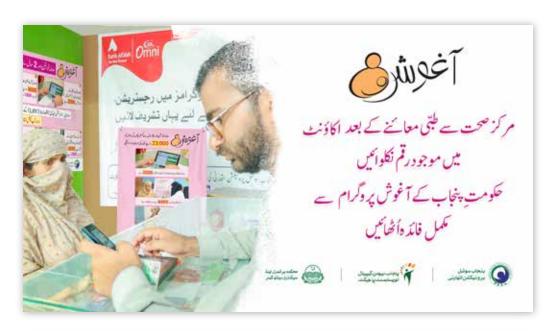

## 3.1. Aaghosh Public Information Campaign

In June, PHCIP launched a comprehensive public information campaign for Aaghosh aimed at creating awareness about the program and encouraging continuous engagement for 2.5 years. A second objective was to address issues preventing beneficiaries from accessing their funds, such as changes in mobile numbers. The campaign effectively communicated the payment schedule and visit requirements through various media channels. Key deliverables included engaging Television Commercials (TVCs) with their thumbnails, a press campaign featuring two versions of press ads—one with Maryam Nawaz and one without, and three targeted radio spots. Additionally, Aaghosh success stories were published in the press. The team also designed hoardings and Lady Health Visitor (LHV) flyers and created video reels showcasing the success stories of Aaghosh beneficiaries.

Image 3.1: Aaghosh Press Advertisement. For further designs references see Annexure 5 images – 1 - 28