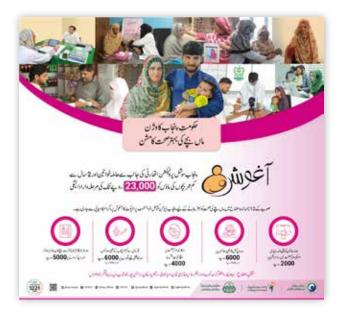

## 3.2 A4 Two-Side Four-Color Flyers for Aaghosh, Khud Mukhtar & Bunyad

During the tenth quarter, significant attention was given to the redesign of A4 two-sided, four-color flyers for the Aaghosh, Khud Mukhtar, and Bunyad components. These redesigned flyers aimed to present information in a professional and sophisticated manner, effectively targeting stakeholders and potential beneficiaries. Each flyer was meticulously crafted to reflect the unique objectives and benefits of its respective program. The Aaghosh flyer highlighted the enhanced mother and child healthcare services, providing clear information on eligibility, services offered, and success stories. For Khud Mukhtar, the flyer focused on economic inclusion efforts, detailing how the program supports livelihood improvements through asset distribution and training. The Bunyad flyer emphasized the importance of early childhood care and education, showcasing policy implementations and community engagement activities. The use of high-quality images, dynamic layouts, and corporate colors ensured that the flyers were visually appealing and easy to read. These updates aimed to enhance understanding, encourage participation, and demonstrate the impactful work being done under each component of the PHCIP.

Image 3.2: Aaghosh A4 Flyer. For further designs references see Annexure 5 images – 29 - 32