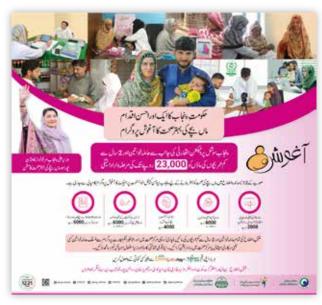

## 3.1. Aaghosh Public Information Campaign

In June, PHCIP launched a comprehensive public information campaign for Aaghosh aimed at creating awareness about the program and encouraging continuous engagement for 2.5 years. A second objective was to address issues preventing beneficiaries from accessing their funds, such as changes in mobile numbers. The campaign effectively communicated the payment schedule and visit requirements through various media channels. Key deliverables included engaging Television Commercials (TVCs) with their thumbnails, a press campaign featuring two versions of press ads—one with Maryam Nawaz and one without, and three targeted radio spots. Additionally, Aaghosh success stories were published in the press. The team also designed hoardings and Lady Health Visitor (LHV) flyers and created video reels showcasing the success stories of Aaghosh beneficiaries.

Image 3.1: Aaghosh Press Advertisement. For further designs references see Annexure 5 images – 1 - 28