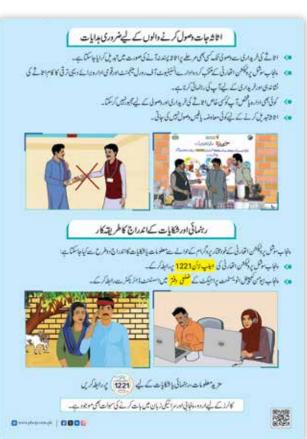

The booklet for the Khud Mukhtar program aims to contribute towards building and improving human capital among poverty-stricken households. This booklet provides detailed information on how members of selected Benazir Income Support Program (BISP) beneficiary households can be provided with productive assets worth up to PKR 150,000 to earn their livelihood, thereby improving economic inclusion. Additionally, the booklet outlines the Labor Market Readiness (LMR) training provided to enhance these efforts. By equipping individuals with the necessary tools and training, the Khud Mukhtar booklet seeks to create opportunities for sustainable income generation, fostering economic self-sufficiency, and reducing poverty levels in the community.