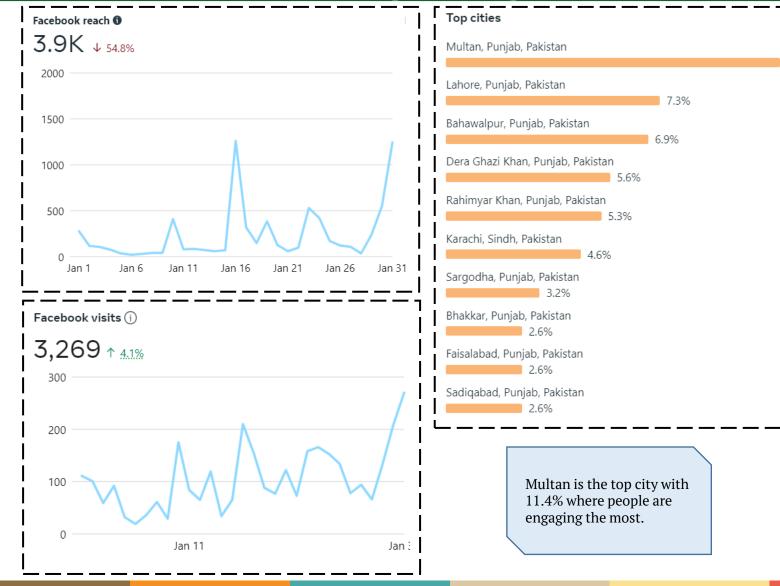

4.1% profile visits increased as compared to last month.

4,375 **PAGE FOLLOWERS** 

4,265

Page followers in December

110

Net change in followers

2.6%

**Growth Rate** 

3,948 **PAGE REACH** 

279 Like Unfollow

19 Comment

decreased by 8.3% as compared to the month of December 2023.

Facebook Page Reach has

15 Shares

#### **January Performance Overview - Facebook**

11.4%