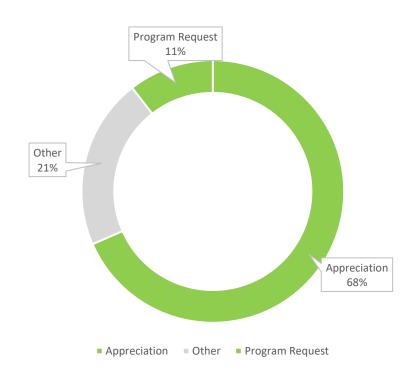

#### **TOPICS BREAKDOWN**

- Overall sentiment for the month has been driven by Positive sentiment (79%).
- Brand Appreciation biggest conversation driver with 68%
- New Program Request is the 2<sup>nd</sup> biggest positive conversation driver with 11%