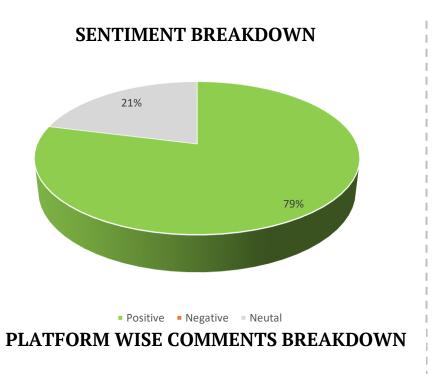

#### **TOPICS BREAKDOWN**

- Overall sentiment for the month has been driven by Positive sentiment (79%).
- Brand Appreciation biggest conversation driver with 68%
- New Program Request is the 2<sup>nd</sup> biggest positive conversation driver with 11%