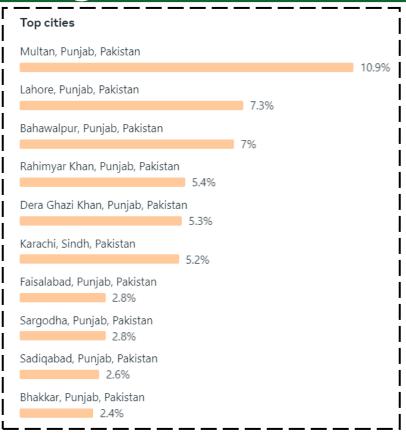

# Page Insight

Multan is the top city with 10.9% where people are engaging the most.