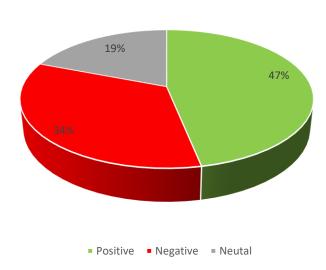

### SENTIMENT BREAKDOWN

#### **TOPICS BREAKDOWN**

- Overall sentiment for the month has been driven by Positive sentiment (47%).
- Positive appreciation is the biggest conversation driver at 32%
- 28% is complaint about not receiving the monetary benefits of the program.
- 6% complained about the program being a scam