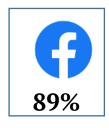

ncy of posts in March



253
PAGE FOLLOWERS

245
Page followers in previous month

Net change in followers

60% Growth Rate in Net followers

79
ENGAGEMENTS

ENGAGEMENT RATE

- Engagement Rates
profile Visits

increased to 0.6%

- Mentions

# **Performance Overview - Twitter**



# Total Number of posts – 14

### **Post Insights**



1.8K
Total Impressions



38 Likes



79
Engagements



5.4% Engagement Rate



11 Retweets

### **Twitter Top Performing Post**





On the basis of Engagement

3 Profile Visit 74 Impressions

13 Engagements 12 Profile Visit 170 Impressions

23 Engagements

# **Sentiment Overview**

### DATA TENURE: 1st MARCH – 31ST MARCH 2024 – "47 NEW COMMENTS" SOURCES: PHCIP OFFICIAL META & TWITTER ACCOUNT

### SENTIMENT BREAKDOWN



#### PLATFORM WISE COMMENTS BREAKDOWN





**FACEBOOK IS DOMINATING** 

#### **TOPICS BREAKDOWN**



- Overall sentiment for the month has been driven by Positive sentiment (47%).
- Positive appreciation is the biggest conversation driver at 32%
- 28% is complaint about not receiving the monetary benefits of the program.
- 6% complained about the program being a scam

# **Conversation Snippets**

DATA TENURE: : 1st MARCH – 31ST MARCH 2024 – "47 NEW COMMENTS" SOURCES: PHCIP OFFICIAL META & TWITTER ACCOUNT

### **Positive**



### **Negative**









# Thank You