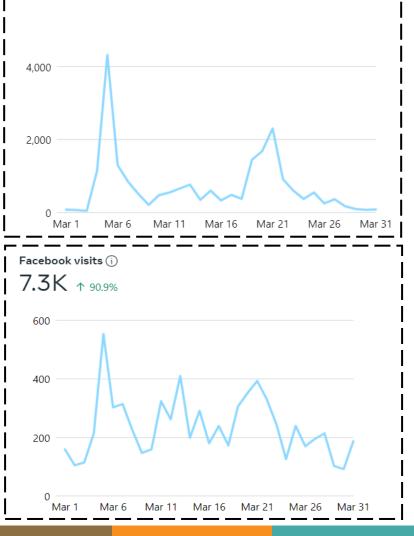

# Page Insight

16 **TOTAL POSTS BY PAGE** 

03 STATIC **POSTS** 

9 **VIDEO POSTS** 

IOB **POSTS** 

04 **EVENTS POSTS** 

**Punjab Human Capital Investment** Project

7.3K **PAGE VISITS** 

90.9% profile visits increased as compared to previous month.

4.9K **PAGE FOLLOWERS** 

4.5K

Page followers in previous month

372

Net change in followers

78%

Growth Rate in Net followers

9.9K **PAGE REACH** 

1.2K Like Unfollow 137 Comment 85

Shares

Facebook Page Reach has increased by 169% as compared to the previous month

# **Performance Overview - Facebook**

Facebook reach  $\bigcirc$  9.9 K  $\uparrow$  169.1%