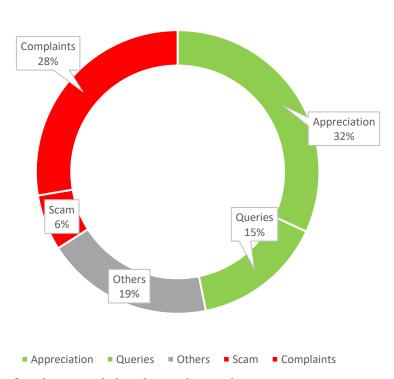

#### **TOPICS BREAKDOWN**

- Overall sentiment for the month has been driven by Positive sentiment (47%).
- Positive appreciation is the biggest conversation driver at 32%
- 28% is complaint about not receiving the monetary benefits of the program.
- 6% complained about the program being a scam