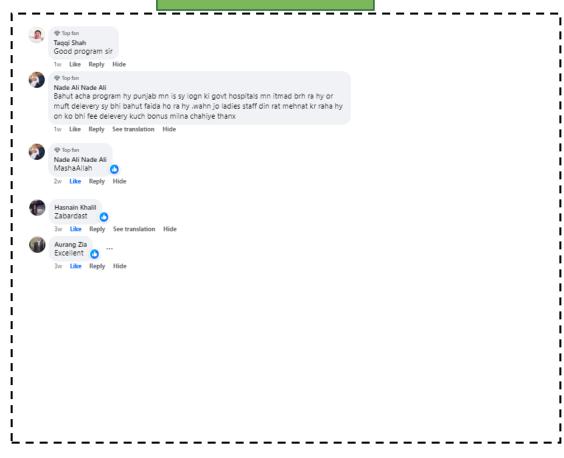

# **Conversation Snippets**

DATA TENURE: : 1st MARCH – 31ST MARCH 2024 – "47 NEW COMMENTS" SOURCES: PHCIP OFFICIAL META & TWITTER ACCOUNT

### **Positive**