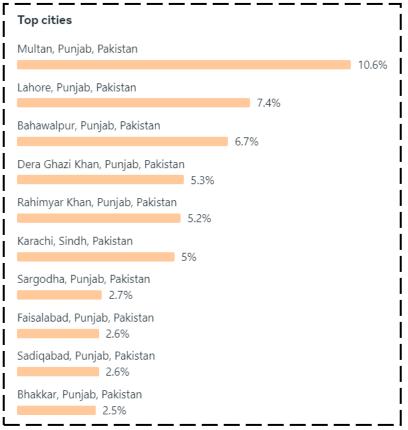

## Page Insight

Multan is the top city with 10.6% where people are engaging the most.