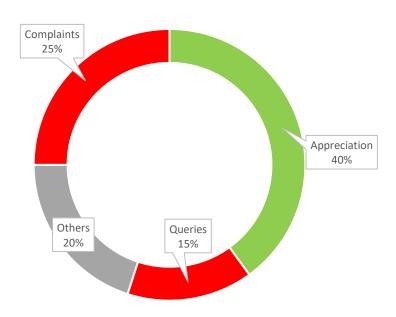

#### **TOPICS BREAKDOWN**

- Overall sentiment for the month has been driven by Positive sentiment (40%).
- Positive appreciation is the biggest conversation driver at 40%
- 25% is complaint about not receiving the monetary benefits of the program.
- 15% are queries related to account issues.