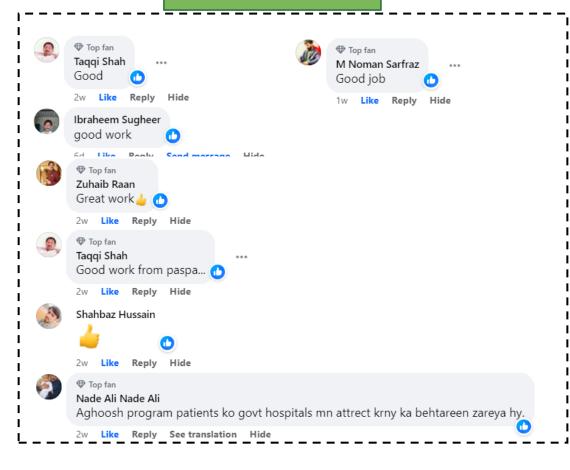

## **Conversation Snippets**

DATA TENURE: : 1st APRIL – 30<sup>TH</sup> APRIL 2024 – "20 NEW COMMENTS" SOURCES: PHCIP OFFICIAL META & TWITTER ACCOUNT

#### **Positive**