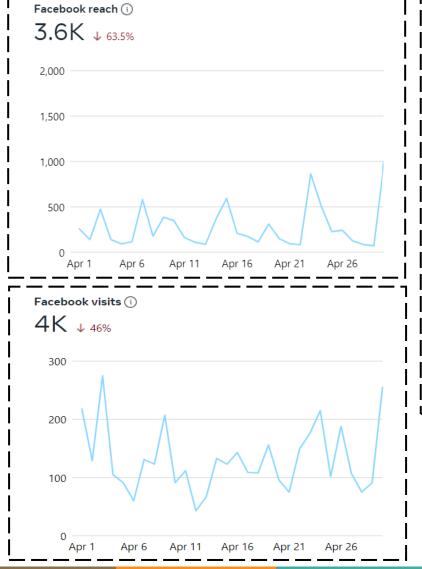

## Page Insight

TOTAL **POSTS BY PAGE** 

STATIC **POSTS** 

**VIDEO POSTS** 

IOB **POSTS**  **EVENTS POSTS** 

**Punjab Human Capital Investment** Project

4K **PAGE VISITS** 

46% profile visits decreased as compared to previous month.

5.1K **PAGE FOLLOWERS** 

4.9K Page followers in previous month

109 Net change in followers

71% Decrease in growth Rate in Net followers

3.6K **PAGE REACH** 

308 Facebook Page Reach has Like decreased by 63% as 15 compared to the previous Unfollow month Comment