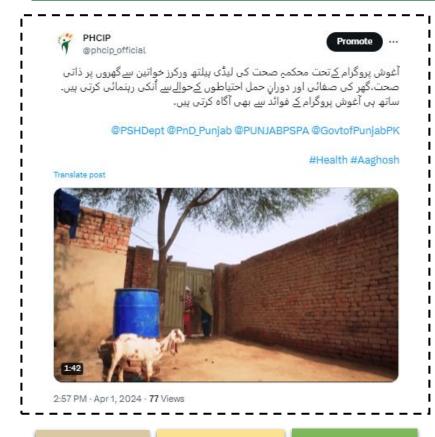

#### **Twitter Top Performing Post**

On the basis of Engagement

-Profile Visit 76 Impressions 15 Engagements

-Profile Visit 494
Impressions

17 Engagements