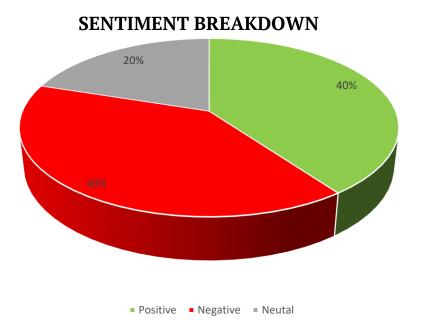

#### **TOPICS BREAKDOWN**

- Overall sentiment for the month has been driven by Positive sentiment (40%).
- Positive appreciation is the biggest conversation driver at 40%
- 25% is complaint about not receiving the monetary benefits of the program.
- 15% are queries related to account issues.