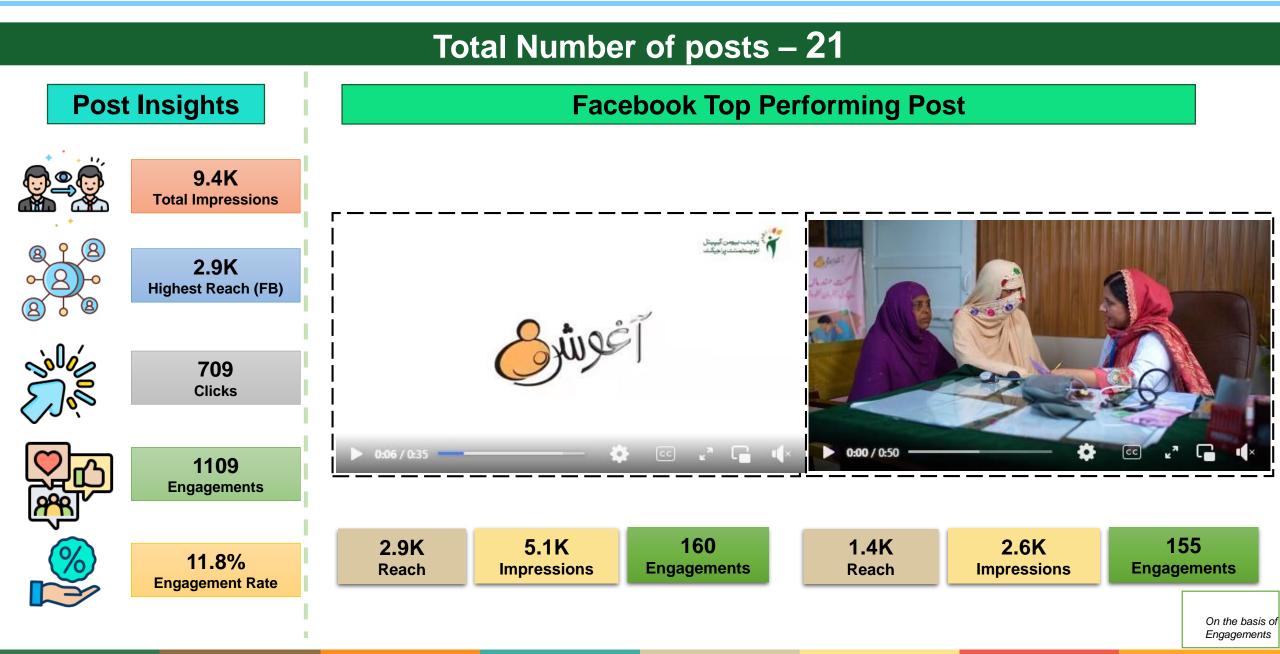

# **Social Media Analytics**

Meta & Twitter **Monthly Report** 1<sup>st</sup> May – 6<sup>th</sup> June 2024

#### **Performance Overview - Facebook**



#### Page Insight



#### **Performance Overview - Facebook**



### Page Insight







#### **Performance Overview - Facebook**





#### **Performance Overview - Instagram**



### Page Insight





18 PAGE VISITS

Not enough data to give any insight.



Insta Follower's

11

08 Insta Follower's last month

Not enough data to give any insight.



#### 1.1K PAGE REACH

08

Like

00

Comment

06 Shares Not enough data to give any insight.

#### **Performance Overview - Instagram**





#### **Performance Overview - Twitter**





#### **Performance Overview - Twitter**





## **Sentiment Overview**

DATA TENURE:  $1^{\text{st}}$  MAY –  $6^{\text{TH}}$  JUNE 2024 – "47 NEW COMMENTS" SOURCES: PHCIP OFFICIAL META, TWITTER (X)



Postive Negative Neutral

#### PLATFORM WISE COMMENTS BREAKDOWN



FACEBOOK IS DOMINATING

#### **TOPICS BREAKDOWN**



- Overall sentiment for the month has been driven by Negative sentiment (6