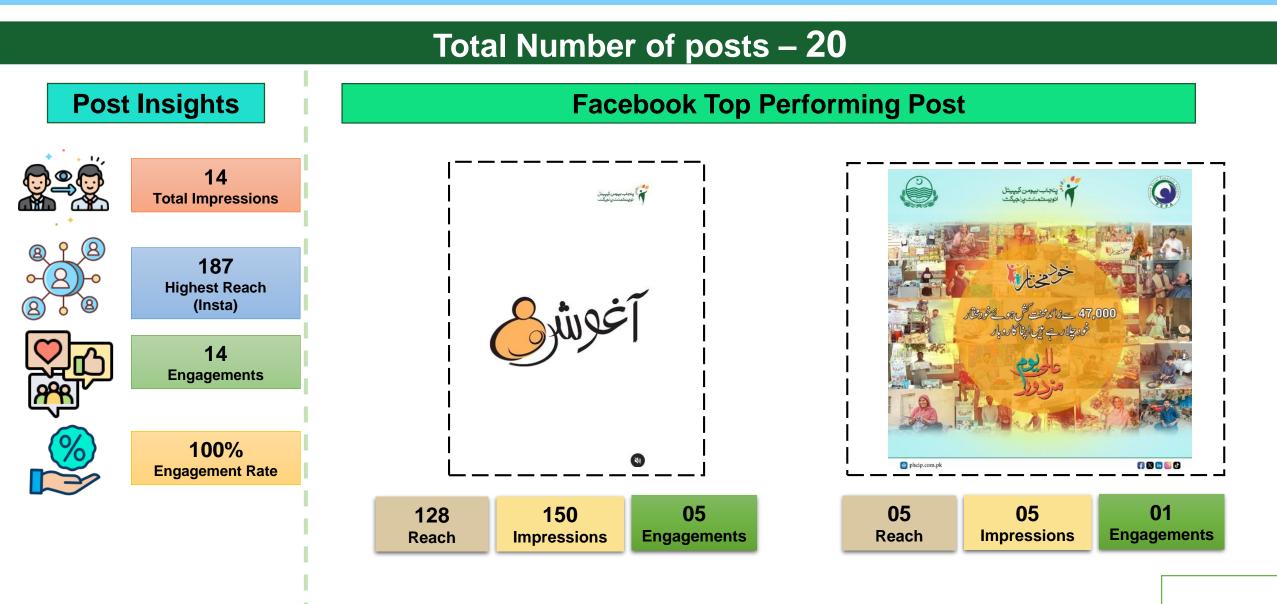

# **Social Media Analytics**

Meta & Twitter **Monthly Report** 1<sup>st</sup> May – 6<sup>th</sup> June 2024

#### **Performance Overview - Facebook**



#### Page Insight



#### **Performance Overview - Facebook**



### Page Insight







#### **Performance Overview - Facebook**





#### **Performance Overview - Instagram**



### Page Insight





18 PAGE VISITS

Not enough data to give any insight.



Insta Follower's

11

08 Insta Follower's last month

Not enough data to give any insight.



#### 1.1K PAGE REACH

08

Like

00

Comment

06 Shares Not enough data to give any insight.

#### **Performance Overview - Instagram**





#### **Performance Overview - Twitter**





#### **Performance Overview - Twitter**





## **Sentiment Overview**

DATA TENURE:  $1^{\text{st}}$  MAY –  $6^{\text{TH}}$  JUNE 2024 – "47 NEW COMMENTS" SOURCES: PHCIP OFFICIAL META, TWITTER (X)



Postive Negative Neutral

#### PLATFORM WISE COMMENTS BREAKDOWN



FACEBOOK IS DOMINATING

#### **TOPICS BREAKDOWN**



- Overall sentiment for the month has been driven by Negative sentiment (62%).
- Complaints are the biggest conversation driver at 51%
- 28% is Positive Appreciation.
- 11% are queries related to account issues.

# **Conversation Snippets**









# Thank You