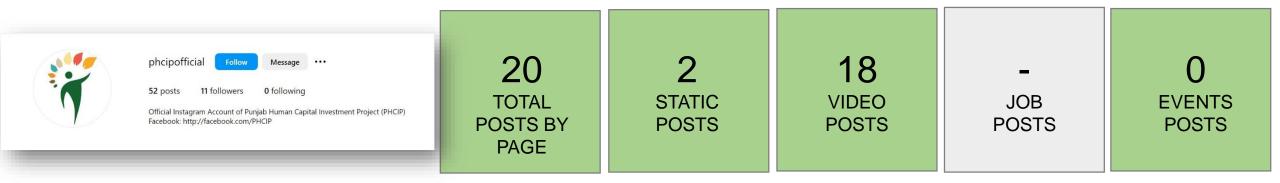

# **Social Media Analytics**

Meta & Twitter **Monthly Report** 1<sup>st</sup> May – 6<sup>th</sup> June 2024

#### **Performance Overview - Facebook**



#### Page Insight



#### **Performance Overview - Facebook**



### Page Insight







#### **Performance Overview - Facebook**





#### **Performance Overview - Instagram**



### Page Insight





18 PAGE VISITS

Not enough data to give any insight.



Insta Follower's

11

08 Insta Follower's last month

Not enough data to give any insight.



#### 1.1K PAGE REACH

08

Like

00

Comment

06 Shares Not enough data to give any insight.

#### **Performance Overview - Instagram**





#### **Performance Overview - Twitter**





#### **Performance Overview - Twitter**





## **Sentiment Overview**

DATA TENURE:  $1^{\text{st}}$  MAY –  $6^{\text{TH}}$  JUNE 2024 – "47 NEW COMMENTS" SOURCES: PHCIP OFFICIAL META, TWITTER (X)



Postive Negative Neutral

#### PLATFORM WISE COMMENTS BREAKDOWN



FACEBOOK IS DOMINATING

#### **TOPICS BREAKDOWN**



- Overall sentiment for the month has been driven by Negative sentiment (62%).
- Complaints are the biggest conversation driver at 51%
- 28