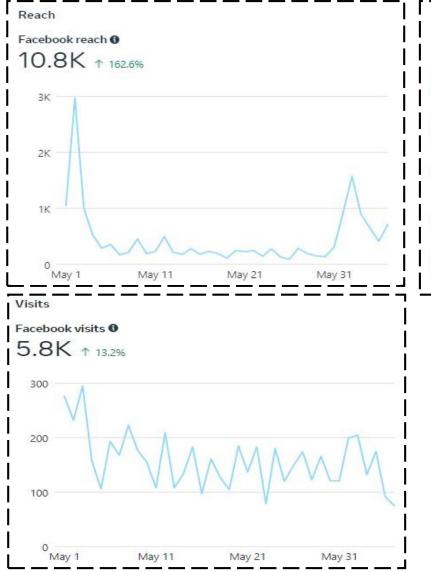

# **Social Media Analytics**

Meta & Twitter **Monthly Report** 1<sup>st</sup> May – 6<sup>th</sup> June 2024

#### **Performance Overview - Facebook**



#### Page Insight



#### **Performance Overview - Facebook**



### Page Insight







#### **Performance Overview - Facebook**





#### **Performance Overview - Instagram**



### Page Insight





18 PAGE VISITS

Not enough data to give any insight.



Insta Follower's

11

08 Insta Follower's last month

Not enough data to give any insight.



#### 1.1K PAGE REACH

08

Like

00

Comment

06 Shares Not enough data to give any insight.

#### **Performance Overview - Instagram**





#### **Performance Overview - Twitter**





#### **Performance Overview - Twitter**





## **Sentiment Overview**

DATA TENURE:  $1^{\text{st}}$  MAY –  $6^{\text{TH}}$  JUNE 2024 – "47 NEW COMMENTS" SOURCES: PHCIP OFFICIAL META, TWITTER (X)



Postive Negative Neutral

#### PLATFORM WISE COMMENTS BREAKDOWN



FACEBOOK IS DOMINATING

#### **TOPICS BREAKDOWN**



- Overall sentiment for