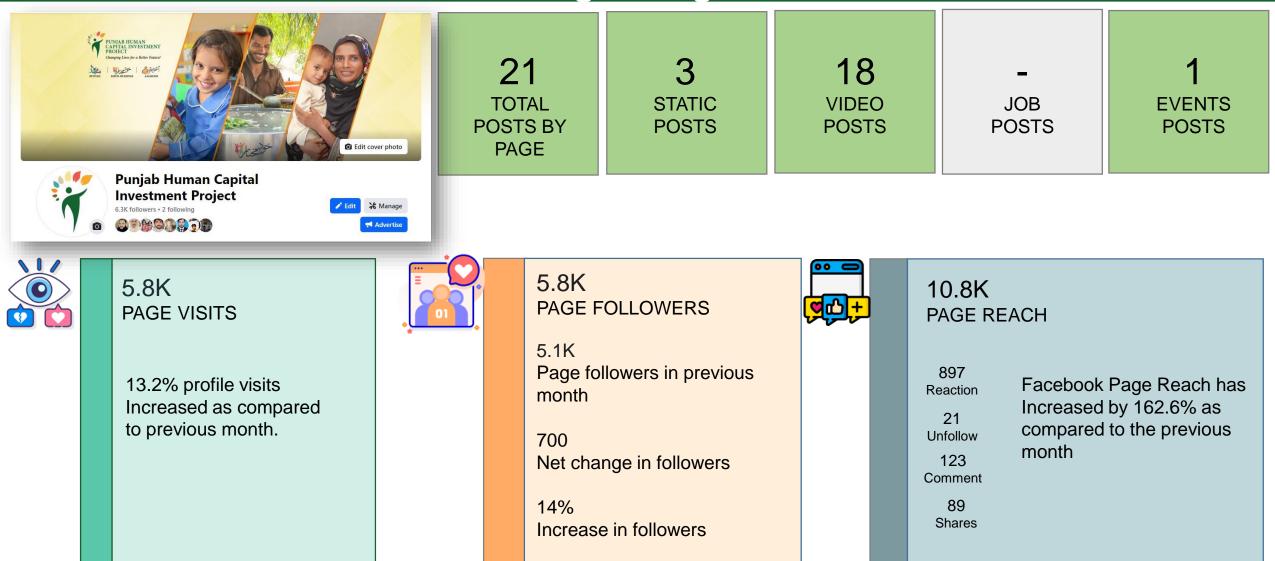

# **Social Media Analytics**

Meta & Twitter **Monthly Report** 1<sup>st</sup> May – 6<sup>th</sup> June 2024

#### **Performance Overview - Facebook**



#### Page Insight



#### **Performance Overview - Facebook**



### Page Insight







#### **Performance Overview - Facebook**





#### **Performance Overview - Instagram**



### Page Insight





18 PAGE VISITS

Not enough data to give any insight.



Insta Follower's

11

08 Insta Follower's last month

Not enough data to give any insight.



#### 1.1K PAGE REACH

08

Like

00

Comment

06 Shares Not enough data to give any insight.

#### **Performance Overview - Instagram**





#### **Performance Overview - Twitter**





#### **Performance Overview - Twitter**





## **Sentiment Overview**

DATA TENURE:  $1^{\text{st}}$  MAY –  $6^{\text{TH}}$  JUNE 2024 – "47 NEW COMMENTS" SOURCES: PHCIP OFFICIAL META, TWITTER (X)



Postive Negative Neutral

#### PLATFORM WISE COMMENTS BREAKDOWN



FACEBOOK IS D