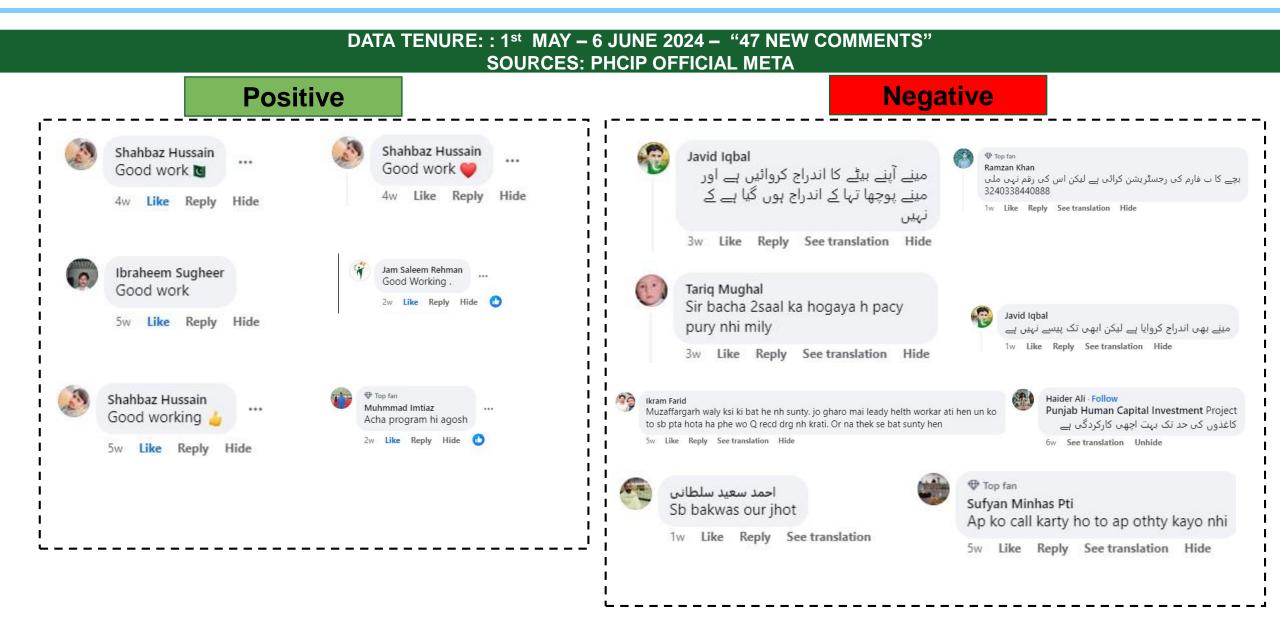

## **Sentiment Overview**

DATA TENURE:  $1^{\text{st}}$  MAY –  $6^{\text{TH}}$  JUNE 2024 – "47 NEW COMMENTS" SOURCES: PHCIP OFFICIAL META, TWITTER (X)

Postive Negative Neutral

# **Conversation Snippets**