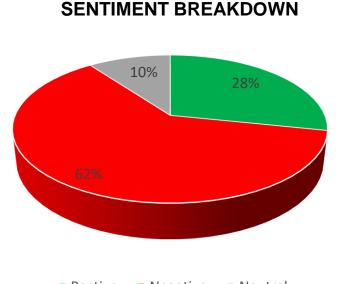

## **Sentiment Overview**

DATA TENURE:  $1^{\text{st}}$  MAY –  $6^{\text{TH}}$  JUNE 2024 – "47 NEW COMMENTS" SOURCES: PHCIP OFFICIAL META, TWITTER (X)

Postive Negative Neutral

#### **TOPICS BREAKDOWN**

- Overall sentiment for the month has been driven by Negative sentiment (62%).
- Complaints are the biggest conversation driver at 51%
- 28% is Positive Appreciation.
- 11% are queries related to account issues.