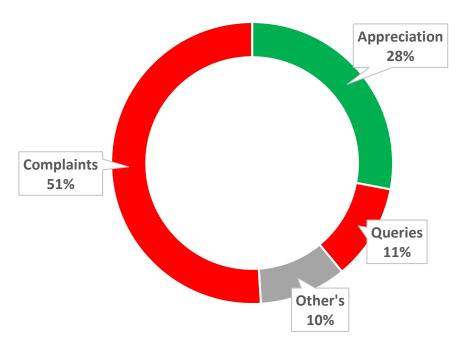

#### **TOPICS BREAKDOWN**

- Overall sentiment for the month has been driven by Negative sentiment (62%).
- Complaints are the biggest conversation driver at 51%
- 28% is Positive Appreciation.
- 11% are queries related to account issues.