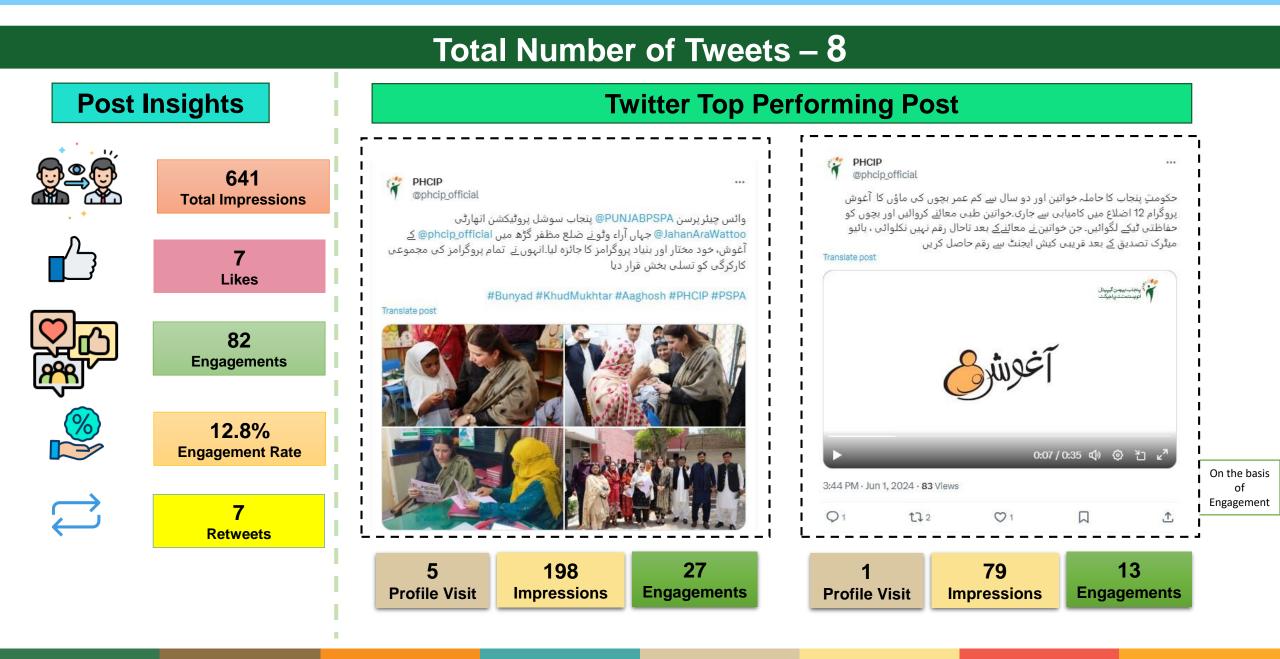

# **Social Media Analytics**

Meta & Twitter **Monthly Report** 1<sup>st</sup> May – 6<sup>th</sup> June 2024

#### **Performance Overview - Facebook**



#### Page Insight



#### **Performance Overview - Facebook**



### Page Insight







#### **Performance Overview - Facebook**





#### **Performance Overview - Instagram**



### Page Insight





18 PAGE VISITS

Not enough data to give any insight.



Insta Follower's

11

08 Insta Follower's last month

Not enough data to give any insight.



#### 1.1K PAGE REACH

08

Like

00

Comment

06 Shares Not enough data to give any insight.

#### **Performance Overview - Instagram**





#### **Performance Overview - Twitter**





#### **Performance Overview - Twitter**





## **Sentiment Overview**

DATA TENURE:  $1^{\text{st}}$  MAY –  $6^{\text{TH}}$  JUNE 2024 – "47 NEW COMMENTS" SOURCES: PHCIP OFFICIAL META, TWITTER (X)



Postive Negative Neutral

#### PLATFORM WISE COMMENTS BREAKDOWN



FACEBOOK IS DOMINATING

#### **TOPICS BREAKDOWN**



- Overall sentiment for the month has been driven by Negative sentiment (62%).
- Complaints are the biggest conversation driver at 51%
- 28% is Positive Appreciation.
- 11% are queries related to account issues.

# **Conversation Snippets**









# Thank You