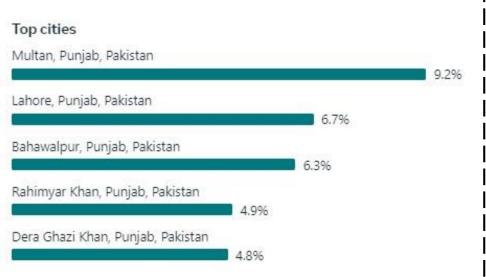

# **Social Media Analytics**

Meta & Twitter **Monthly Report** 1<sup>st</sup> May – 6<sup>th</sup> June 2024

#### **Performance Overview - Facebook**



#### Page Insight



#### **Performance Overview - Facebook**



### Page Insight







#### **Performance Overview - Facebook**





#### **Performance Overview - Instagram**



### Page Insight





18 PAGE VISITS

Not enough data to give any insight.



Insta Follower's

11

08 Insta Follower's last month

Not enough data to give any insight.



#### 1.1K PAGE REACH

08

Like

00

Comment

06 Shares Not enough data to give any insight.

#### **Performance Overview - Instagram**





#### **Performance Overview - Twitter**





#### **Performance Overview - Twitter**





## **Sentiment Overview**

DATA TENURE:  $1^{\text{st}}$  MAY –  $6^{\text{TH}}$  JUNE 2024 – "47 NEW COMMENTS" SOURCES: PHCIP OFFICIAL META, TWITTER (X)



Postive Negative Neutral

#### PLATFORM WISE COMMENTS BREAKDOWN



FACEBOOK IS DOMINATING

#### **TOPICS BREAKDOWN**



- Overall sentiment for th