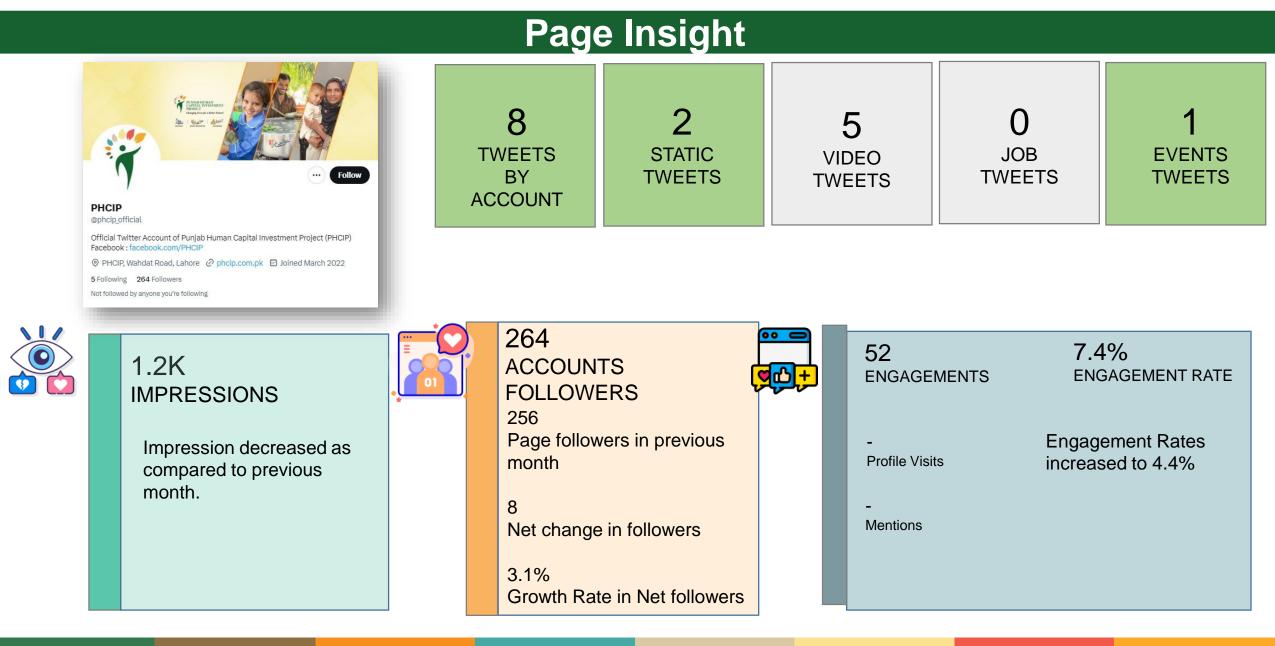

# **Social Media Analytics**

Meta & Twitter **Monthly Report** 1<sup>st</sup> May – 6<sup>th</sup> June 2024

#### **Performance Overview - Facebook**



#### Page Insight



#### **Performance Overview - Facebook**



### Page Insight







#### **Performance Overview - Facebook**





#### **Performance Overview - Instagram**



### Page Insight





18 PAGE VISITS

Not enough data to give any insight.



Insta Follower's

11

08 Insta Follower's last month

Not enough data to give any insight.



#### 1.1K PAGE REACH

08

Like

00

Comment

06 Shares Not enough data to give any insight.

#### **Performance Overview - Instagram**





#### **Performance Overview - Twitter**





#### **Performance Overview - Twitter**





## **Sentiment Overview**

DATA TENURE:  $1^{\text{st}}$  MAY –  $6^{\text{TH}}$  JUNE 2024 – "47 NEW COMMENTS" SOURCES: PHCIP OFFICIAL META, TWITTER (X)



Postive Negative Neutral

#### PLATFORM WISE COMMENTS BREAKDOWN



FACEBOOK IS DOMINATING

#### **TOPICS BREAKDOWN**



- Overall sentiment for the month has been driven by Negative sentiment (62%).
- Complaints are the biggest conversation driver at 51%
- 28% is Positive Appreciation.
- 11% are queries related to account issues.

# **Conversation Snippets**









# Thank You