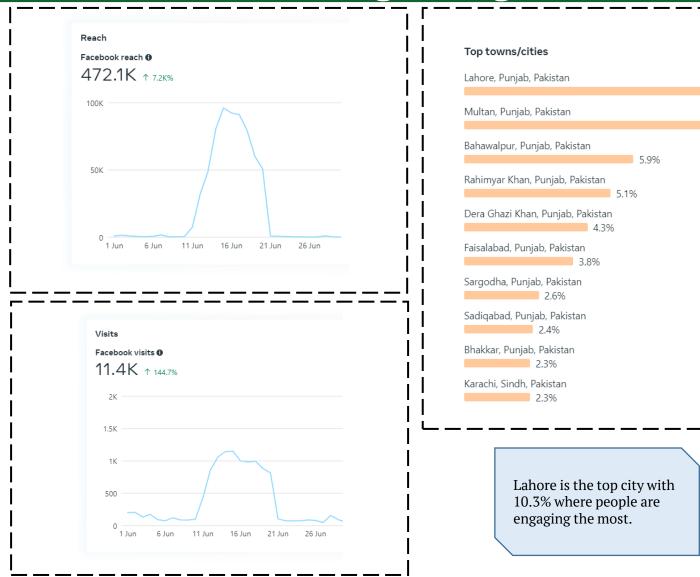

5.9K **PAGE FOLLOWERS** 

5.1 K Page followers in previous month

0.8 Net change in followers

71% Decrease in growth Rate in Net followers

472.1 K **PAGE REACH** 

242 Facebook Page Reach has Like increased by 7.2K% as compared to the previous 38 month Comment

#### **Performance Overview - Facebook**

10.3%

9.7%