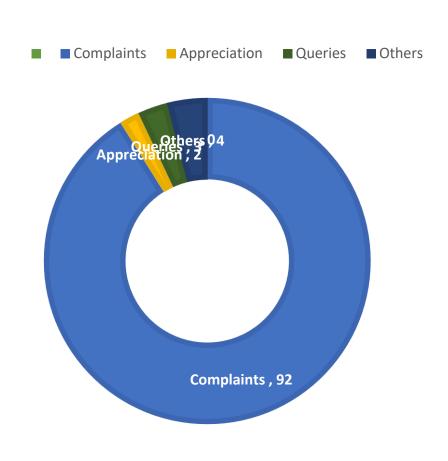

ssion have Remain same as compared to previous month.



257
PAGE FOLLOWERS

256 Page followers in May

1 Net change in followers

1% Growth Rate in Net followers 102 ENGAGEMENTS

EMENTS ENGAGEMENT RATE

14 Profile Visits

Mentions

#### **Performance Overview - Twitter**



#### Total Number of posts – 2

#### **Post Insights**



545
Total Impressions



4 Likes



58
Engagements



**3%** Engagement Rate



2 Retweets

#### **Twitter Top Performing Post**





On the basis of Engagement

2 Profile Visit 122 Impressions 28 Engagements

4
Profile Visit

103 Impressions

5 Engagements

### **Sentiment Overview**

DATA TENURE: 1st JUNE - 30<sup>TH</sup> JUNE 2024 - "38 NEW COMMENTS" SOURCES: PHCIP OFFICIAL META & TWITTER ACCOUNT



#### PLATFORM WISE COMMENTS BREAKDOWN



TOPICS BREAKDOWN



## **Conversation Snippets**

## DATA TENURE: : 1st JUNE - 30TH JUNE 2024 - "38 NEW COMMENTS"

#### **Positive**



Punjab Human Capital Investment Project



حکومتِ پنجاب کی جانب سے حاملہ خواتین اور دو سال سے کم عمر بچوں کی ماؤں کے لیے آغوش پروگرام پنجاب کے 12 اضلاع میں کامیابی سے جاری ہے۔ آغوش پروگرام میں ... See more



Most relevant •



Follow · اعجاز حسین

ہم اس پروگرام سے خوش ہیں اور یہ ہمارے لیے خوش ائین پروگرام ہے مگر گزارش ہے گاہ بگاہ ہمیں معلومات میسر کی جاتی رہے تو شکر گزار رہیں گے

16w Like Reply Hide



Malik Suleman Samtia

Aik ka course ab Pura hoia ha aor dosra ko ab 3 lagna ha lakin mila kouch ni vo khata han ka Allah sa mango

14w Like Reply Hide



🕷 Punjab Human Capital Inv... · 2 replies

#### **Negative**

#### All comments -



Javid Igbal

مینے بھی اندراج کروایا