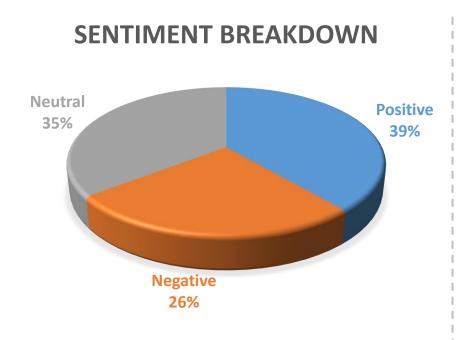

### **Sentiment Overview**

DATA TENURE: 1st JUNE - 30<sup>TH</sup> JUNE 2024 - "38 NEW COMMENTS" SOURCES: PHCIP OFFICIAL META & TWITTER ACCOUNT