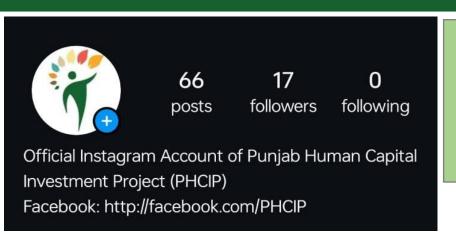

# **Performance Overview - Instagram**

# Page Insight

02 **TOTAL POSTS BY PAGE** 

02 **STATIC POSTS** 

**VIDEO POSTS**  **EVENTS POSTS** 

15 **PAGE VISITS** 

Not enough data to give any insight.

17 **PAGE FOLLOWERS** 

Not enough data to give any insight.

255 **PAGE REACH** 

> 02 Like

Not enough data to give any insight.

Comment

Shares