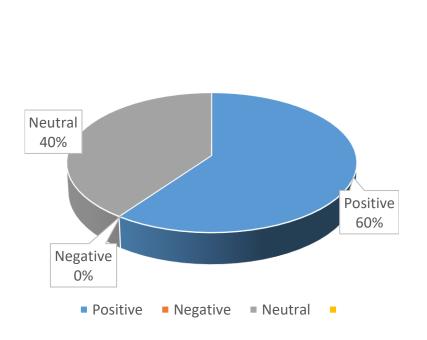

# **Sentiment Overview**

# DATA TENURE: 1st JULY - 31ST JULY 2024 - "10 NEW COMMENTS" SOURCES: PHCIP OFFICIAL META

#### SENTIMENTS BREAKDOWN