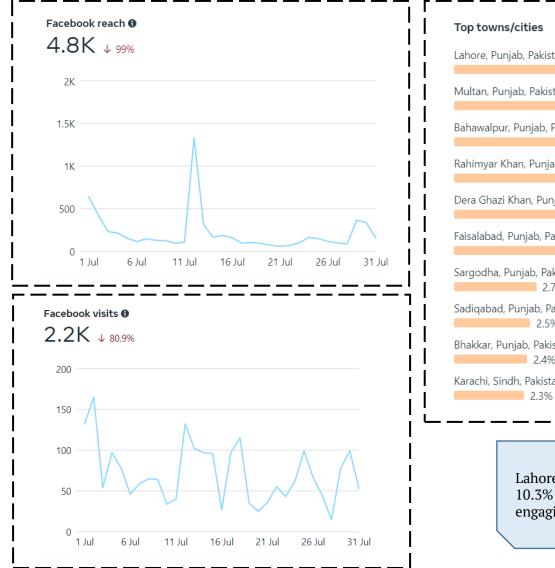

# Page Insight

Lahore is the top city with 10.3% where people are engaging the most.