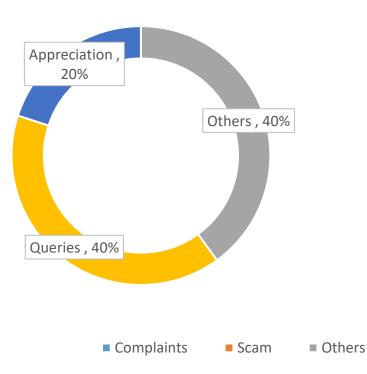

# **Sentiment Overview**

# DATA TENURE: 1st JULY - 31ST JULY 2024 - "10 NEW COMMENTS" SOURCES: PHCIP OFFICIAL META

#### **TOPICS BREAKDOWN**