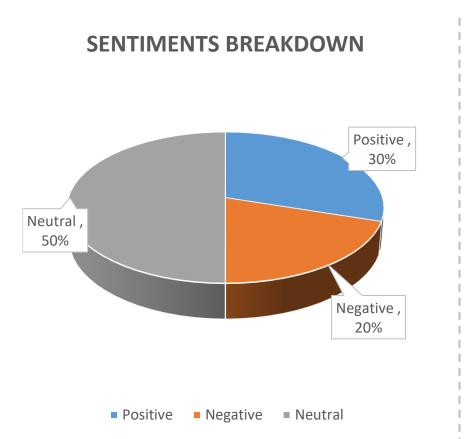

# **Sentiment Overview**

DATA TENURE: 1<sup>st</sup> AUGUST – 31<sup>ST</sup> AUGUST 2024 – "8 NEW COMMENTS" SOURCES: PHCIP OFFICIAL FACEBOOK ACCOUNT