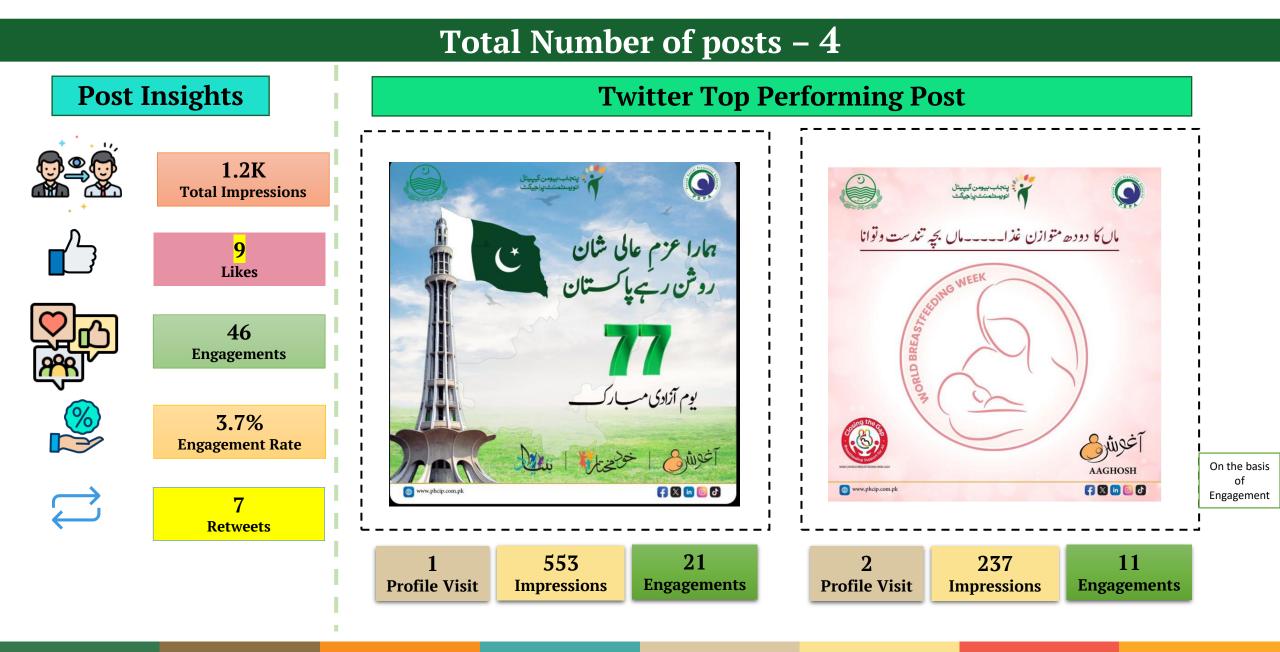

#### Total Number of posts – 4

#### 1.2K IMPRESSIONS

Impression have Remain same as compared to previous month.

256<br/>PAGE FOLLOWERSImage: Colorado and the second s

|  | <b>46</b><br>engagements | <b>3.7%</b><br>ENGAGEMENT RATE     |
|--|--------------------------|------------------------------------|
|  | 5<br>Profile Visits<br>- | Engagement Rates increased to 3.7% |
|  | Mentions                 |                                    |