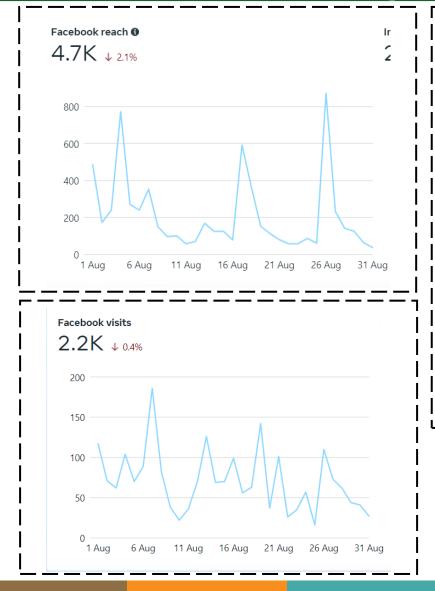

#### **Performance Overview - Facebook**

#### Page Insight

| Top towns/cities                        |       |  |  |  |  |
|-----------------------------------------|-------|--|--|--|--|
| Lahore, Punjab, Pakistan                |       |  |  |  |  |
|                                         | 10.3% |  |  |  |  |
| Multan, Punjab, Pakistan                | 9.8%  |  |  |  |  |
| Bahawalpur, Punjab, Pakistan            |       |  |  |  |  |
| 5.9%                                    |       |  |  |  |  |
| Rahimyar Khan, Punjab, Pakistan<br>5.1% |       |  |  |  |  |
| Dera Ghazi Khan, Punjab, Pakistan       |       |  |  |  |  |
| 4.4%                                    |       |  |  |  |  |
| Faisalabad, Punjab, Pakistan<br>4%      |       |  |  |  |  |
| Sargodha, Punjab, Pakistan<br>2.7%      |       |  |  |  |  |
| Sadiqabad, Punjab, Pakistan             |       |  |  |  |  |
| Bhakkar, Punjab, Pakistan<br>2.4%       |       |  |  |  |  |
| Karachi, Sindh, Pakistan                |       |  |  |  |  |
| 2.3%                                    |       |  |  |  |  |
|                                         |       |  |  |  |  |