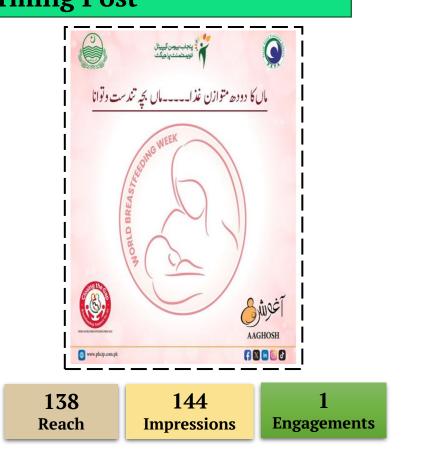

ook Top 2 Performing Posts** 







| 1.9xK | 2.9K        | 26          |  |
|-------|-------------|-------------|--|
| Reach | Impressions | Engagements |  |
|       |             |             |  |

On the basis of Engagements

## **Performance Overview - Instagram**



#### Page Insight 66 17 0 4 4 followers following posts TOTAL VIDEO **EVENTS STATIC** POSTS BY POSTS POSTS POSTS Official Instagram Account of Punjab Human Capital PAGE Investment Project (PHCIP) Facebook: http://facebook.com/PHCIP • • 17 13 239 PAGE REACH PAGE FOLLOWERS <mark>ୁ ଅମ୍ବାର</mark>୍ଯ୍ୟ PAGE VISITS Not enough data to give any Not enough data to give any Not enough data to give any 0 insight. insight. insight. Like 0 Comment 0 Shares

# **Performance Overview - Instagram**



#### Total Number of posts – 4







## **Performance Overview - Twitter**



#### Page Insight POSTS BY **STATIC EVENTS** VIDEO PAGE POSTS POSTS Edit profile POSTS PHCIP @phcip official Official Twitter Account of Punjab Human Capital Investment Project (PHCIP) Facebook : facebook.com/PHCIP 4 Following 207 Followers



#### 1.2K IMPRESSIONS

Impression have Remain same as compared to previous month.



256<br/>PAGE FOLLOWERSImage: Colorado and the second s

|  | <b>46</b><br>engagements | <b>3.7%</b><br>ENGAGEMENT RATE     |
|--|--------------------------|------------------------------------|
|  | 5<br>Profile Visits<br>- | Engagement Rates increased to 3.7% |
|  | Mentions                 |                                    |

## **Performance Overview - Twitter**





# **Sentiment Overview**

DATA TENURE: 1<sup>st</sup