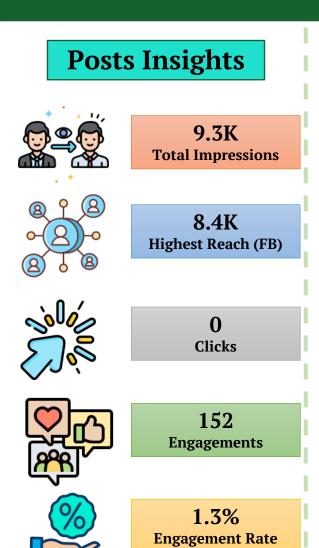

# **Performance Overview - Facebook**

#### Total Number of posts – 6

**Facebook Top 2 Performing Posts** 

| 1.9xK | 2.9K        | 26          |  |
|-------|-------------|-------------|--|
| Reach | Impressions | Engagements |  |
|       |             |             |  |

On the basis of Engagements