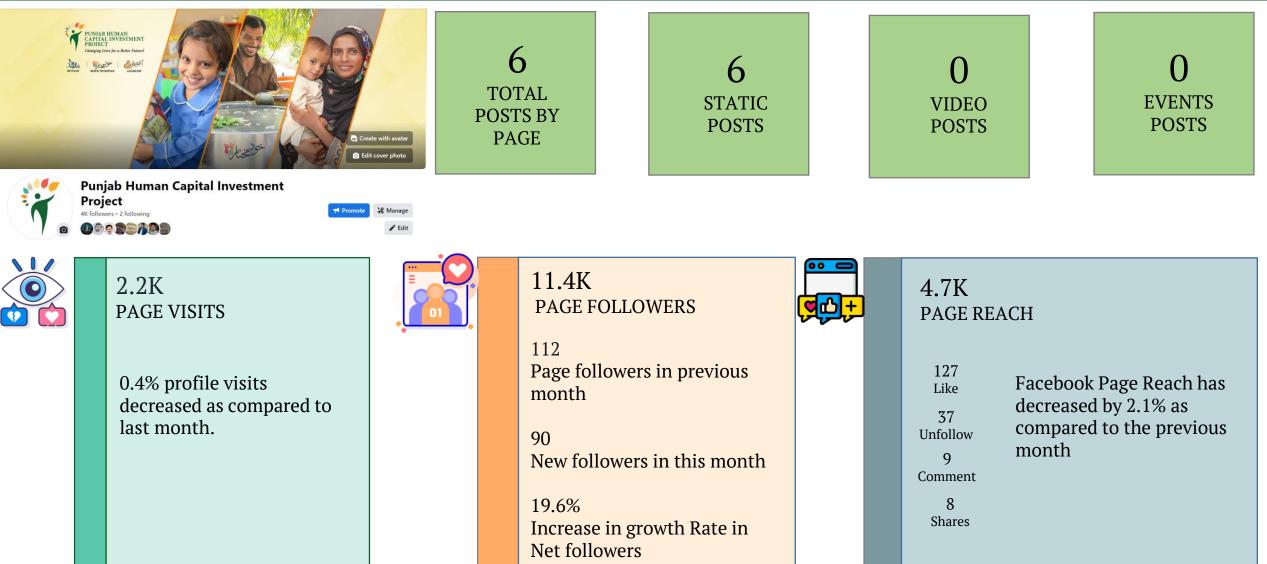

#### **Performance Overview - Facebook**

#### **Page Insight**

#### Total Number of posts – 6

**Facebook Top 2 Performing Posts** 

| 1.9xK | 2.9K        | 26          |  |
|-------|-------------|-------------|--|
| Reach | Impressions | Engagements |  |
|       |             |             |  |