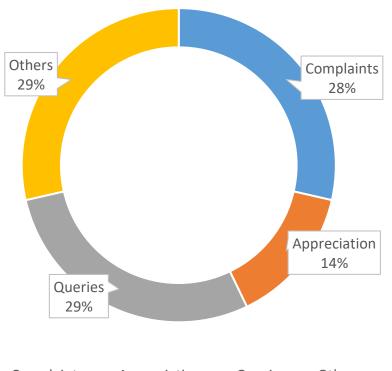

PHCIP @phcip official Official Twitter Account of Punjab Human Capital Investment Project (PHCIP) Facebook : facebook.com/PHCIP 4 Following 207 Followers



#### 1.2K IMPRESSIONS

Impression have Remain same as compared to previous month.



256<br/>PAGE FOLLOWERSImage: Colorado and the second s

|  | <b>46</b><br>engagements | <b>3.7%</b><br>ENGAGEMENT RATE     |
|--|--------------------------|------------------------------------|
|  | 5<br>Profile Visits<br>- | Engagement Rates increased to 3.7% |
|  | Mentions                 |                                    |

## **Performance Overview - Twitter**





# **Sentiment Overview**

DATA TENURE: 1<sup>st</sup> AUGUST – 31<sup>ST</sup> AUGUST 2024 – "8 NEW COMMENTS" SOURCES: PHCIP OFFICIAL FACEBOOK ACCOUNT



#### **TOPICS BREAKDOWN**



Complaints Appreciation Queries Others







# Thank You