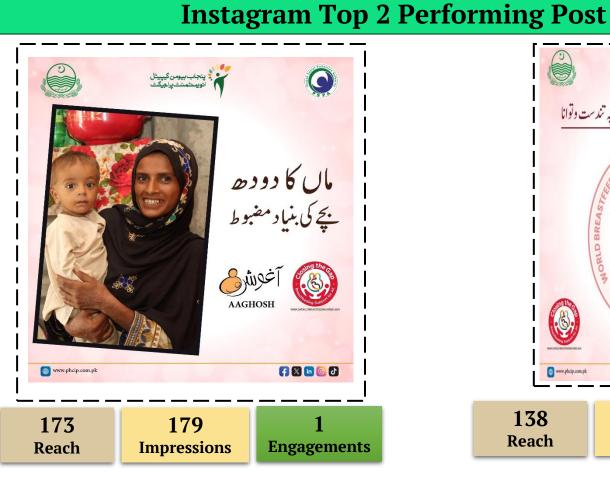

ebook Top 2 Performing Posts** 







| 1.9xK | 2.9K        | 26          |  |
|-------|-------------|-------------|--|
| Reach | Impressions | Engagements |  |
|       |             |             |  |

On the basis of Engagements

## **Performance Overview - Instagram**



#### Page Insight 66 17 0 4 4 followers following posts TOTAL VIDEO **EVENTS STATIC** POSTS BY POSTS POSTS POSTS Official Instagram Account of Punjab Human Capital PAGE Investment Project (PHCIP) Facebook: http://facebook.com/PHCIP • • 17 13 239 PAGE REACH PAGE FOLLOWERS <mark>ୁ ଅମ୍ବାର</mark>୍ଯ୍ୟ PAGE VISITS Not enough data to give any Not enough data to give any Not enough data to give any 0 insight. insight. insight. Like 0 Comment 0 Shares

# **Performance Overview - Instagram**



#### Total Number of posts – 4







## **Performance Overview - Twitter**



#### Page Insight POSTS BY **STATIC EVENTS** VIDEO PAGE POSTS POSTS Edit profile POSTS PHCIP @phcip official Official Twitter Account of Punjab Human Capital Investment Project (PHCIP) Facebook : facebook.com/PHCIP 4 Following 207 Followers



#### 1.2K IMPRESSIONS

Impression have Remain same as compared to previous month.



256<br/>PAGE FOLLOWERSImage: Colorado and the second s

|  | <b>46</b><br>engagements | <b>3.7%</b><br>ENGAGEMENT RATE     |
|--|--------------------------|------------------------------------|
|  | 5<br>Profile Visits<br>- | Engagement Rates increased to 3.7% |
|  | Mentions                 |                                    |

## **Performance Overview - Twitter**





# **Sentiment Overview**

DATA TENURE: 1<sup>st</s