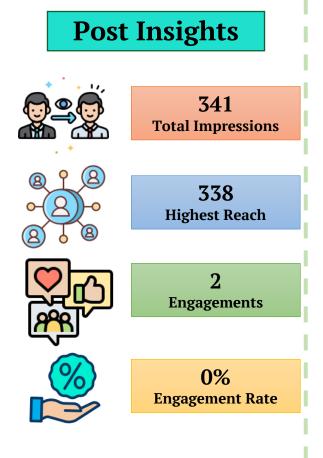

acebook Top 2 Performing Posts** 







| 1.9xK | 2.9K        | 26          |  |
|-------|-------------|-------------|--|
| Reach | Impressions | Engagements |  |
|       |             |             |  |

On the basis of Engagements

## **Performance Overview - Instagram**



#### Page Insight 66 17 0 4 4 followers following posts TOTAL VIDEO **EVENTS STATIC** POSTS BY POSTS POSTS POSTS Official Instagram Account of Punjab Human Capital PAGE Investment Project (PHCIP) Facebook: http://facebook.com/PHCIP • • 17 13 239 PAGE REACH PAGE FOLLOWERS <mark>ୁ ଅମ୍ବାର</mark>୍ଯ୍ୟ PAGE VISITS Not enough data to give any Not enough data to give any Not enough data to give any 0 insight. insight. insight. Like 0 Comment 0 Shares

# **Performance Overview - Instagram**



#### Total Number of posts – 4







## **Performance Overview - Twitter**



#### Page Insight POSTS BY **STATIC EVENTS** VIDEO PAGE POSTS POSTS Edit profile POSTS PHCIP @phcip official Official Twitter Account of Punjab Human Capital Investment Project (PHCIP) Facebook : facebook.com/PHCIP 4 Following 207 Followers



#### 1.2K IMPRESSIONS

Impression have Remain same as compared to previous month.



256<br/>PAGE FOLLOWERSImage: Colorado and the second s

|  | <b>46</b><br>engagements | <b>3.7%</b><br>ENGAGEMENT RATE     |
|--|--------------------------|------------------------------------|
|  | 5<br>Profile Visits<br>- | Engagement Rates increased to 3.7% |
|  | Mentions                 |                                    |

## **Performance Overview - Twitter**





# **Sentiment Overview**

DATA TENURE: 1<sup>st<