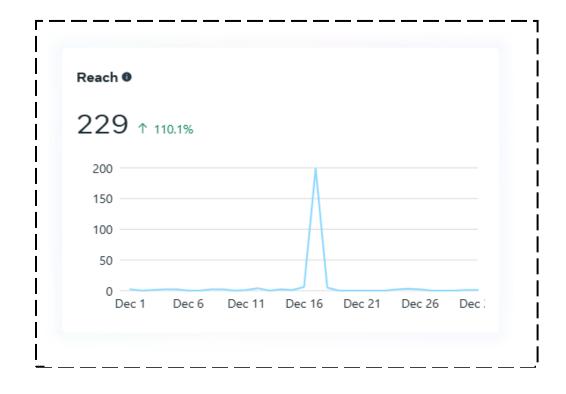

Increase in growth Rate in Net followers

5.3K **PAGE REACH** 

Like

Facebook Page Reach has

decreased by 3.2% as

compared to the previous

month Comment

6

Shares