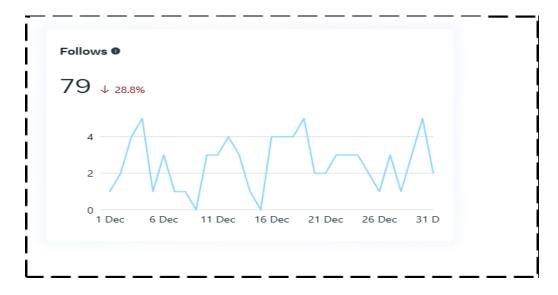

11.8K **PAGE FOLLOWERS** 

65

Net follows

79

**Follows** 

14

Unfollows

100%

Increase in growth Rate in Net followers

5.3K **PAGE REACH** 

Like

Facebook Page Reach has

decreased by 3.2% as

compared to the previous

month Comment

6