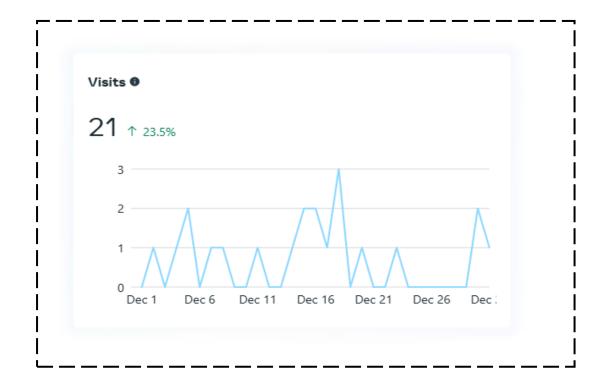

### Page Insight

**TOTAL POSTS BY** PAGE

STATIC **POSTS** 

**VIDEO POSTS**  **EVENTS POSTS** 

**Punjab Human Capital Investment Project** 

1.9K **PAGE VISITS** 

23.4% less profile visits as compared to last month.

Increase in growth Rate in Net followers

5.3K **PAGE REACH** 

Like

Facebook Page Reach has

decreased by 3.2% as

compared to the previous

month Comment

6