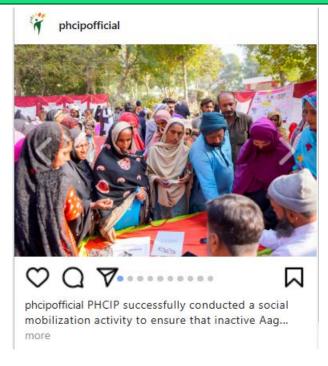

#### **Facebook Top 2 Performing Post**

Punjab Human Capital Investment Project Published by Mahwish Qadeer

· 16 December 2024 at 19:00 · 🚱

PHCIP successfully conducted a social mobilization activity to ensure that inactive Aaghosh beneficiaries receive the full benefits of the health and nutrition assistance program in Tehsil Ahmedpur East of Bahawalpur District.

Two health camps at RHC Mubarakpur and RHC Uch Sharif were organized with the joint effort of PHCIP and local health workers to ensure active participation from Pregnant and Lactating Women in the cash distribution

The PHCIP team also addresse... See more

2.2K Reach

2.4K **Impressions** 

39 **Interactions**  Punjab Human Capital Investment Project Published by Mahwish Qadeer · 25 December 2024 at 00:11 · 🚱

آئیں اس یوم قائد پر ہم سب مل کر یہ عہد کریں کہ ایک ایسے پاکستان کی بنیاد رکھیں گے جہاں ہر ماں اور بچہ صحت مند زندگی گزارے، ہر بچے کو جدید و معیاری تعلیم تک رسائی حاصل ہو اور ہر فرد معاشی طور پر خودمختار ہو۔