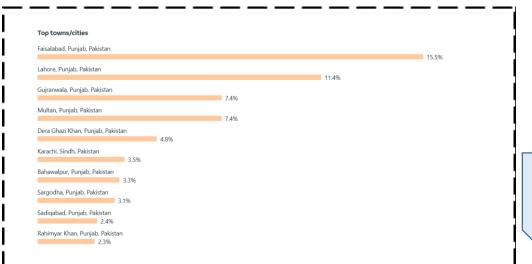

#### Page Insight

Faisalabad is the top city with 15.5% with highest engagements.