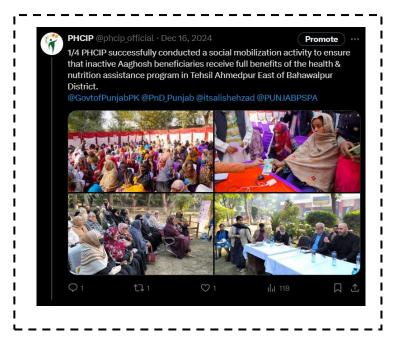

#### **Facebook Top 2 Performing Post**

Punjab Human Capital Investment Project Published by Mahwish Qadeer

· 16 December 2024 at 19:00 · 🚱

PHCIP successfully conducted a social mobilization activity to ensure that inactive Aaghosh beneficiaries receive the full benefits of the health and nutrition assistance program in Tehsil Ahmedpur East of Bahawalpur District.

Two health camps at RHC Mubarakpur and RHC Uch Sharif were organized with the joint effort of PHCIP and local health workers to ensure active participation from Pregnant and Lactating Women in the cash distribution

The PHCIP team also addresse... See more

2.2K Reach

2.4K **Impressions** 

39 **Interactions**  Punjab Human Capital Investment Project Published by Mahwish Qadeer · 25 December 2024 at 00:11 · 🚱

آئیں اس یوم قائد پر ہم سب مل کر یہ عہد کریں کہ ایک ایسے پاکستان کی بنیاد رکھیں گے جہاں ہر ماں اور بچہ صحت مند زندگی گزارے، ہر بچے کو جدید و معیاری تعلیم تک رسائی حاصل ہو اور ہر فرد معاشی طور پر خودمختار ہو۔