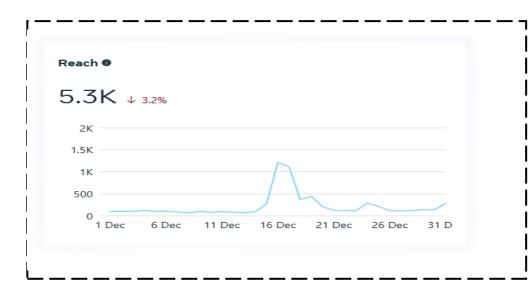

Increase in growth Rate in Net followers

5.3K **PAGE REACH** 

Like

Facebook Page Reach has

decreased by 3.2% as

compared to the previous

month Comment

6