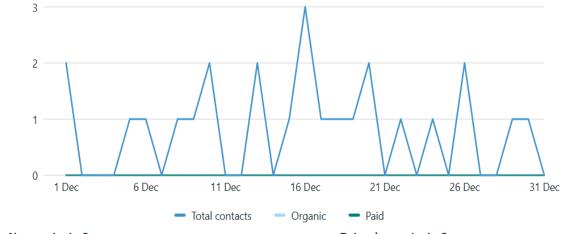

#### Contacts

Here's everyone who messaged your business.

Messaging conversations started 0

**15** ↓ 37.5%

#### Breakdown

1 Dec 2024 - 31 Dec 2024

#### Organic

**14** ↓ 33.3%

#### Paid

**0** 0%

New contacts 0

**8** ↓ 33.3%

Organic

Returning contacts 0

**6** ↓ 33.3%

Organic