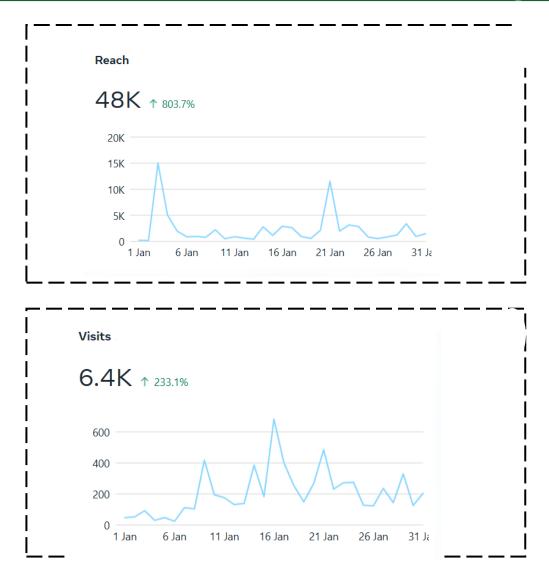

#### **Page Insight**

#### Page Insight

#### Page Insight

Faisalabad is the top city with 27.2% highest engagements.

#### Page Insight

27

PAGE VISITS

28.6% more than the previous month

Not enough data to give any insight.

193 PAGE REACH 31 Like 0 Comment 0 Shares