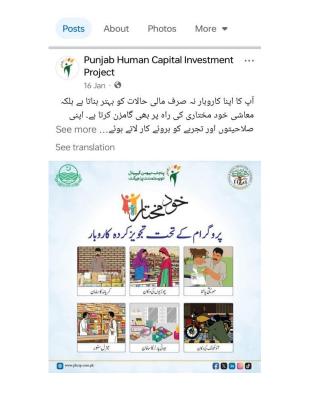

th)

#### Key takeaways & insights:

- Content frequency boosted engagement across social media platforms.
- Twitter's engagement rate showed massive growth.
- Strategic posting increased visibility & reach.
- January 2025 performance reflects an effective social media strategy with more posts, higher engagement & greater reach.



#### **Page Insight**





#### Page Insight









#### Page Insight









Faisalabad is the top city with 27.2% highest engagements.







# **Sentiment Overview**

DATA TENURE: 1<sup>st</sup> JANUARY – 31<sup>ST</sup> JANUARY 2025 – "54 NEW COMMENTS" SOURCES: PHCIP OFFICIAL FACEBOOK ACCOUNT



#### **TOPICS BREAKDOWN**





#### Total Number of posts –16

137

**Interactions** 

**Facebook Top 2 Performing Post** 





16.9K

Impressions

16.3K

Reach



5.4K

Impressions

**4.9**K

Reach

Interactions
On the basis of
Engagements

114

## **Performance Overview - Instagram**



#### Page Insight





27

PAGE VISITS

28.6% more than the previous month





Not enough data to give any insight.



193 PAGE REACH 31 Like 0 Comment 0 Shares

#### **Performance Overview - Instagram**



#### Page Insight





## **Performance Overview - Instagram**



#### Total Number of posts – 13

**Instagram Top 2 Performing Post** 







#### **Performance Overview - X**





#### Page Insight





603 IMPRESSIONS

> Impression have increased as compared to previous month.



 254 PAGE FOLLOWERS
 254 Page followers in December 2024
 0 Net change in followers
 0% Growth Rate in Net followers

### **Performance Overview - X**



On the basis of Engagement