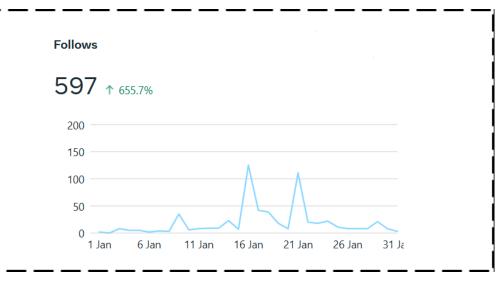

#### **Page Insight**

#### Page Insight

#### Page Insight

Faisalabad is the top city with 27.2% highest engagements.