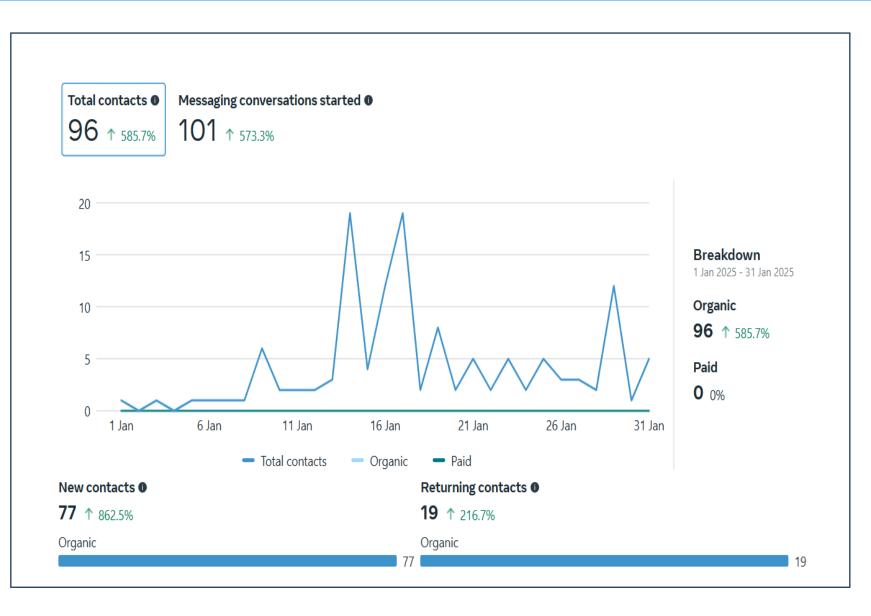

ctivity Growth: 110.1% in Dec → 28.6% in Jan (High engagement retention)
- More consistent posting pattern



#### X Performance

- Total Posts:  $2 \rightarrow 13$  (550% Increase)
- Total Impressions:  $182 \rightarrow 603$ (+231%)
- Engagements:  $11 \rightarrow 76 (+590\%)$
- Engagement Rate: 0.50% → 12.6% (Major Growth)

#### Key takeaways & insights:

- Content frequency boosted engagement across social media platforms.
- Twitter's engagement rate showed massive growth.
- Strategic posting increased visibility & reach.
- January 2025 performance reflects an effective social media strategy with more posts, higher engagement & greater reach.



#### **Page Insight**





#### Page Insight









#### Page Insight









Faisalabad is the top city with 27.2% highest engagements.







# **Sentiment Overview**

DATA TENURE: 1<sup>st</sup> JANUARY – 31<sup>ST</sup> JANUARY 2025 – "54 NEW COMMENTS" SOURCES: PHCIP OFFICIAL FACEBOOK ACCOUNT



#### **TOPICS BREAKDOWN**





#### Total Number of posts –16

137

**Interactions** 

**Facebook Top 2 Performing Post** 





16.9K

Impressions

16.3K

Reach



5.4K

Impressions

**4.9**K

Reach

Interactions
On the basis of
Engagements

114

## **Performance Overview - Instagram**



#### Page Insight





27

PAGE VISITS

28.6% more than the previous month





Not enough data to give any insight.



193 PAGE REACH 31 Like 0 Comment 0 Shares

#### **Performance Overview - Instagram**



#### Page Insight





## **Performance Overview - Instagram**



#### Total Number of posts – 13

**Instagram Top 2 Performing Post**