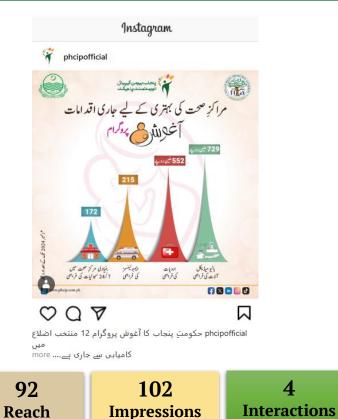

# **Sentiment Overview**

DATA TENURE: 1<sup>st</sup> JANUARY – 31<sup>ST</sup> JANUARY 2025 – "54 NEW COMMENTS" SOURCES: PHCIP OFFICIAL FACEBOOK ACCOUNT



#### **TOPICS BREAKDOWN**





#### Total Number of posts –16

137

**Interactions** 

**Facebook Top 2 Performing Post** 





16.9K

Impressions

16.3K

Reach



5.4K

Impressions

**4.9**K

Reach

Interactions
On the basis of
Engagements

114

## **Performance Overview - Instagram**



#### Page Insight





27

PAGE VISITS

28.6% more than the previous month





Not enough data to give any insight.



193 PAGE REACH 31 Like 0 Comment 0 Shares

#### **Performance Overview - Instagram**



#### Page Insight





## **Performance Overview - Instagram**



#### Total Number of posts – 13

**Instagram Top 2 Performing Post** 







#### **Performance Overview - X**





#### Page Insight





603 IMPRESSIONS

> Impression have increased as compared to previous month.



 254 PAGE FOLLOWERS
 254 Page followers in December 2024
 0 Net change in followers
 0% Growth Rate in Net followers

### **Performance Overview - X**



On the basis of Engagement











# Thank You