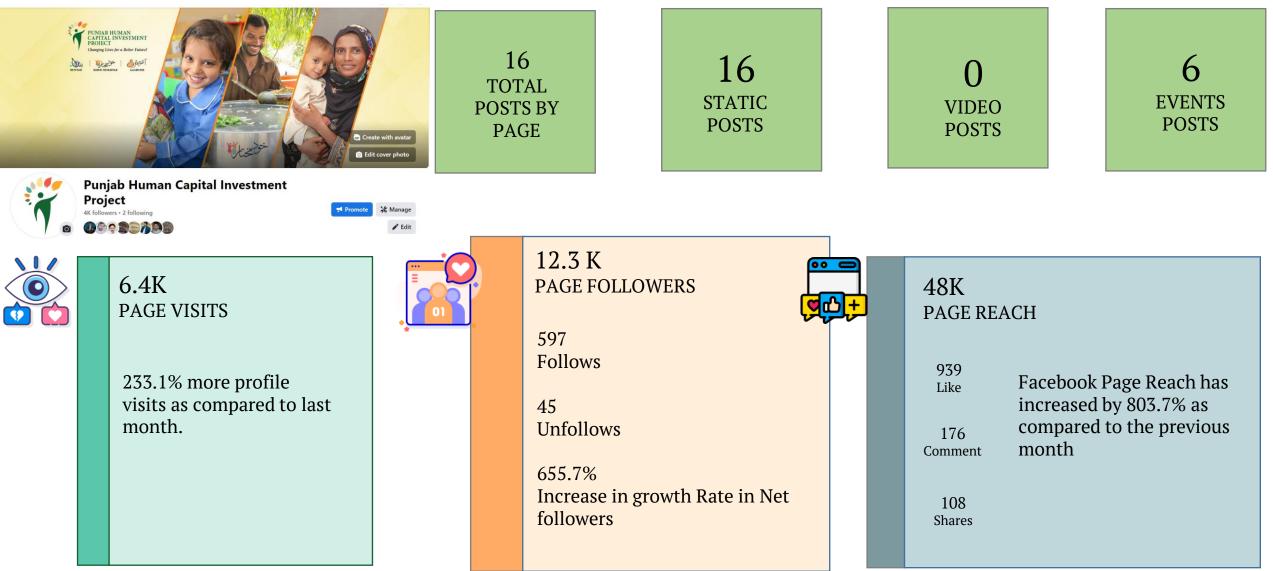

#### **Page Insight**

#### Page Insight

#### Page Insight

Faisalabad is the top city with 27.2% highest engagements.

#### Page Insight

27

PAGE VISITS

28.6% more than the previous month

Not enough data to give any insight.

193 PAGE REACH 31 Like 0 Comment 0 Shares