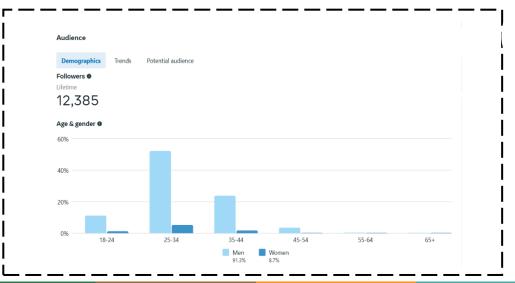

Performance

- Total Posts:  $4 \rightarrow 13$  (225% increase)
- Activity Growth: 110.1% in Dec → 28.6% in Jan (High engagement retention)
- More consistent posting pattern



#### X Performance

- Total Posts:  $2 \rightarrow 13$  (550% Increase)
- Total Impressions:  $182 \rightarrow 603$ (+231%)
- Engagements:  $11 \rightarrow 76 (+590\%)$
- Engagement Rate: 0.50% → 12.6% (Major Growth)

#### Key takeaways & insights:

- Content frequency boosted engagement across social media platforms.
- Twitter's engagement rate showed massive growth.
- Strategic posting increased visibility & reach.
- January 2025 performance reflects an effective social media strategy with more posts, higher engagement & greater reach.



#### **Page Insight**





#### Page Insight









#### Page Insight









Faisalabad is the top city with 27.2% highest engagements.







# **Sentiment Overview**

DATA TENURE: 1<sup>st</sup> JANUARY – 31<sup>ST</sup> JANUARY 2025 – "54 NEW COMMENTS" SOURCES: PHCIP OFFICIAL FACEBOOK ACCOUNT



#### **TOPICS BREAKDOWN**





#### Total Number of posts –16

137

**Interactions** 

**Facebook Top 2 Performing Post** 





16.9K

Impressions

16.3K

Reach



5.4K

Impressions

**4.9**K

Reach

Interactions
On the basis of
Engagements

114

## **Performance Overview - Instagram**



#### Page Insight





27

PAGE VISITS

28.6% more than the previous month





Not enough data to give any insight.



193 PAGE REACH 31 Like 0 Comment 0 Shares

#### **Performance Overview - Instagram**



#### Page Insight





## **Performance Overview - Instagram**



#### To