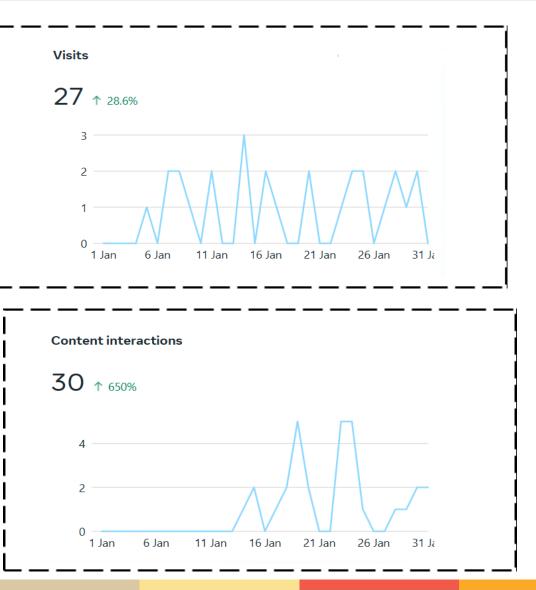

#### Page Insight

27

PAGE VISITS

28.6% more than the previous month

Not enough data to give any insight.

193 PAGE REACH 31 Like 0 Comment 0 Shares