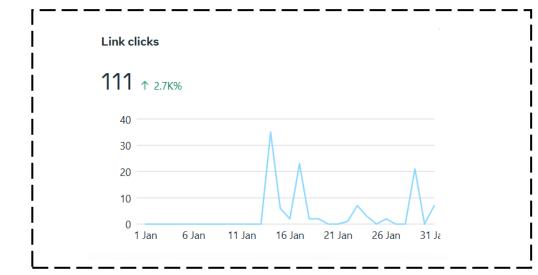

#### Page Insight

603 IMPRESSIONS

> Impression have increased as compared to previous month.

 254 PAGE FOLLOWERS
 254 Page followers in December 2024
 0 Net change in followers
 0% Growth Rate in Net followers