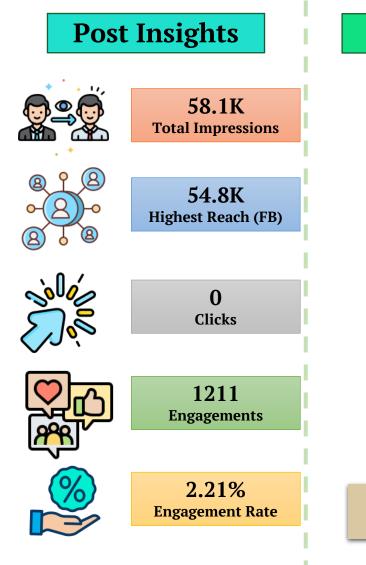

#### Total Number of posts –16

137

**Interactions** 

**Facebook Top 2 Performing Post** 

16.9K

Impressions

16.3K

Reach