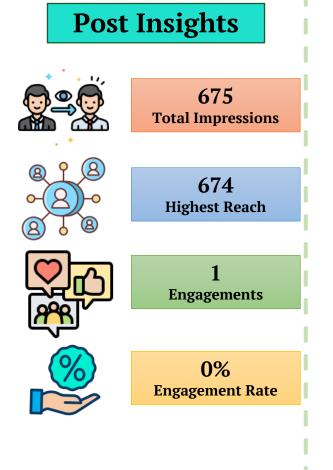

# **Sentiment Overview**

DATA TENURE: 1<sup>st</sup> JANUARY – 31<sup>ST</sup> JANUARY 2025 – "54 NEW COMMENTS" SOURCES: PHCIP OFFICIAL FACEBOOK ACCOUNT



#### **TOPICS BREAKDOWN**





#### Total Number of posts –16

137

**Interactions** 

**Facebook Top 2 Performing Post** 





16.9K

Impressions

16.3K

Reach



5.4K

Impressions

**4.9**K

Reach

Interactions
On the basis of
Engagements

114

## **Performance Overview - Instagram**



#### Page Insight





27

PAGE VISITS

28.6% more than the previous month





Not enough data to give any insight.



193 PAGE REACH 31 Like 0 Comment 0 Shares

#### **Performance Overview - Instagram**



#### Page Insight





## **Performance Overview - Instagram**



#### Total Number of posts – 13

**Instagram Top 2 Performing Post** 







#### **Performance Overview - X**





#### Page Insight





603 IMPRESSIONS

> Impression have increased as compared to previous month.



 254 PAGE FOLLOWERS
 254 Page followers in December 2024
 0 Net change in followers
 0% Growth Rate in Net followers

### **Performance Overview - X**



On the basis of Engagement











# Thank You