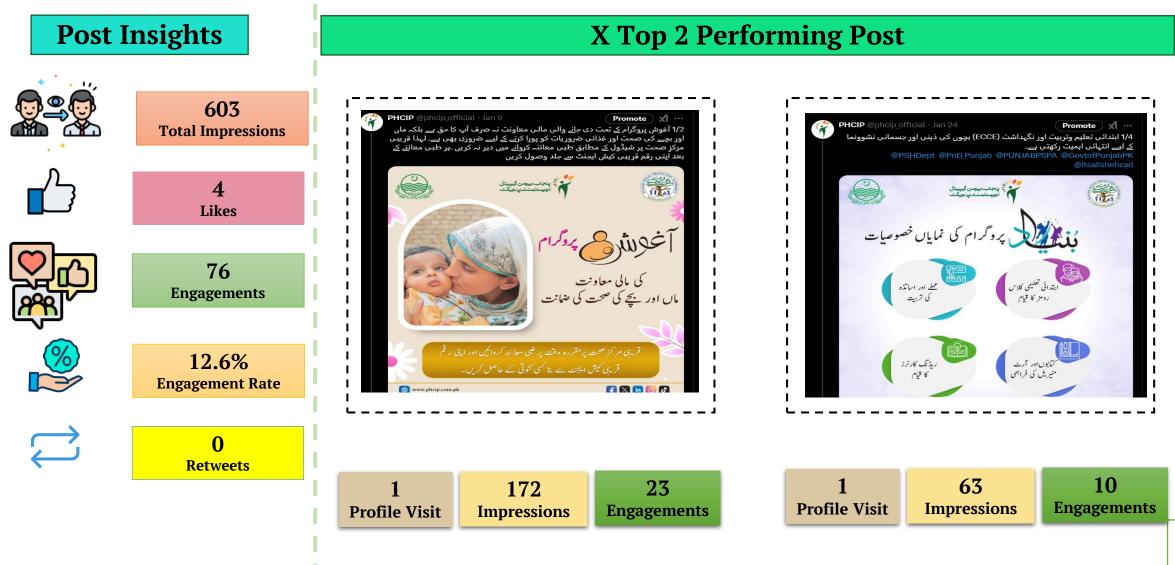

#### **Performance Overview - X**

### **Performance Overview - X**

On the basis of Engagement

#### X Performance

- Total Posts:  $2 \rightarrow 13$  (550% Increase)
- Total Impressions:  $182 \rightarrow 603$ (+231%)
- Engagements:  $11 \rightarrow 76 (+590\%)$
- Engagement Rate: 0.50% → 12.6% (Major Growth)