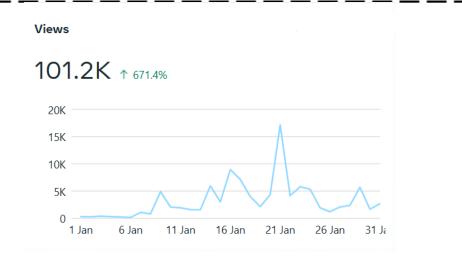

#### Page Insight

603 IMPRESSIONS

> Impression have increased as compared to previous month.

 254 PAGE FOLLOWERS
 254 Page followers in December 2024
 0 Net change in followers
 0% Growth Rate in Net followers