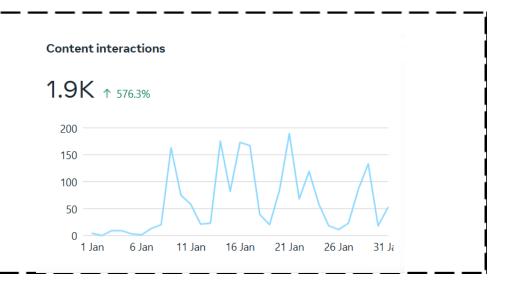

rformance

- Total Posts:  $4 \rightarrow 13$  (225% increase)
- Activity Growth: 110.1% in Dec → 28.6% in Jan (High engagement retention)
- More consistent posting pattern



#### X Performance

- Total Posts:  $2 \rightarrow 13$  (550% Increase)
- Total Impressions:  $182 \rightarrow 603$ (+231%)
- Engagements:  $11 \rightarrow 76 (+590\%)$
- Engagement Rate: 0.50% → 12.6% (Major Growth)

#### Key takeaways & insights:

- Content frequency boosted engagement across social media platforms.
- Twitter's engagement rate showed massive growth.
- Strategic posting increased visibility & reach.
- January 2025 performance reflects an effective social media strategy with more posts, higher engagement & greater reach.



#### **Page Insight**





#### Page Insight









#### Page Insight









Faisalabad is the top city with 27.2% highest engagements.







# **Sentiment Overview**

DATA TENURE: 1<sup>st</sup> JANUARY – 31<sup>ST</sup> JANUARY 2025 – "54 NEW COMMENTS" SOURCES: PHCIP OFFICIAL FACEBOOK ACCOUNT



#### **TOPICS BREAKDOWN**





#### Total Number of posts –16

137

**Interactions** 

**Facebook Top 2 Performing Post** 





16.9K

Impressions

16.3K

Reach



5.4K

Impressions

**4.9**K

Reach

Interactions
On the basis of
Engagements

114

## **Performance Overview - Instagram**



#### Page Insight





27

PAGE VISITS

28.6% more than the previous month





Not enough data to give any insight.



193 PAGE REACH 31 Like 0 Comment 0 Shares

#### **Performance Overview - Instagram**



#### Page Insight





## **Performance Overview - Instagram**



#### Tota