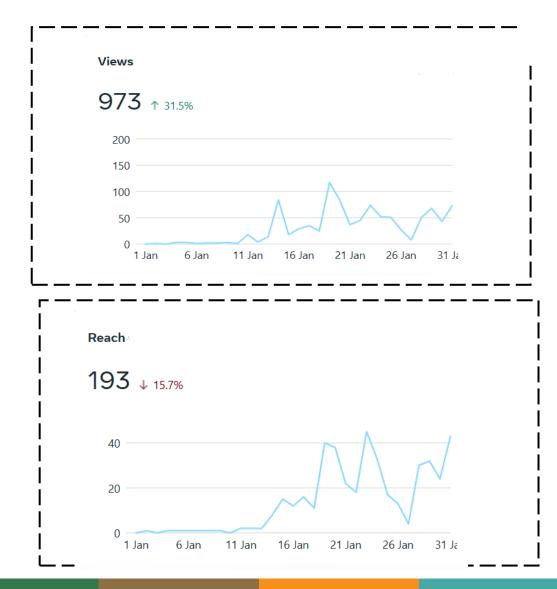

#### Page Insight

27

PAGE VISITS

28.6% more than the previous month

Not enough data to give any insight.

193 PAGE REACH 31 Like 0 Comment 0 Shares