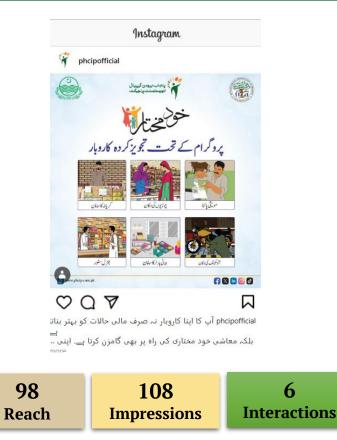

# **Sentiment Overview**

DATA TENURE: 1<sup>st</sup> JANUARY – 31<sup>ST</sup> JANUARY 2025 – "54 NEW COMMENTS" SOURCES: PHCIP OFFICIAL FACEBOOK ACCOUNT



#### **TOPICS BREAKDOWN**





#### Total Number of posts –16

137

**Interactions** 

**Facebook Top 2 Performing Post** 





16.9K

Impressions

16.3K

Reach



5.4K

Impressions

**4.9**K

Reach

Interactions
On the basis of
Engagements

114

## **Performance Overview - Instagram**



#### Page Insight





27

PAGE VISITS

28.6% more than the previous month





Not enough data to give any insight.



193 PAGE REACH 31 Like 0 Comment 0 Shares

#### **Performance Overview - Instagram**



#### Page Insight





## **Performance Overview - Instagram**



#### Total Number of posts – 13

**Instagram Top 2 Performing Post** 







#### **Performance Overview - X**





#### Page Insight





603 IMPRESSIONS

> Impression have increased as compared to previous month.



 254 PAGE FOLLOWERS
 254 Page followers in December 2024
 0 Net change in followers
 0% Growth Rate in Net followers

### **Performance Overview - X**



On the basis of Engagement











# Thank You