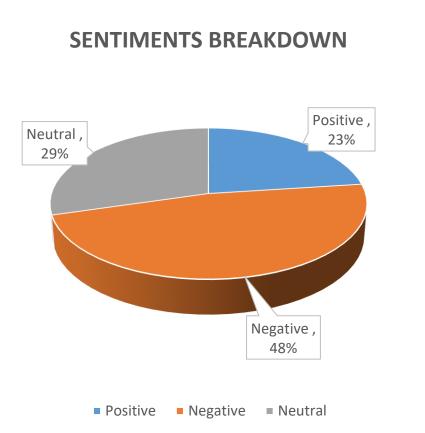

# **Sentiment Overview**

DATA TENURE: 1<sup>st</sup> JANUARY – 31<sup>ST</sup> JANUARY 2025 – "54 NEW COMMENTS" SOURCES: PHCIP OFFICIAL FACEBOOK ACCOUNT