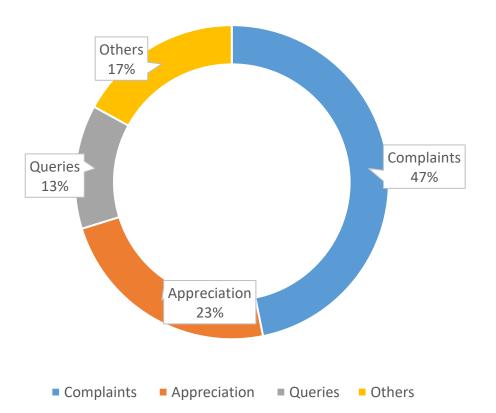

l Impressions:  $182 \rightarrow 603$ (+231%)
- Engagements:  $11 \rightarrow 76 (+590\%)$
- Engagement Rate: 0.50% → 12.6% (Major Growth)

#### Key takeaways & insights:

- Content frequency boosted engagement across social media platforms.
- Twitter's engagement rate showed massive growth.
- Strategic posting increased visibility & reach.
- January 2025 performance reflects an effective social media strategy with more posts, higher engagement & greater reach.



#### **Page Insight**





#### Page Insight









#### Page Insight









Faisalabad is the top city with 27.2% highest engagements.







# **Sentiment Overview**

DATA TENURE: 1<sup>st</sup> JANUARY – 31<sup>ST</sup> JANUARY 2025 – "54 NEW COMMENTS" SOURCES: PHCIP OFFICIAL FACEBOOK ACCOUNT



#### **TOPICS BREAKDOWN**





#### Total Number of posts –16

137

**Interactions** 

**Facebook Top 2 Performing Post** 





16.9K

Impressions

16.3K

Reach



5.4K

Impressions

**4.9**K

Reach

Interactions
On the basis of
Engagements

114

## **Performance Overview - Instagram**



#### Page Insight





27

PAGE VISITS

28.6% more than the previous month





Not enough data to give any insight.



193 PAGE REACH 31 Like 0 Comment 0 Shares

#### **Performance Overview - Instagram**



#### Page Insight





## **Performance Overview - Instagram**



#### Total Number of posts – 13

**Instagram Top 2 Performing Post** 







#### **Performance Overview - X**





#### Page Insight





603 IMPRESSIONS

> Impression have increased as compared to previous month.



 254 PAGE FOLLOWERS
 254 Page followers in De