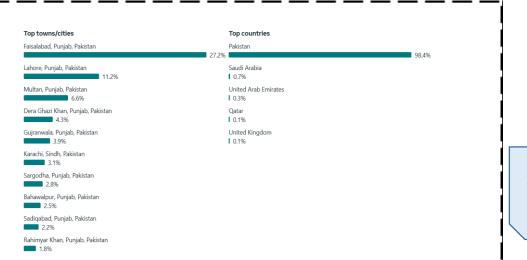

ormance

- Total Posts:  $4 \rightarrow 13$  (225% increase)
- Activity Growth: 110.1% in Dec → 28.6% in Jan (High engagement retention)
- More consistent posting pattern



#### X Performance

- Total Posts:  $2 \rightarrow 13$  (550% Increase)
- Total Impressions:  $182 \rightarrow 603$ (+231%)
- Engagements:  $11 \rightarrow 76 (+590\%)$
- Engagement Rate: 0.50% → 12.6% (Major Growth)

#### Key takeaways & insights:

- Content frequency boosted engagement across social media platforms.
- Twitter's engagement rate showed massive growth.
- Strategic posting increased visibility & reach.
- January 2025 performance reflects an effective social media strategy with more posts, higher engagement & greater reach.



#### **Page Insight**





#### Page Insight









#### Page Insight









Faisalabad is the top city with 27.2% highest engagements.







# **Sentiment Overview**

DATA TENURE: 1<sup>st</sup> JANUARY – 31<sup>ST</sup> JANUARY 2025 – "54 NEW COMMENTS" SOURCES: PHCIP OFFICIAL FACEBOOK ACCOUNT



#### **TOPICS BREAKDOWN**





#### Total Number of posts –16

137

**Interactions** 

**Facebook Top 2 Performing Post** 





16.9K

Impressions

16.3K

Reach



5.4K

Impressions

**4.9**K

Reach

Interactions
On the basis of
Engagements

114

## **Performance Overview - Instagram**



#### Page Insight





27

PAGE VISITS

28.6% more than the previous month





Not enough data to give any insight.



193 PAGE REACH 31 Like 0 Comment 0 Shares

#### **Performance Overview - Instagram**



#### Page Insight





## **Performance Overview - Instagram**



#### Total