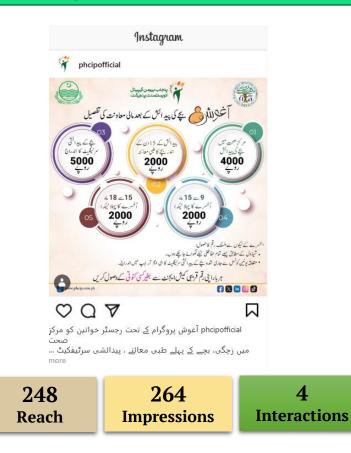

## **Social Media Analytics**

Meta & Twitter **Monthly Report** 1<sup>st</sup> February– 28<sup>th</sup> February2025

























### **Sentiment Overview**





#### **Total Number of posts –14**



On the basis of Engagements

#### **Performance Overview - Instagram**







#### **Performance Overview - Instagram**





#### **Performance Overview - Instagram**



#### Total Number of posts – 08

**Instagram Top 2 Performing Post** 







#### **Performance Overview - X**



#### Page Insight





Facebook: facebook.com/PHCIP

wing 255 Followers

Get verified

PHCIP

PHCIP

#### 603 **IMPRESSIONS**

Impression have increased as compared to previous month.



#### 255 PAGE FOLLOWERS 254 Page followers in January 2025 Net change in followers 0.39%

Growth Rate in Net followers

#### **Performance Overview - X**











# Thank You