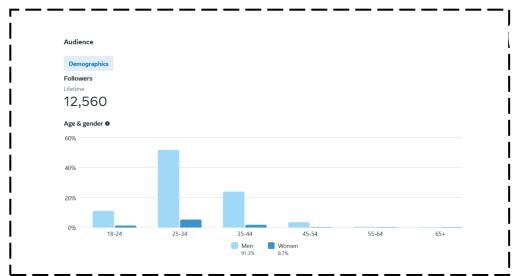

## **Social Media Analytics**

Meta & Twitter **Monthly Report** 1<sup>st</sup> February– 28<sup>th</sup> February2025

























### **Sentiment Overview**





#### **Total Number of posts –14**



On the basis of Engagements

#### **Performance Overview - Instagram**







#### **Performance Overview - Instagram**





#### **Performance Overview - Instagram**



#### Total Number of posts – 08

**Instagram Top 2 Performing Post** 







#### **Performance Overview - X**



#### Page Insight





Facebook: facebook.com/PHCIP

wing 255 Followers

Get verified

PHCIP

PHCIP

#### 603 **IMPRESSIONS**

Impression have increased as compared to previous month.



#### 255 PAGE FOLLOWERS 254 Page followers in January 2025 Net change in followers 0.39%

Growth Rate in Net followers

#### **Performance Overview - X**











# Thank You