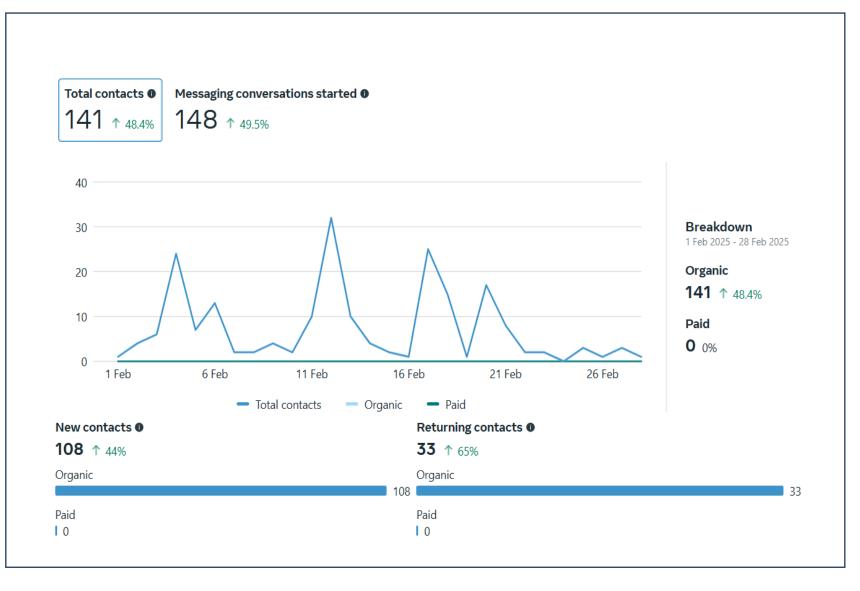

## **Social Media Analytics**

Meta & Twitter **Monthly Report** 1<sup>st</sup> February– 28<sup>th</sup> February2025

























### **Sentiment Overview**





#### **Total Number of posts –14**



On the basis of Engagements

#### **Performance Overview - Instagram**







#### **Performance Overview - Instagram**





#### **Performance Overview - Instagram**



#### Total Number of posts – 08

**Instagram Top 2 Performing Post** 







#### **Performance Overview - X**



#### Page Insight





Facebook: facebook.com/PHCIP

wing 255 Followers

Get verified

PHCIP

PHCIP

#### 603 **IMPRESSIONS**

Impression have increased as compared to previous month.



#### 255 PAGE FOLLOWERS 254 Page followers in January 2025 Net change in followers 0.39%

Growth Rate in Net followers

#### **Performance Overview - X**











# Thank You