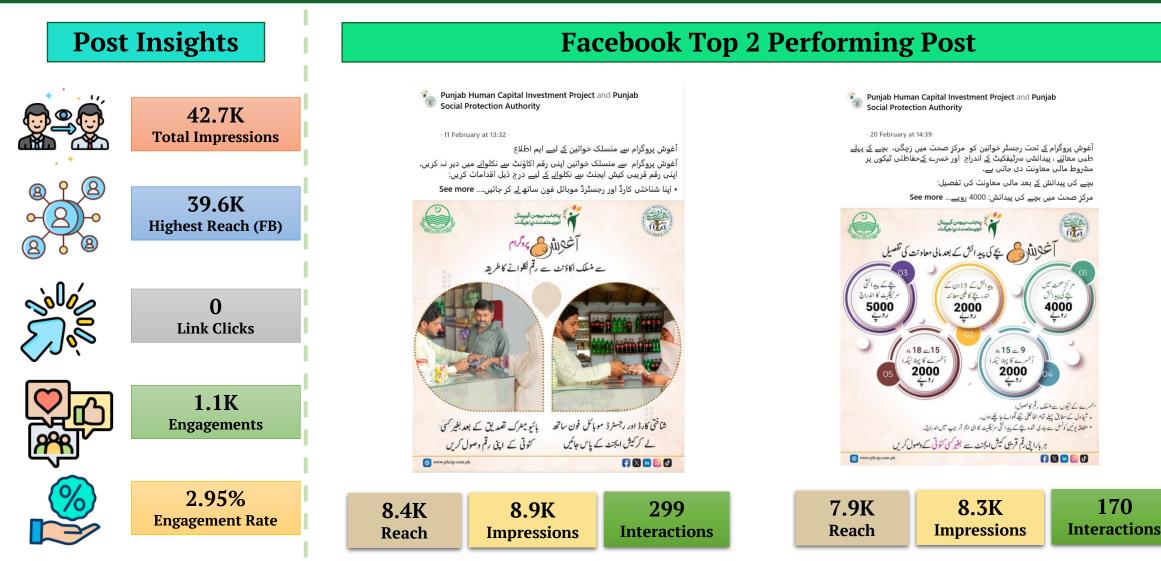

## **Social Media Analytics**

Meta & Twitter **Monthly Report** 1<sup>st</sup> February– 28<sup>th</sup> February2025

























### **Sentiment Overview**





#### **Total Number of posts –14**



On the basis of Engagements

#### **Performance Overview - Instagram**







#### **Performance Overview - Instagram**





#### **Performance Overview - Instagram**



#### Total Number of posts – 08

**Instagram Top 2 Performing Post** 







#### **Performance Overview - X**



#### Page Insight





Facebook: facebook.com/PHCIP

wing 255 Followers

Get verified

PHCIP

PHCIP

#### 603 **IMPRESSIONS**

Impression have increased as compared to previous month.



#### 255 PAGE FOLLOWERS 254 Page followers in January 2025 Net change in followers 0.39%

Growth Rate in Net followers

#### **Performance Overview - X**











# Thank You