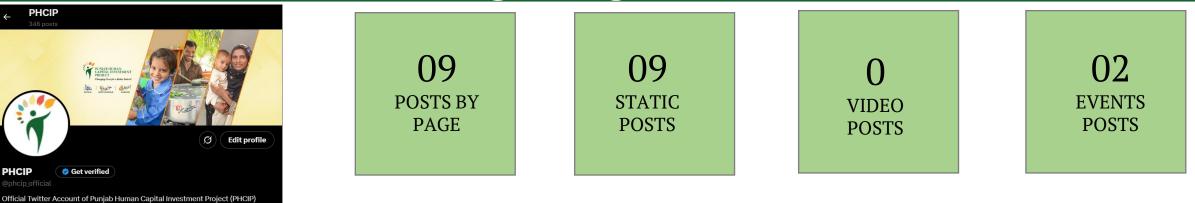

## **Social Media Analytics**

Meta & Twitter **Monthly Report** 1<sup>st</sup> February– 28<sup>th</sup> February2025

























### **Sentiment Overview**





#### **Total Number of posts –14**



On the basis of Engagements

#### **Performance Overview - Instagram**







#### **Performance Overview - Instagram**





#### **Performance Overview - Instagram**



#### Total Number of posts – 08

**Instagram Top 2 Performing Post** 







#### **Performance Overview - X**



#### Page Insight





Facebook: facebook.com/PHCIP

wing 255 Followers

Get verified

PHCIP

PHCIP

#### 603 **IMPRESSIONS**

Impression have increased as compared to previous month.



#### 255 PAGE FOLLOWERS 254 Page followers in January 2025 Net change in followers 0.39%

Growth Rate in Net followers

#### **Performance Overview - X**











# Thank You