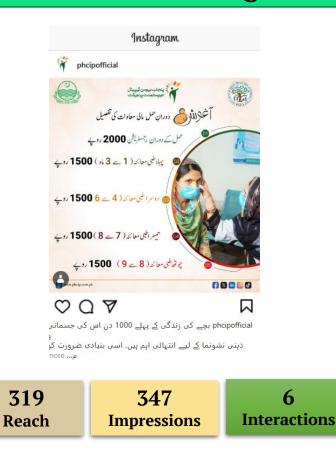

## **Social Media Analytics**

Meta & Twitter **Monthly Report** 1<sup>st</sup> February– 28<sup>th</sup> February2025

























### **Sentiment Overview**





#### **Total Number of posts –14**



On the basis of Engagements

#### **Performance Overview - Instagram**







#### **Performance Overview - Instagram**





#### **Performance Overview - Instagram**



#### Total Number of posts – 08

**Instagram Top 2 Performing Post** 







#### **Performance Overview - X**



#### Page Insight





Facebook: facebook.com/PHCIP

wing 255 Followers

Get verified

PHCIP

PHCIP

#### 603 **IMPRESSIONS**

Impression have increased as compared to previous month.



#### 255 PAGE FOLLOWERS 254 Page followers in January 2025 Net change in followers 0.39%

Growth Rate in Net followers

#### **Performance Overview - X**











# Thank You