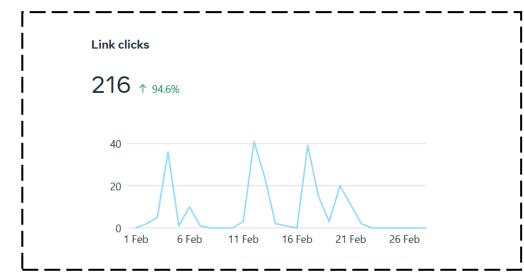

#### Page Insight

Facebook: facebook.com/PHCIP

wing 255 Followers

Get verified

PHCIP

PHCIP