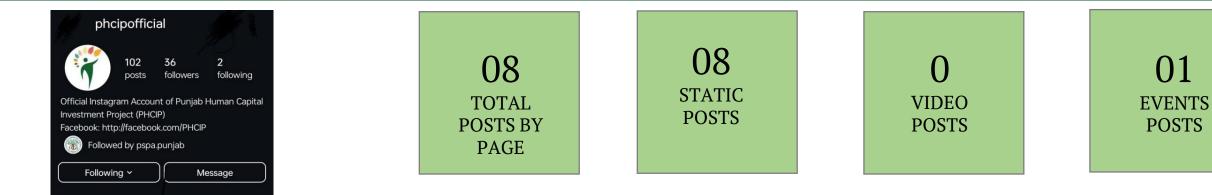

#### **Performance Overview - Instagram**

#### Total Number of posts – 08

**Instagram Top 2 Performing Post** 