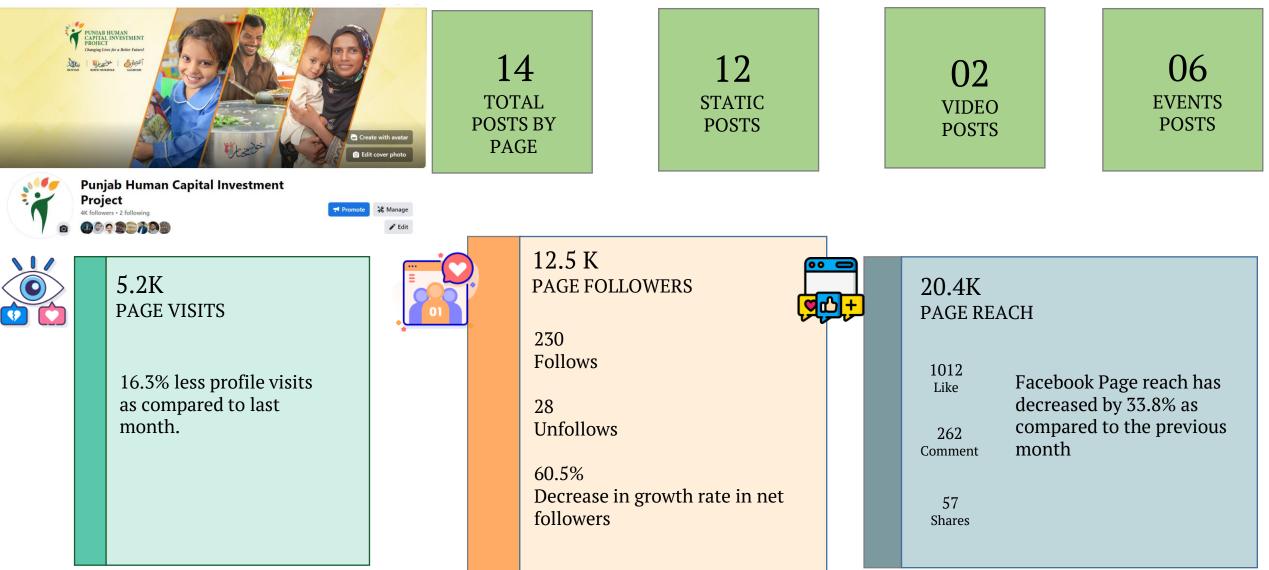

## **Social Media Analytics**

Meta & Twitter **Monthly Report** 1<sup>st</sup> February– 28<sup>th</sup> February2025

























### **Sentiment Overview**





#### **Total Number of posts –14**



On the basis of Engagements

#### **Performance Overview - Instagram**







#### **Performance Overview - Instagram**





#### **Performance Overview - Instagram**



#### Total Number of posts – 08

**Instagram Top 2 Performing Post** 







#### **Performance Overview - X**



#### Page Insight





Facebook: facebook.com/PHCIP

wing 255 Followers

Get verified

PHCIP

PHCIP

#### 603 **IMPRESSIONS**

Impression have increased as compared to previous month.



#### 255 PAGE FOLLOWERS 254 Page followers in January 2025 Net change in followers 0.39%

Growth Rate in Net followers

#### **Performance Overview - X**











# Thank You