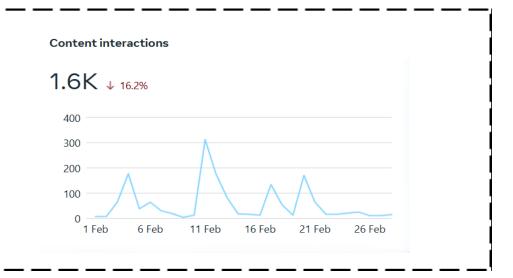

## **Social Media Analytics**

Meta & Twitter **Monthly Report** 1<sup>st</sup> February– 28<sup>th</sup> February2025

























### **Sentiment Overview**





#### **Total Number of posts –14**



On the basis of Engagements

#### **Performance Overview - Instagram**







#### **Performance Overview - Instagram**





#### **Performance Overview - Instagram**



#### Total Number of posts – 08

**Instagram Top 2 Performing Post** 







#### **Performance Overview - X**



#### Page Insight





Facebook: facebook.com/PHCIP

wing 255 Followers

Get verified

PHCIP

PHCIP

#### 603 **IMPRESSIONS**

Impression have increased as compared to previous month.



#### 255 PAGE FOLLOWERS 254 Page followers in January 2025 Net change in followers 0.39%

Growth Rate in Net followers

#### **Performance Overview - X**











# Thank You