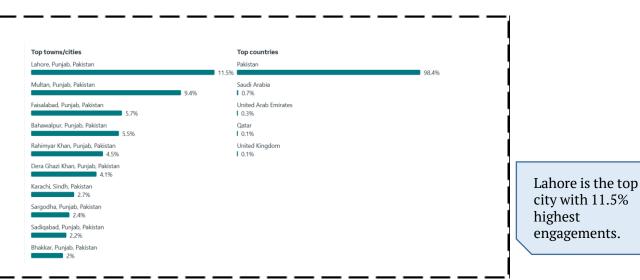

## **Social Media Analytics**

Meta & Twitter **Monthly Report** 1<sup>st</sup> February– 28<sup>th</sup> February2025

























### **Sentiment Overview**





#### **Total Number of posts –14**



On the basis of Engagements

#### **Performance Overview - Instagram**







#### **Performance Overview - Instagram**





#### **Performance Overview - Instagram**



#### Total Number of posts – 08

**Instagram Top 2 Performing Post** 







#### **Performance Overview - X**



#### Page Insight





Facebook: facebook.com/PHCIP

wing 255 Followers

Get verified

PHCIP

PHCIP

#### 603 **IMPRESSIONS**

Impression have increased as compared to previous month.



#### 255 PAGE FOLLOWERS 254 Page followers in January 2025 Net change in followers 0.39%

Growth Rate in Net followers

#### **Performance Overview - X**











# Thank You