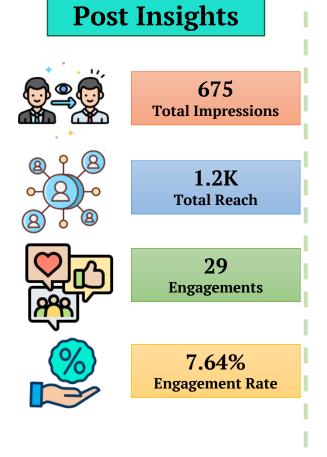

## **Social Media Analytics**

Meta & Twitter **Monthly Report** 1<sup>st</sup> February– 28<sup>th</sup> February2025

























### **Sentiment Overview**





#### **Total Number of posts –14**



On the basis of Engagements

#### **Performance Overview - Instagram**







#### **Performance Overview - Instagram**





#### **Performance Overview - Instagram**



#### Total Number of posts – 08

**Instagram Top 2 Performing Post** 







#### **Performance Overview - X**



#### Page Insight





Facebook: facebook.com/PHCIP

wing 255 Followers

Get verified

PHCIP

PHCIP

#### 603 **IMPRESSIONS**

Impression have increased as compared to previous month.



#### 255 PAGE FOLLOWERS 254 Page followers in January 2025 Net change in followers 0.39%

Growth Rate in Net followers

#### **Performance Overview - X**











# Thank You