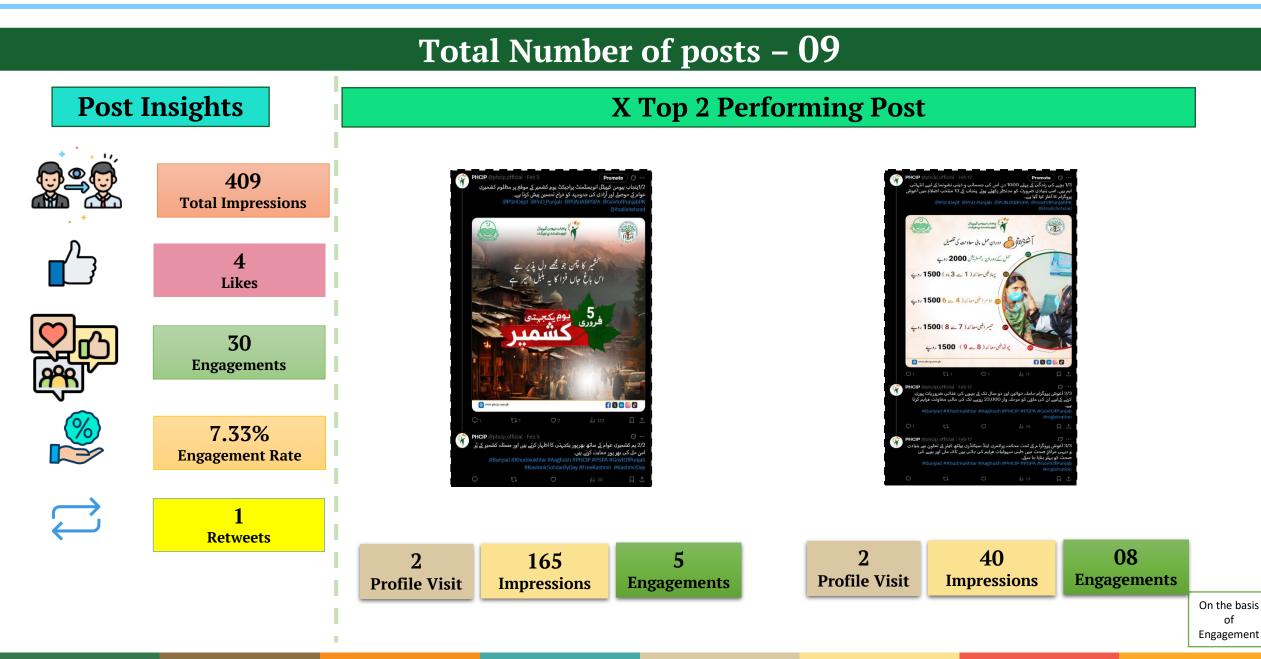

#### **Performance Overview - X**

#### **Total Number of posts –14**

On the basis of Engagements