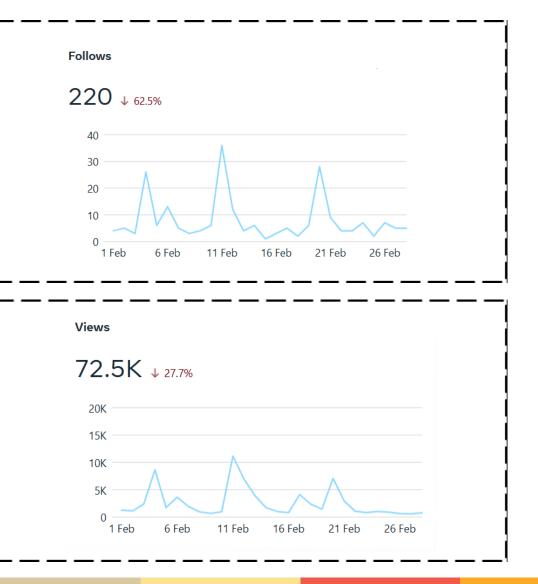

#### Page Insight

Facebook: facebook.com/PHCIP

wing 255 Followers

Get verified

PHCIP

PHCIP