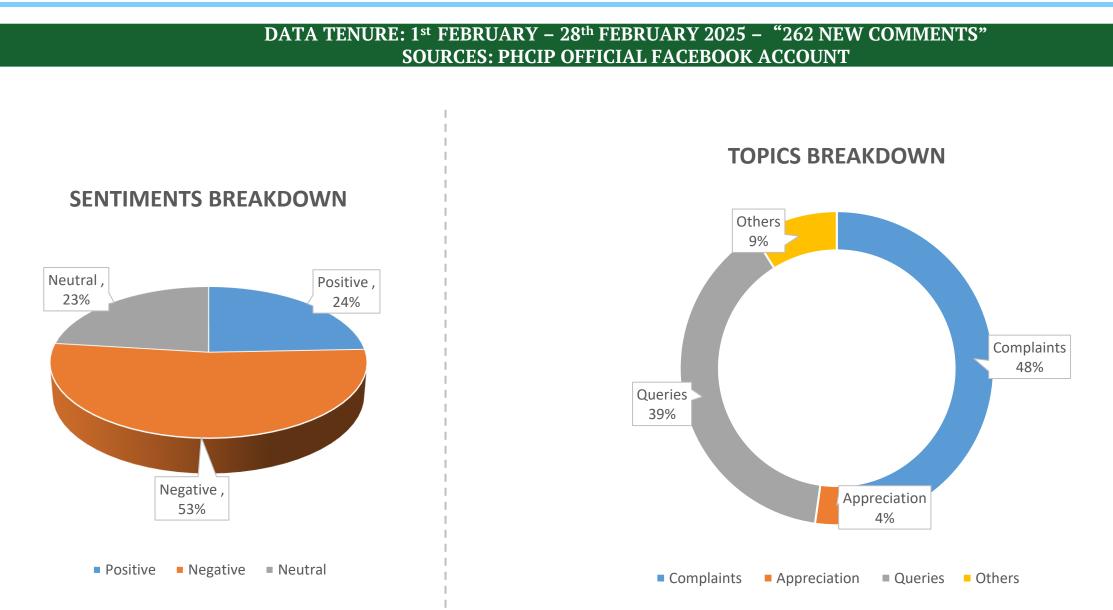

## **Social Media Analytics**

Meta & Twitter **Monthly Report** 1<sup>st</sup> February– 28<sup>th</sup> February2025

























### **Sentiment Overview**





#### **Total Number of posts –14**



On the basis of Engagements

#### **Performance Overview - Instagram**







#### **Performance Overview - Instagram**





#### **Performance Overview - Instagram**



#### Total Number of posts – 08

**Instagram Top 2 Performing Post** 







#### **Performance Overview - X**



#### Page Insight





Facebook: facebook.com/PHCIP

wing 255 Followers

Get verified

PHCIP

PHCIP

#### 603 **IMPRESSIONS**

Impression have increased as compared to previous month.



#### 255 PAGE FOLLOWERS 254 Page followers in January 2025 Net change in followers 0.39%

Growth Rate in Net followers

#### **Performance Overview - X**











# Thank You