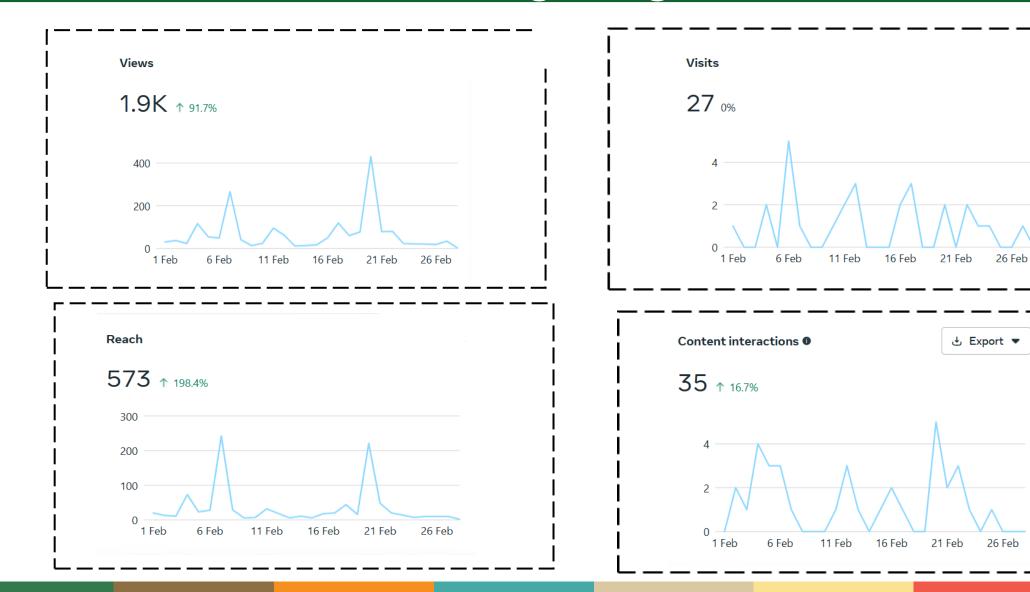

## **Social Media Analytics**

Meta & Twitter **Monthly Report** 1<sup>st</sup> February– 28<sup>th</sup> February2025

























### **Sentiment Overview**





#### **Total Number of posts –14**



On the basis of Engagements

#### **Performance Overview - Instagram**







#### **Performance Overview - Instagram**





#### **Performance Overview - Instagram**



#### Total Number of posts – 08

**Instagram Top 2 Performing Post** 







#### **Performance Overview - X**



#### Page Insight





Facebook: facebook.com/PHCIP

wing 255 Followers

Get verified

PHCIP

PHCIP

#### 603 **IMPRESSIONS**

Impression have increased as compared to previous month.



#### 255 PAGE FOLLOWERS 254 Page followers in January 2025 Net change in followers 0.39%

Growth Rate in Net followers

#### **Performance Overview - X**











# Thank You