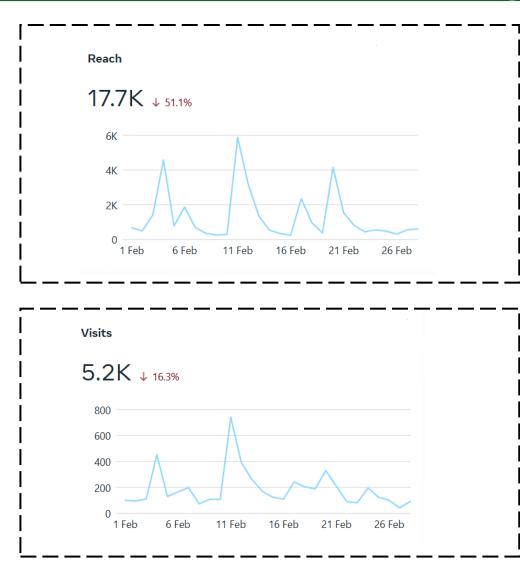

#### Page Insight

Facebook: facebook.com/PHCIP

wing 255 Followers

Get verified

PHCIP

PHCIP