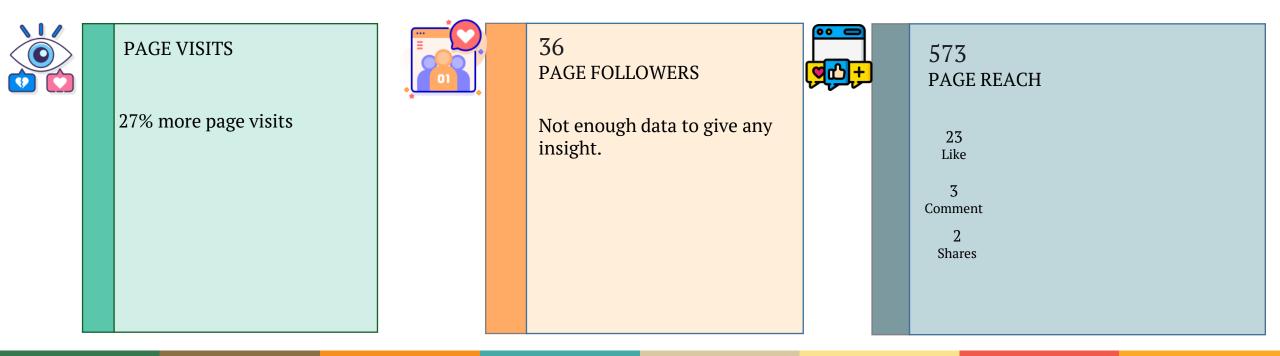

#### Page Insight

Facebook: facebook.com/PHCIP

wing 255 Followers

Get verified

PHCIP

PHCIP

#### 603 **IMPRESSIONS**

Impression have increased as compared to previous month.

#### 255 PAGE FOLLOWERS 254 Page followers in January 2025 Net change in followers 0.39%

Growth Rate in Net followers