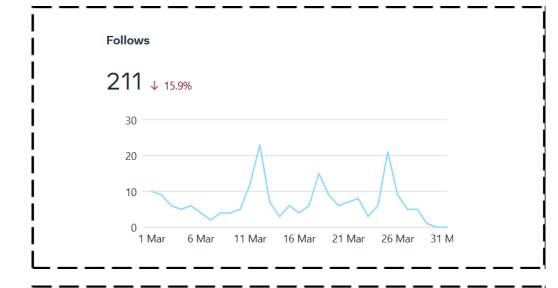

12.7 K **PAGE FOLLOWERS** 

211 **Follows** 

29

Unfollows

15,9%

Decrease in growth rate in net followers

20.7K **PAGE REACH** 

553 Like