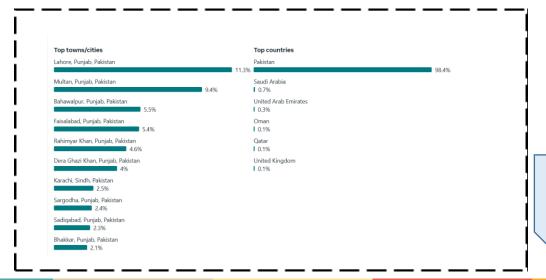

## Social Media Analytics

Meta & Twitter

Monthly Report

1st March – 31st March 2025

#### **Performance Overview - Facebook**



## Page Insight



17 **TOTAL POSTS BY PAGE** 

12 **STATIC POSTS** 

05 **VIDEO POSTS** 

14 **EVENTS POSTS** 



**Punjab Human Capital Investment Project** 







4.6K **PAGE VISITS** 

21.1% less profile visits as compared to last month.



12.7 K **PAGE FOLLOWERS** 

211 **Follows** 

29

Unfollows

15,9%

Decrease in growth rate in net followers

20.7K **PAGE REACH** 

553 Like

Facebook Page reach has

decreased by 2.4% as

97 Comment compared to the previous

month

53

Shares



## **Page Insights**









#### **Performance Overview - Facebook**



## **Page Insights**









Lahore is the top city with 11.3% highest engagements.

## **Facebook Messages Overview**







## **Sentiment Overview**

#### DATA TENURE: 1st MARCH- 31st MARCH 2025 - "97 NEW COMMENTS" SOURCES: PHCIP OFFICIAL FACEBOOK ACCOUNT





#### **Performance Overview - Facebook**



### Total Number of posts –17

#### **Post Insights**



36.7K **Total Views** 



20.7K **Highest Reach (FB)** 



26 **Link Clicks** 



688 **Engagements** 



3.32% **Engagement Rate** 

#### **Facebook Top 2 Performing Post**



Runjab Human Capital Investment Project and Punjab Social Protection Authority

· 11 March at 11:14 · 🚱

وزیر اعلیٰ پنجاب کی خصوصی ہدایت پر صوبے کے 13 پسماندہ ضلاع میں آغوش پروگرام کے تحت ماں اور بچے کی صحت کے لیے نہ صرف سرکاری مراکز صحت میں جدید طبی سہولیات فراہم کی جا رہی ہیں بلکہ ا