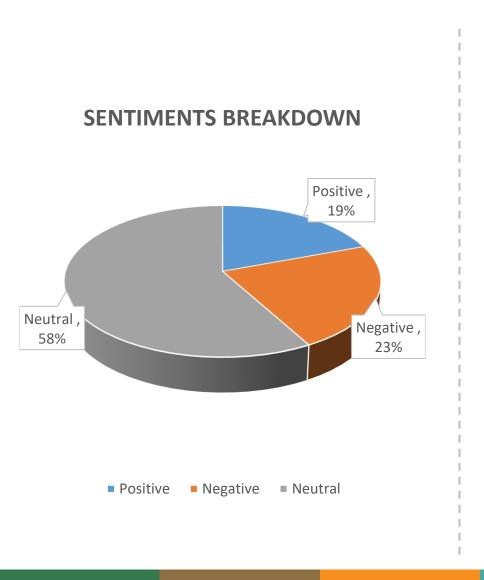

## **Sentiment Overview**

#### DATA TENURE: 1st MARCH- 31st MARCH 2025 - "97 NEW COMMENTS" SOURCES: PHCIP OFFICIAL FACEBOOK ACCOUNT