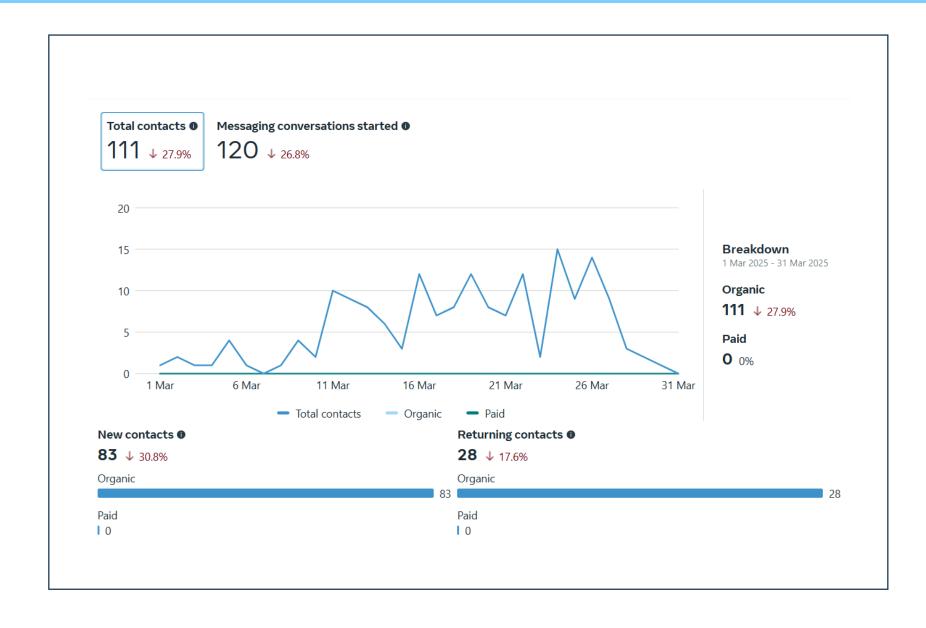

Meta & Twitter

Monthly Report

1st March – 31st March 2025

#### **Performance Overview - Facebook**



## Page Insight



17 **TOTAL POSTS BY PAGE** 

12 **STATIC POSTS** 

05 **VIDEO POSTS** 

14 **EVENTS POSTS** 



**Punjab Human Capital Investment Project** 







4.6K **PAGE VISITS** 

21.1% less profile visits as compared to last month.



12.7 K **PAGE FOLLOWERS** 

211 **Follows** 

29

Unfollows

15,9%

Decrease in growth rate in net followers

20.7K **PAGE REACH** 

553 Like

Facebook Page reach has

decreased by 2.4% as

97 Comment compared to the previous

month

53

Shares



## **Page Insights**









#### **Performance Overview - Facebook**



## **Page Insights**









Lahore is the top city with 11.3% highest engagements.

## **Facebook Messages Overview**







## **Sentiment Overview**

#### DATA TENURE: 1st MARCH- 31st MARCH 2025 - "97 NEW COMMENTS" SOURCES: PHCIP OFFICIAL FACEBOOK ACCOUNT





#### **Performance Overview - Facebook**



### Total Number of posts –17

#### **Post Insights**



36.7K **Total Views** 



20.7K **Highest Reach (FB)** 



26 **Link Clicks** 



688 **Engagements** 



3.32% **Engagement Rate** 

#### **Facebook Top 2 Performing Post**



Runjab Human Capital Investment Project and Punjab Social Protection Authority

· 11 March at 11:14 · 🚱

وزیر اعلیٰ پنجاب کی خصوصی ہدایت پر صوبے کے 13 پسماندہ ضلاع میں آغوش پروگرام کے تحت ماں اور بچے کی صحت کے لیے نہ صرف سرکاری مراکز صحت میں جدید طبی سہولیات فراہم کی جا رہی ہیں بلکہ اُس بات کو یقینی بنانے کے لیے کہ مائیں ان سہولیات سے زیادہ سے زیادہ فائدہ اٹھائیں، پنجاب سوشل پروٹ