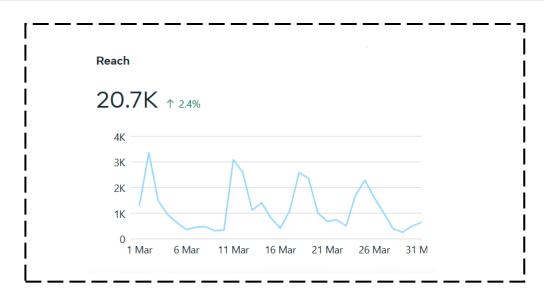

12.7 K **PAGE FOLLOWERS** 

211 **Follows** 

29

Unfollows

15,9%

Decrease in growth rate in net followers

20.7K **PAGE REACH** 

553 Like

Facebook Page reach has

decreased by 2.4% as

97 Comment compared to the previous

month

53

Shares