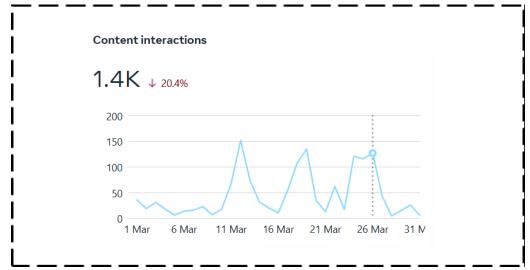

#### **Post Insights**

36.7K **Total Views** 

20.7K **Highest Reach (FB)** 

26 **Link Clicks** 

688 **Engagements** 

3.32% **Engagement Rate** 