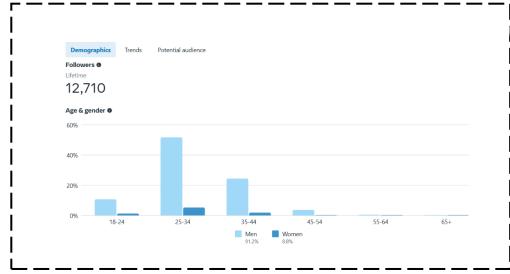

12.7 K **PAGE FOLLOWERS** 

211 **Follows** 

29

Unfollows

15,9%

Decrease in growth rate in net followers

20.7K **PAGE REACH** 

553 Like

## **Page Insights**

Lahore is the top city with 11.3% highest engagements.