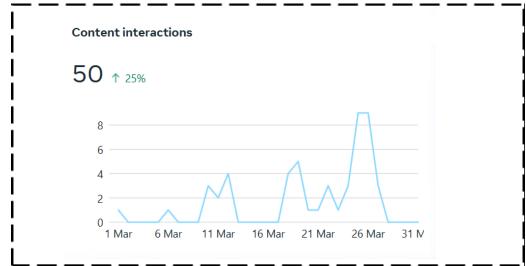

#### **Post Insights**

1.3K
Total Views

955 Total Reach

42 Engagements

**6.81%** Engagement Rate