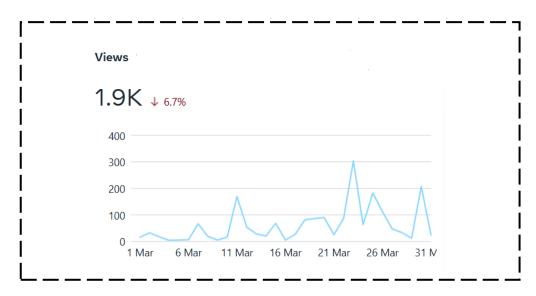

#### **Post Insights**

1.3K
Total Views

955 Total Reach

42 Engagements

**6.81%** Engagement Rate