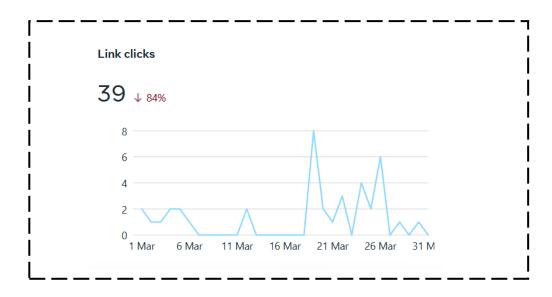

#### **Post Insights**

36.7K **Total Views** 

20.7K **Highest Reach (FB)** 

26 **Link Clicks** 

688 **Engagements** 

3.32% **Engagement Rate** 