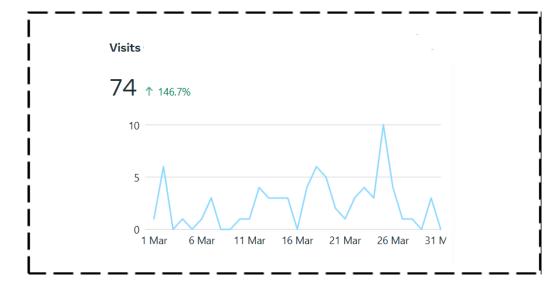

## Page Insight

TOTAL **POSTS BY PAGE** 

**STATIC** POSTS

04 **VIDEO POSTS** 

09 **EVENTS POSTS** 

74 **PAGE VISITS** 

146.7% more page visits than the previous month.

44 **PAGE FOLLOWERS** 