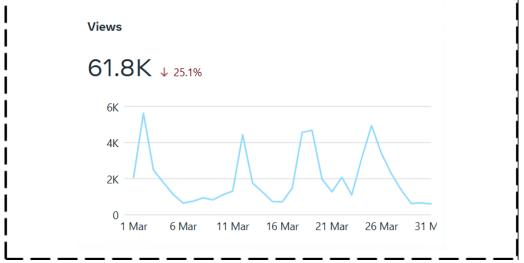

#### **Post Insights**

36.7K **Total Views** 

20.7K **Highest Reach (FB)** 

26 **Link Clicks** 

688 **Engagements** 

3.32% **Engagement Rate** 